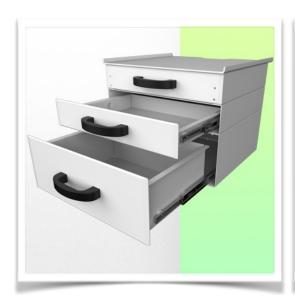

Presentation Part Number: WM 555.6046

Block of 2 drawers height 80 mm and 1 drawer height 160 mm (only compatible with WorkiMed Medium, Large and Heavy Duty trolleys)

This telescopic drawer unit is fixed to the base of the medical trolley column with the included column rail adapters. It will allow you to store medical consumables. On top of the drawer is a  $490 \times 300$  mm work surface which improves the working space.

The internal dimensions of the large drawer are W 420 x D 397 x H 160 mm The internal dimensions of the small drawer are W 420 x D 397 x H 80 mm

Presentation Part Number: WM 555.6046

Block of 2 drawers height 80 mm and 1 drawer height 160 mm (only compatible with WorkiMed Medium, Large and Heavy Duty trolleys)