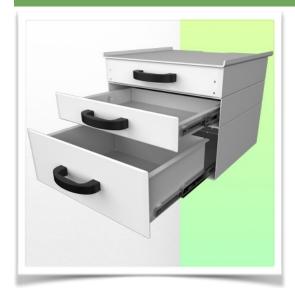

Presentation Part Number: WM 555.6046

Block of 2 drawers height 80 mm and 1 drawer height 160 mm (only compatible with WorkiMed Medium, Large and Heavy Duty trolleys)

This telescopic drawer unit is fixed to the base of the medical trolley column with the included column rail adapters. It will allow you to store medical consumables. On top of the drawer is a  $490 \times 300$  mm work surface which improves the working space.

The internal dimensions of the large drawer are W 420 x D 397 x H 160 mm The internal dimensions of the small drawer are W 420 x D 397 x H 80 mm

Presentation Part Number: WM 555.6046

Block of 2 drawers height 80 mm and 1 drawer height 160 mm (only compatible with WorkiMed Medium, Large and Heavy Duty trolleys)