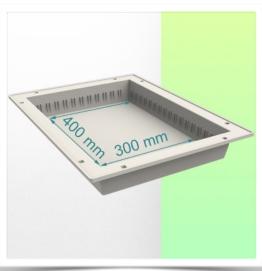

Inside the drawer is a  $40 \times 30 \times 10$  cm ISO tray for the large drawer and  $40 \times 30 \times 5$  cm for the small drawer, which allows the drawer to be partitioned to improve product storage. Dividers can be supplied as an option.