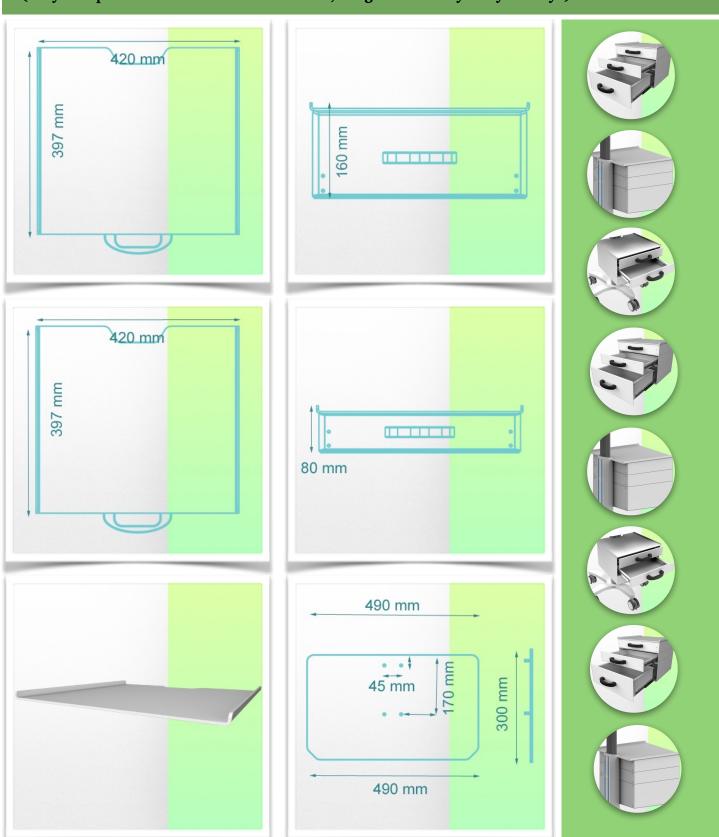

Presentation Part Number: WM 555.6046

Block of 2 drawers height 80 mm and 1 drawer height 160 mm (only compatible with WorkiMed Medium, Large and Heavy Duty trolleys)

This telescopic drawer unit is fixed to the base of the medical trolley column with the included column rail adapters. It will allow you to store medical consumables. On top of the drawer is a  $490 \times 300$  mm work surface which improves the working space.

Inside the drawer is a  $40 \times 30 \times 10$  cm ISO tray for the large drawer and  $40 \times 30 \times 5$  cm for the small drawer, which allows the drawer to be partitioned to improve product storage. Dividers can be supplied as an option.

The internal dimensions of the large drawer are W 420 x D 397 x H 160 mm The internal dimensions of the small drawer are W 420 x D 397 x H 80 mm

Presentation Part Number: WM 555.6046

Block of 2 drawers height 80 mm and 1 drawer height 160 mm (only compatible with WorkiMed Medium, Large and Heavy Duty trolleys)