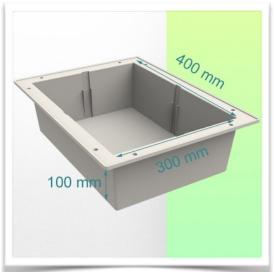

Inside the drawer is a  $40 \times 30 \times 10$  cm ISO tray for the large drawer and  $40 \times 30 \times 5$  cm for the small drawer, which allows the drawer to be partitioned to improve product storage. Dividers can be supplied as an option.