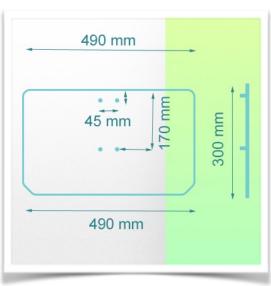

On top of the drawer is a 490 x 300 mm work surface which improves the working space.

Inside the drawer is a  $40 \times 30 \times 5$  cm ISO tray which allows the drawer to be partitioned to improve product storage. Dividers can be supplied as an option.

The internal dimensions of the drawer are W 420 x D 397 x H 80 mm

Presentation Part Number: WM 555.6039

Block of 2 small drawers height 80 mm (compatible only with Medium and Heavy Duty WorkiMed Carts)

Internal dimensions 420 x 397 x 80 mm