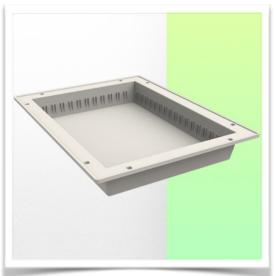

On top of the drawer is a 490 x 300 mm work surface which improves the working space.

Inside the drawer is a  $40 \times 30 \times 5$  cm ISO tray which allows the drawer to be partitioned to improve product storage. Dividers can be supplied as an option.

The internal dimensions of the drawer are W 420 x D 397 x H 80 mm

Presentation Part Number: WM 555.6039

Block of 2 small drawers height 80 mm (compatible only with Medium and Heavy Duty WorkiMed Carts)

Internal dimensions 420 x 397 x 80 mm