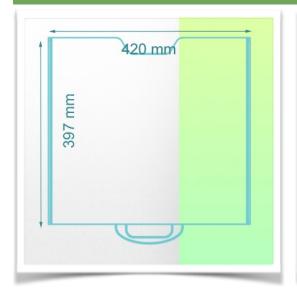

The internal dimensions of the drawer are W 420 x D 397 x H 80 mm

Presentation Part Number: WM 555.6039

Block of 2 small drawers height 80 mm (compatible only with Medium and Heavy Duty WorkiMed Carts)

Internal dimensions 420 x 397 x 80 mm