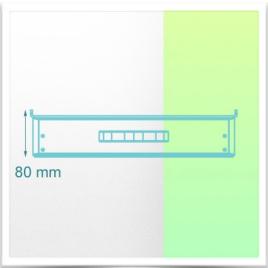

Presentation Part Number: WM 555.6039

Block of 2 small drawers height 80 mm (compatible only with Medium and Heavy Duty WorkiMed Carts)

This telescopic drawer unit is fixed to the base of the medical trolley column with the included column rail adapters. It will allow you to store medical consumables.

The internal dimensions of the drawer are W 420 x D 397 x H 80 mm

Presentation Part Number: WM 555.6039

Block of 2 small drawers height 80 mm (compatible only with Medium and Heavy Duty WorkiMed Carts)

Internal dimensions 420 x 397 x 80 mm