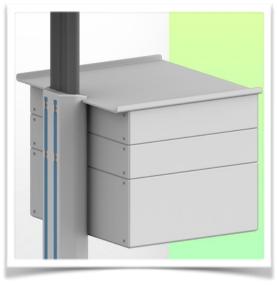

Presentation Part Number: WM 555.6039

Block of 2 small drawers height 80 mm (compatible only with Medium and Heavy Duty WorkiMed Carts)

This telescopic drawer unit is fixed to the base of the medical trolley column with the included column rail adapters. It will allow you to store medical consumables.