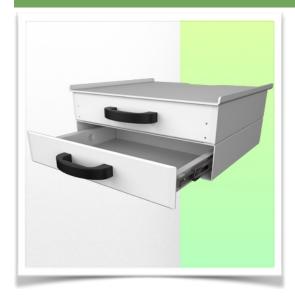

Presentation Part Number: WM 555.6039

Block of 2 small drawers height 80 mm (compatible only with Medium and Heavy Duty WorkiMed Carts)

This telescopic drawer unit is fixed to the base of the medical trolley column with the included column rail adapters. It will allow you to store medical consumables.

On top of the drawer is a 490 x 300 mm work surface which improves the working space.

Inside the drawer is a  $40 \times 30 \times 5$  cm ISO tray which allows the drawer to be partitioned to improve product storage. Dividers can be supplied as an option.

The internal dimensions of the drawer are W 420 x D 397 x H 80 mm

Presentation Part Number: WM 555.6039

Block of 2 small drawers height 80 mm (compatible only with Medium and Heavy Duty WorkiMed Carts)

Internal dimensions 420 x 397 x 80 mm