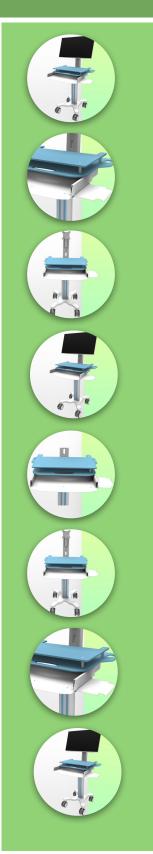

### WorkiMed PC Mini Full Cool Cart

This new generation of height-adjustable, easy-to-move, hygienic medical computer trolley is perfect for any patient environment.

The ergonomic arm for screens up to 24" (VESA 75/100mm) is height adjustable by 13 cm and allows for 5° screen tilt and 25° right/left position. Full 360° screen rotation (Landscape).

The ergonomics of the worktop has not been forgotten, it includes in this new concept, a handle for transport, two supports for barcode reader on the left and right. On the back of the worktop there are also two integrated cable holders. The integration of a right/left sliding keyboard and mouse holder completes this trolley as well as an upper work surface.

The central column is also equipped with a sliding bracket to adjust the height of your optional accessories such as a service basket.

The new WorkiMed PC Mini H Cool Cart is equipped with comfortable anti-static CE medical wheels, which can be manoeuvred effortlessly by nursing staff at the point of care. The wheels have a diameter of 100 mm and are all equipped with foot brakes. These wheels allow for easy manoeuvring over bumps and imperfections in the floor.

A wide range of accessories allows this computerised medical trolley to evolve according to the specific needs of the user.

#### **Technical specifications:**

- \* \* High position: 1120 mm
  - \* Low position: 770 mm
  - \* Base diameter: 616 mm Four Branch
  - \* Work surface: W 660 mm x D 500 mm
  - \* Upper work surface 540 x 381 mm
  - \* Height adjustment capacity: 350 mm
  - \* Wheel construction: Polyamide with polyurethane tread.
- \* Wheels / Locking: 4 locking wheels with brakes, 100 mm diameter
- \* Trolley weight: 18 Kg
- \* Loading capacity: 25 Kg
- \* Main assembly: Aluminium
- \* Work surface: Moulded Acrylic
- \* Sliding keyboard and mouse holder
- \* Colour: Ral 9016 White
- \* Ergonomic arm height adjustable by 13 cm
- \* VESA monitor holder 75/100 mm, tilt by 5°
- \* Tilt right/left 25°
- \* Landscape 360° function
- \* Certificates comply with : IEC60601-1: 2012 (Edition 3)
- \* CE/Rohs compliant
- \* Fully recyclable
- \* 10 year warranty
- \* Optional keyboard and mouse
- \* Wide range of accessories
- \* For faster and easier cleaning
- \* Simple and lightweight design for easy adjustment from sitting to standing.
- \* Supplied fully assembled with minimal packaging
- \* Made in Europe (MCC John Gough design and development)
- \* \* We can also make custom made trolleys according to your needs and in your hospital colours as an option