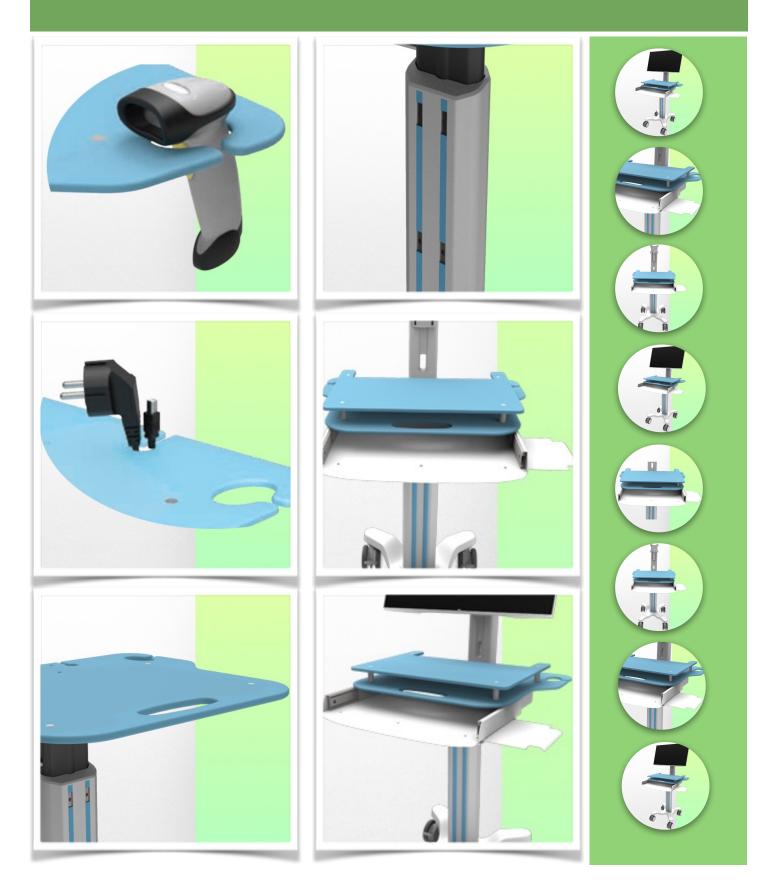

The new WorkiMed PC Mini Full Cool Cart's lightweight and robust aluminium construction allows for intensive movement without strain.

An open architecture provides access points all over the surface, making it easy to connect the laptop to the keyboard and mouse.

The ergonomics of the worktop has not been forgotten, it includes in this new concept, a handle for transport, two supports for barcode reader on the left and right. On the back of the worktop there are also two integrated cable holders. The integration of a right/left sliding keyboard and mouse holder completes this trolley as well as an upper work surface.

The central column is also equipped with a sliding bracket to adjust the height of your optional accessories such as a service basket.

The new WorkiMed PC Mini H Cool Cart is equipped with comfortable anti-static CE medical wheels, which can be manoeuvred effortlessly by nursing staff at the point of care. The wheels have a diameter of 100 mm and are all equipped with foot brakes. These wheels allow for easy manoeuvring over bumps and imperfections in the floor.