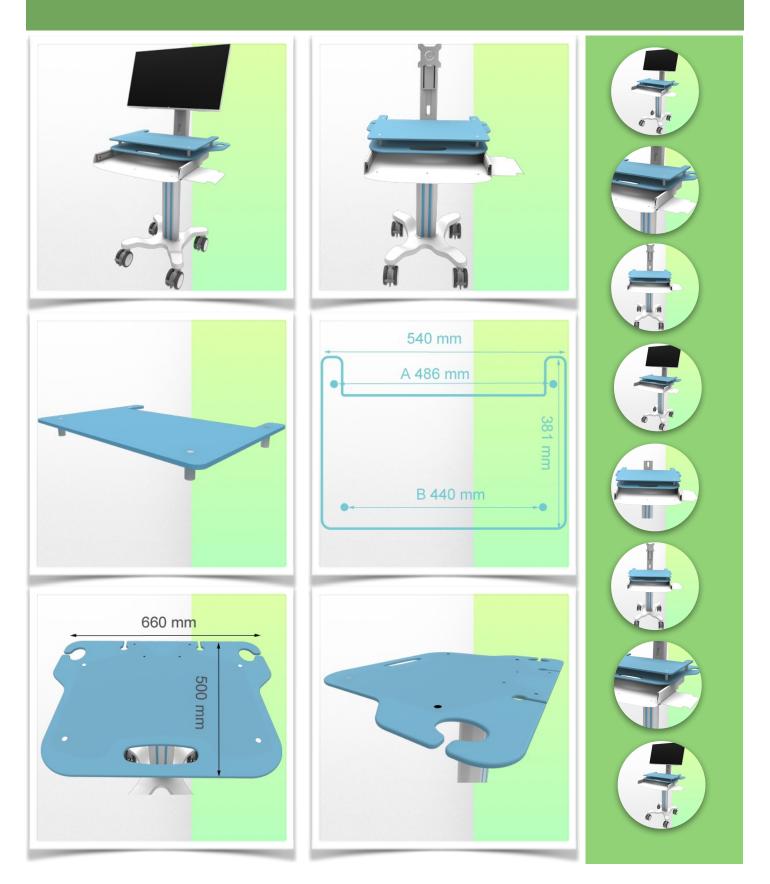

The minimal footprint is also an advantage, measuring only 616mm at the base and 660 x 500mm at the work surface, allowing it to be moved even in tight spaces in the hospital.

The WorkiMed PC Mini Full Cool Cart complies with hospital hygiene standards and can be disinfected down to the last detail, including the wheels, with no rough edges in its design for thorough and easy cleaning to help control infections.

The ergonomics of the worktop has not been forgotten, it includes in this new concept, a handle for transport, two supports for barcode reader on the left and right. On the back of the worktop there are also two integrated cable holders. The integration of a right/left sliding keyboard and mouse holder completes this trolley as well as an upper work surface.

#### **Technical specifications:**

- \* \* High position: 1120 mm
  - \* Low position: 770 mm
  - \* Base diameter: 616 mm Four Branch
  - \* Work surface: W 660 mm x D 500 mm
  - \* Upper work surface 540 x 381 mm
  - \* Height adjustment capacity: 350 mm
  - \* Wheel construction: Polyamide with polyurethane tread.
- \* Wheels / Locking: 4 locking wheels with brakes, 100 mm diameter
- \* Trolley weight: 18 Kg
- \* Loading capacity: 25 Kg
- \* Main assembly: Aluminium
- \* Work surface: Moulded Acrylic
- \* Sliding keyboard and mouse holder
- \* Colour: Ral 9016 White
- \* Ergonomic arm height adjustable by 13 cm
- \* VESA monitor holder 75/100 mm, tilt by 5°
- \* Tilt right/left 25°
- \* Landscape 360° function
- \* Certificates comply with : IEC60601-1: 2012 (Edition 3)
- \* CE/Rohs compliant
- \* Fully recyclable
- \* 10 year warranty
- \* Optional keyboard and mouse
- \* Wide range of accessories
- \* For faster and easier cleaning
- \* Simple and lightweight design for easy adjustment from sitting to standing.
- \* Supplied fully assembled with minimal packaging
- \* Made in Europe (MCC John Gough design and development)
- \* \* We can also make custom made trolleys according to your needs and in your hospital colours as an option