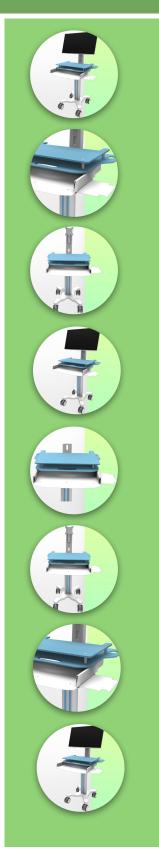

### WorkiMed PC Mini Full Cool Cart

This new generation of height-adjustable, easy-to-move, hygienic medical computer trolley is perfect for any patient environment.

The ergonomic arm for screens up to 24" (VESA 75/100mm) is height adjustable by 13 cm and allows for 5° screen tilt and 25° right/left position. Full 360° screen rotation (Landscape).

The ergonomics of the worktop has not been forgotten, it includes in this new concept, a handle for transport, two supports for barcode reader on the left and right. On the back of the worktop there are also two integrated cable holders. The integration of a right/left sliding keyboard and mouse holder completes this trolley as well as an upper work surface.

The central column is also equipped with a sliding bracket to adjust the height of your optional accessories such as a service basket.

The new WorkiMed PC Mini H Cool Cart is equipped with comfortable anti-static CE medical wheels, which can be manoeuvred effortlessly by nursing staff at the point of care. The wheels have a diameter of 100 mm and are all equipped with foot brakes. These wheels allow for easy manoeuvring over bumps and imperfections in the floor.

A wide range of accessories allows this computerised medical trolley to evolve according to the specific needs of the user.

#### **Technical specifications:**

- \* \* High position: 1120 mm
  - \* Low position: 770 mm
  - \* Base diameter: 616 mm Four Branch
  - \* Work surface: W 660 mm x D 500 mm
  - \* Upper work surface 540 x 381 mm
  - \* Height adjustment capacity: 350 mm
  - \* Wheel construction: Polyamide with polyurethane tread.
- \* Wheels / Locking: 4 locking wheels with brakes, 100 mm diameter
- \* Trolley weight: 18 Kg
- \* Loading capacity: 25 Kg
- \* Main assembly: Aluminium
- \* Work surface: Moulded Acrylic
- \* Sliding keyboard and mouse holder
- \* Colour: Ral 9016 White
- \* Ergonomic arm height adjustable by 13 cm
- \* VESA monitor holder 75/100 mm, tilt by 5°
- \* Tilt right/left 25°
- \* Landscape 360° function
- \* Certificates comply with : IEC60601-1: 2012 (Edition 3)
- \* CE/Rohs compliant
- \* Fully recyclable
- \* 10 year warranty
- \* Optional keyboard and mouse
- \* Wide range of accessories
- \* For faster and easier cleaning
- \* Simple and lightweight design for easy adjustment from sitting to standing.
- \* Supplied fully assembled with minimal packaging
- \* Made in Europe (MCC John Gough design and development)
- \* \* We can also make custom made trolleys according to your needs and in your hospital colours as an option