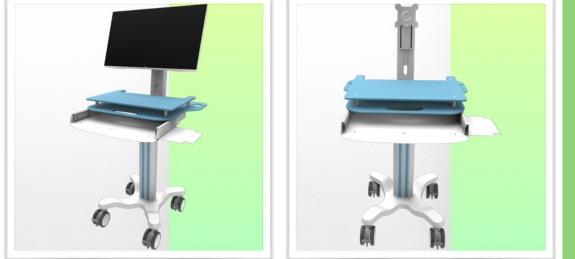

### WorkiMed PC Mini Full Cool Cart

This new ergonomically designed medical trolley is height-adjustable by means of a hand lever located underneath the work surface. The hand lever activates the height adjustment mechanism, allowing the trolley to be raised and lowered from 770 mm to 1120 mm without any effort, simply by pressing the lever. The gas lift on the trolley provides smooth adjustment for all sizes and strengths of users, allowing for maximum comfort when sitting or standing.

The new WorkiMed PC Mini Full Cool Cart's lightweight and robust aluminium construction allows for intensive movement without strain.

An open architecture provides access points all over the surface, making it easy to connect the laptop to the keyboard and mouse.

### WorkiMed PC Mini Full Cool Cart

This new generation of height-adjustable, easy-to-move, hygienic medical computer trolley is perfect for any patient environment.

The ergonomic arm for screens up to 24" (VESA 75/100mm) is height adjustable by 13 cm and allows for 5° screen tilt and 25° right/left position. Full 360° screen rotation (Landscape).

The ergonomics of the worktop has not been forgotten, it includes in this new concept, a handle for transport, two supports for barcode reader on the left and right. On the back of the worktop there are also two integrated cable holders. The integration of a right/left sliding keyboard and mouse holder completes this trolley as well as an upper work surface.