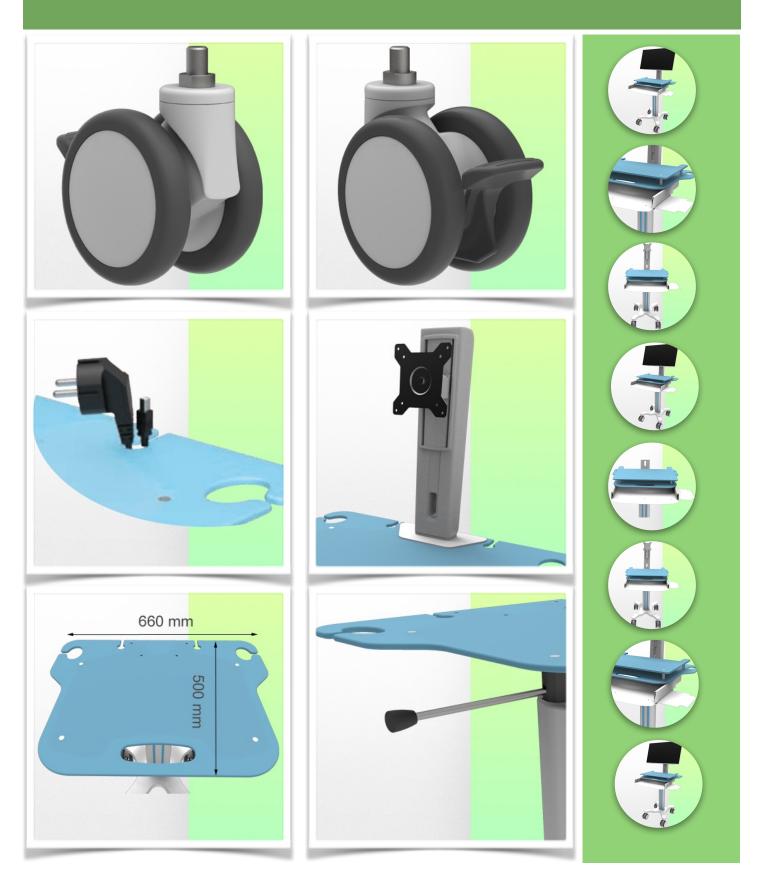

### WorkiMed PC Mini Full Cool Cart

This new generation of height-adjustable, easy-to-move, hygienic medical computer trolley is perfect for any patient environment.

The ergonomic arm for screens up to 24" (VESA 75/100mm) is height adjustable by 13 cm and allows for 5° screen tilt and 25° right/left position. Full 360° screen rotation (Landscape).

The central column is also equipped with a sliding bracket to adjust the height of your optional accessories such as a service basket.

The new WorkiMed PC Mini H Cool Cart is equipped with comfortable anti-static CE medical wheels, which can be manoeuvred effortlessly by nursing staff at the point of care. The wheels have a diameter of 100 mm and are all equipped with foot brakes. These wheels allow for easy manoeuvring over bumps and imperfections in the floor.

The minimal footprint is also an advantage, measuring only 616mm at the base and 660 x 500mm at the work surface, allowing it to be moved even in tight spaces in the hospital.

The WorkiMed PC Mini Full Cool Cart complies with hospital hygiene standards and can be disinfected down to the last detail, including the wheels, with no rough edges in its design for thorough and easy cleaning to help control infections.