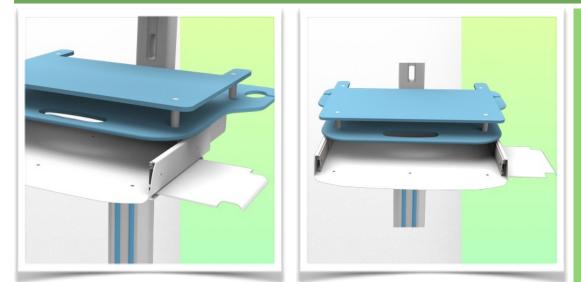

The ergonomics of the worktop has not been forgotten, it includes in this new concept, a handle for transport, two supports for barcode reader on the left and right. On the back of the worktop there are also two integrated cable holders. The integration of a right/left sliding keyboard and mouse holder completes this trolley as well as an upper work surface.

The central column is also equipped with a sliding bracket to adjust the height of your optional accessories such as a service basket.

The new WorkiMed PC Mini H Cool Cart is equipped with comfortable anti-static CE medical wheels, which can be manoeuvred effortlessly by nursing staff at the point of care. The wheels have a diameter of 100 mm and are all equipped with foot brakes. These wheels allow for easy manoeuvring over bumps and imperfections in the floor.