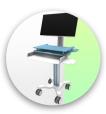

### WorkiMed PC Mini Full Cool Cart

This new ergonomically designed medical trolley is height-adjustable by means of a hand lever located underneath the work surface. The hand lever activates the height adjustment mechanism, allowing the trolley to be raised and lowered from 770 mm to 1120 mm without any effort, simply by pressing the lever. The gas lift on the trolley provides smooth adjustment for all sizes and strengths of users, allowing for maximum comfort when sitting or standing.

The new WorkiMed PC Mini Full Cool Cart's lightweight and robust aluminium construction allows for intensive movement without strain.

An open architecture provides access points all over the surface, making it easy to connect the laptop to the keyboard and mouse.

The minimal footprint is also an advantage, measuring only 616mm at the base and 660 x 500mm at the work surface, allowing it to be moved even in tight spaces in the hospital.

The WorkiMed PC Mini Full Cool Cart complies with hospital hygiene standards and can be disinfected down to the last detail, including the wheels, with no rough edges in its design for thorough and easy cleaning to help control infections.

The surface of the worktop is made of hard, shiny and highly impact-resistant acrylic glass. This synthetic material is virtually unbreakable: it is 250 times stronger than glass of the same thickness!