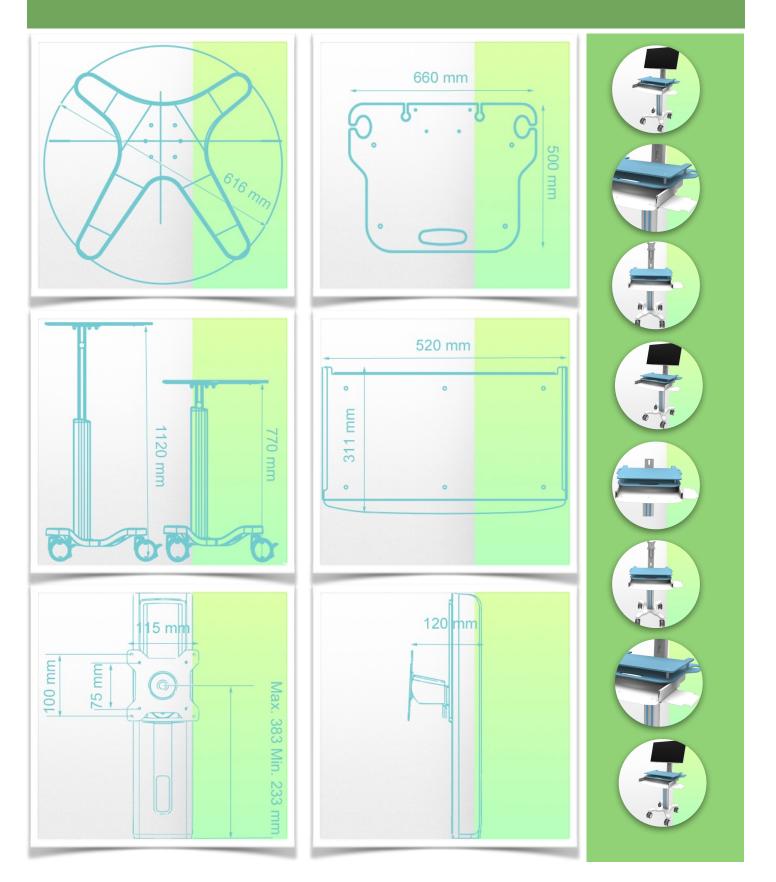

### WorkiMed PC Mini Full Cool Cart

This new ergonomically designed medical trolley is height-adjustable by means of a hand lever located underneath the work surface. The hand lever activates the height adjustment mechanism, allowing the trolley to be raised and lowered from 770 mm to 1120 mm without any effort, simply by pressing the lever. The gas lift on the trolley provides smooth adjustment for all sizes and strengths of users, allowing for maximum comfort when sitting or standing.

The minimal footprint is also an advantage, measuring only 616mm at the base and 660 x 500mm at the work surface, allowing it to be moved even in tight spaces in the hospital.

The WorkiMed PC Mini Full Cool Cart complies with hospital hygiene standards and can be disinfected down to the last detail, including the wheels, with no rough edges in its design for thorough and easy cleaning to help control infections.

### WorkiMed PC Mini Full Cool Cart

This new generation of height-adjustable, easy-to-move, hygienic medical computer trolley is perfect for any patient environment.

The ergonomic arm for screens up to 24" (VESA 75/100mm) is height adjustable by 13 cm and allows for 5° screen tilt and 25° right/left position. Full 360° screen rotation (Landscape).

#### **Technical specifications:**

- \* \* High position: 1120 mm
  - \* Low position: 770 mm
  - \* Base diameter: 616 mm Four Branch
  - \* Work surface: W 660 mm x D 500 mm
  - \* Upper work surface 540 x 381 mm
  - \* Height adjustment capacity: 350 mm
  - \* Wheel construction: Polyamide with polyurethane tread.
- \* Wheels / Locking: 4 locking wheels with brakes, 100 mm diameter
- \* Trolley weight: 18 Kg
- \* Loading capacity: 25 Kg
- \* Main assembly: Aluminium
- \* Work surface: Moulded Acrylic
- \* Sliding keyboard and mouse holder
- \* Colour: Ral 9016 White
- \* Ergonomic arm height adjustable by 13 cm
- \* VESA monitor holder 75/100 mm, tilt by 5°
- \* Tilt right/left 25°
- \* Landscape 360° function
- \* Certificates comply with : IEC60601-1: 2012 (Edition 3)
- \* CE/Rohs compliant
- \* Fully recyclable
- \* 10 year warranty
- \* Optional keyboard and mouse
- \* Wide range of accessories
- \* For faster and easier cleaning
- \* Simple and lightweight design for easy adjustment from sitting to standing.
- \* Supplied fully assembled with minimal packaging
- \* Made in Europe (MCC John Gough design and development)
- \* \* We can also make custom made trolleys according to your needs and in your hospital colours as an option