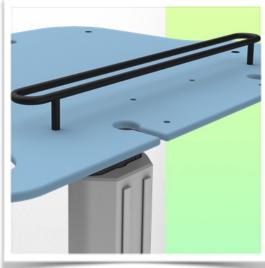

#### WorkiMed Laptop Mini H Cool Cart

standing or sitting, easy to move and hygienic and is perfect in any patient environment.

Laptop security is provided in this new generation of trolleys with an anti-theft bar system that locks the laptop in place. This is compatible with laptops from 12 to 19". The laptop becomes a prisoner of the station, an effective security against laptop theft.