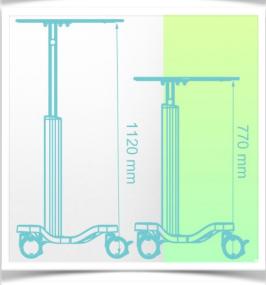

#### WorkiMed Laptop Mini H Cool Cart

means of a hand lever located underneath the work surface. The hand lever activates the height adjustment mechanism, allowing the trolley to be raised and lowered from 770 mm to 1120 mm without any effort, simply by pressing the lever. The gas lift on the trolley provides smooth adjustment for all sizes and strengths of users, allowing for maximum comfort when sitting or standing.

### **Technical specifications:**

\* \* High position: 1120 mm \* Low position: 770 mm

\* Base diameter: 616 mm four legs \* Work surface: W 660 mm x D 500 mm

\* Anti-theft her for Lenton \* Height adjustment consoit