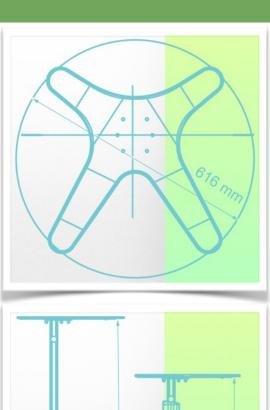

The minimal footprint is also an advantage, measuring only 616mm at the base and  $660 \times 500$ mm at the work surface, allowing it to be moved even in tight spaces in the hospital.

The WorkiMed Laptop Mini H Cool Cart complies with hospital hygiene standards and can be disinfected down to the last detail, including the wheels, with no rough edges in its design for thorough and easy cleaning to help control infections.

### **Technical specifications:**

\* \* High position: 1120 mm \* Low position: 770 mm

\* Base diameter: 616 mm four legs \* Work surface: W 660 mm x D 500 mm

\* Anti-theft her for Lenton \* Height adjustment consoit