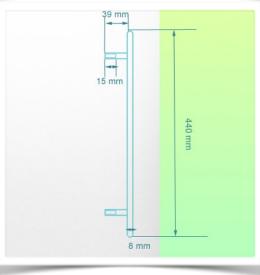

### **Technical specifications:**

\* \* High position: 1120 mm \* Low position: 770 mm

\* Base diameter: 616 mm four legs \* Work surface: W 660 mm x D 500 mm

\* Anti-theft her for Lenton \* Height adjustment consoit

\* Anti-theft bar for Laptop \* Height adjustment capacity: 350 mm

\* Wheel construction: Polyamide with polyurethane tread.

\* Wheels/Lock: 4 locking wheels with brake, 100 mm diameter

\* Trolley weight: 18 Kg
\* Loading capacity: 25 Kg
\* Main assembly: Aluminium
\* Work surface: Moulded Acrylic