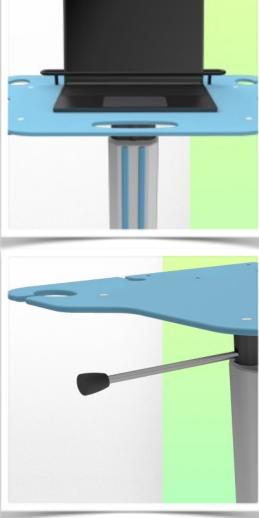

Its lightweight and robust aluminium construction allows the new WorkiMed Laptop Mini H Cool Cart to be used for intensive movement without strain.

An open architecture provides access points throughout the surface, facilitating connections from the laptop to the keyboard and mouse.

The ergonomics of the worktop has not been forgotten, and the new concept includes a carrying handle and two barcode scanner holders on the left and right. On the back of the worktop there are also two integrated cable holders. The central column is also equipped with a sliding support to adjust the height of your optional accessories such as a service basket.