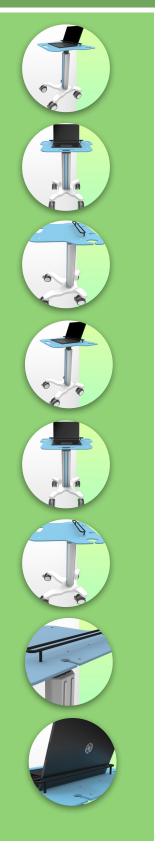

#### WorkiMed Laptop Mini H Cool Cart

means of a hand lever located underneath the work surface. The hand lever activates the height adjustment mechanism, allowing the trolley to be raised and lowered from 770 mm to 1120 mm without any effort, simply by pressing the lever. The gas lift on the trolley provides smooth adjustment for all sizes and strengths of users, allowing for maximum comfort when sitting or standing.

Its lightweight and robust aluminium construction allows the new WorkiMed Laptop Mini H Cool Cart to be used for intensive movement without strain.

An open architecture provides access points throughout the surface, facilitating connections from the laptop to the keyboard and mouse.

The minimal footprint is also an advantage, measuring only 616mm at the base and  $660 \times 500$ mm at the work surface, allowing it to be moved even in tight spaces in the hospital.

The WorkiMed Laptop Mini H Cool Cart complies with hospital hygiene standards and can be disinfected down to the last detail, including the wheels, with no rough edges in its design for thorough and easy cleaning to help control infections.

The surface of the worktop is made of hard, shiny and highly impact-resistant acrylic glass. This synthetic material is virtually unbreakable: it is 250 times stronger than glass of the same thickness!

#### WorkiMed Laptop Mini H Cool Cart

standing or sitting, easy to move and hygienic and is perfect in any patient environment.

Laptop security is provided in this new generation of trolleys with an anti-theft bar system that locks the laptop in place. This is compatible with laptops from 12 to 19". The laptop becomes a prisoner of the station, an effective security against laptop theft.

The ergonomics of the worktop has not been forgotten, and the new concept includes a carrying handle and two barcode scanner holders on the left and right. On the back of the worktop there are also two integrated cable holders. The central column is also equipped with a sliding support to adjust the height of your optional accessories such as a service basket.

The new WorkiMed Laptop Mini H Cool Cart is equipped with comfortable CE medical anti-static wheels, which can be manoeuvred effortlessly by nursing staff at the point of care. The wheels have a diameter of 100 mm and are all equipped with foot brakes. These wheels allow for easy manoeuvring over bumps and imperfections in the floor.