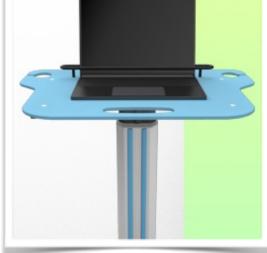

#### WorkiMed Laptop Mini H Cool Cart

means of a hand lever located underneath the work surface. The hand lever activates the height adjustment mechanism, allowing the trolley to be raised and lowered from 770 mm to 1120 mm without any effort, simply by pressing the lever. The gas lift on the trolley provides smooth adjustment for all sizes and strengths of users, allowing for maximum comfort when sitting or standing.

Its lightweight and robust aluminium construction allows the new WorkiMed Laptop Mini H Cool Cart to be used for intensive movement without strain.

An open architecture provides access points throughout the surface, facilitating connections from the laptop to the keyboard and mouse.

The surface of the worktop is made of hard, shiny and highly impact-resistant acrylic glass. This synthetic material is virtually unbreakable: it is 250 times stronger than glass of the same thickness!