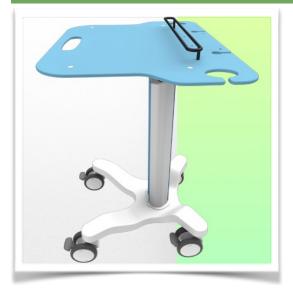

#### WorkiMed Laptop Mini H Cool Cart

standing or sitting, easy to move and hygienic and is perfect in any patient environment.

Laptop security is provided in this new generation of trolleys with an anti-theft bar system that locks the laptop in place. This is compatible with laptops from 12 to 19". The laptop becomes a prisoner of the station, an effective security against laptop theft.

The ergonomics of the worktop has not been forgotten, and the new concept includes a carrying handle and two barcode scanner holders on the left and right. On the back of the worktop there are also two integrated cable holders. The central column is also equipped with a sliding support to adjust the height of your optional accessories such as a service basket.