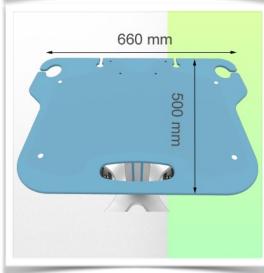

The minimal footprint is also an advantage, measuring only 616mm at the base and  $660 \times 500$ mm at the work surface, allowing it to be moved even in tight spaces in the hospital.

The WorkiMed Laptop Mini H Cool Cart complies with hospital hygiene standards and can be disinfected down to the last detail, including the wheels, with no rough edges in its design for thorough and easy cleaning to help control infections.

### **Technical specifications:**

\* \* High position: 1120 mm \* Low position: 770 mm

\* Base diameter: 616 mm four legs \* Work surface: W 660 mm x D 500 mm

\* Anti-theft her for Lenton \* Height adjustment consoit