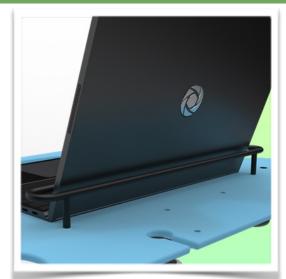

#### WorkiMed Laptop Mini H Cool Cart

standing or sitting, easy to move and hygienic and is perfect in any patient environment.

Laptop security is provided in this new generation of trolleys with an anti-theft bar system that locks the laptop in place. This is compatible with laptops from 12 to 19". The laptop becomes a prisoner of the station, an effective security against laptop theft.