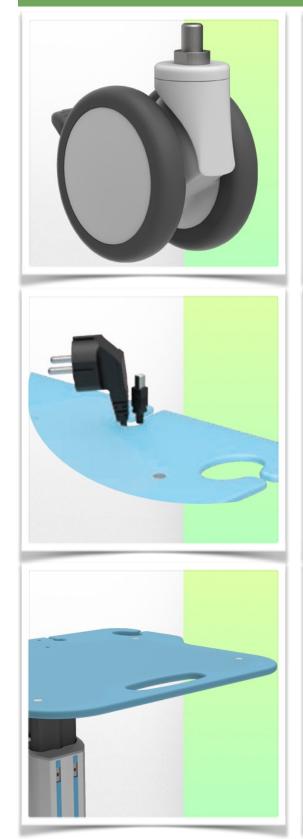

The new WorkiMed Laptop Mini H Cool Cart is equipped with comfortable CE medical anti-static wheels, which can be manoeuvred effortlessly by nursing staff at the point of care. The wheels have a diameter of 100 mm and are all equipped with foot brakes. These wheels allow for easy manoeuvring over bumps and imperfections in the floor.

The ergonomics of the worktop has not been forgotten, and the new concept includes a carrying handle and two barcode scanner holders on the left and right. On the back of the worktop there are also two integrated cable holders. The central column is also equipped with a sliding support to adjust the height of your optional accessories such as a service basket.

The surface of the worktop is made of hard, shiny and highly impact-resistant acrylic glass. This synthetic material is virtually unbreakable: it is 250 times stronger than glass of the same thickness!