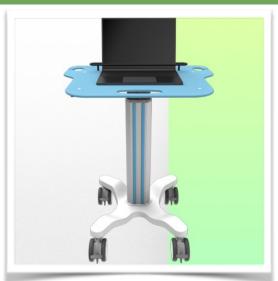

#### WorkiMed Laptop Mini H Cool Cart

means of a hand lever located underneath the work surface. The hand lever activates the height adjustment mechanism, allowing the trolley to be raised and lowered from 770 mm to 1120 mm without any effort, simply by pressing the lever. The gas lift on the trolley provides smooth adjustment for all sizes and strengths of users, allowing for maximum comfort when sitting or standing.

Its lightweight and robust aluminium construction allows the new WorkiMed Laptop Mini H Cool Cart to be used for intensive movement without strain.

An open architecture provides access points throughout the surface, facilitating connections from the laptop to the keyboard and mouse.

The minimal footprint is also an advantage, measuring only 616mm at the base and  $660 \times 500$ mm at the work surface, allowing it to be moved even in tight spaces in the hospital.

The WorkiMed Laptop Mini H Cool Cart complies with hospital hygiene standards and can be disinfected down to the last detail, including the wheels, with no rough edges in its design for thorough and easy cleaning to help control infections.

The new WorkiMed Laptop Mini H Cool Cart is equipped with comfortable CE medical anti-static wheels, which can be manoeuvred effortlessly by nursing staff at the point of care. The wheels have a diameter of 100 mm and are all equipped with foot brakes. These wheels allow for easy manoeuvring over bumps and imperfections in the floor.