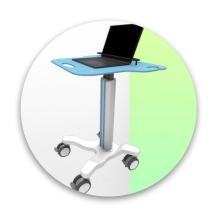

#### WorkiMed Laptop Mini H Cool Cart

means of a hand lever located underneath the work surface. The hand lever activates the height adjustment mechanism, allowing the trolley to be raised and lowered from 770 mm to 1120 mm without any effort, simply by pressing the lever. The gas lift on the trolley provides smooth adjustment for all sizes and strengths of users, allowing for maximum comfort when sitting or standing.

Its lightweight and robust aluminium construction allows the new WorkiMed Laptop Mini H Cool Cart to be used for intensive movement without strain.

An open architecture provides access points throughout the surface, facilitating connections from the laptop to the keyboard and mouse.

The minimal footprint is also an advantage, measuring only 616mm at the base and  $660 \times 500$ mm at the work surface, allowing it to be moved even in tight spaces in the hospital.

The WorkiMed Laptop Mini H Cool Cart complies with hospital hygiene standards and can be disinfected down to the last detail, including the wheels, with no rough edges in its design for thorough and easy cleaning to help control infections.

The new WorkiMed Laptop Mini H Cool Cart is equipped with comfortable CE medical anti-static wheels, which can be manoeuvred effortlessly by nursing staff at the point of care. The wheels have a diameter of 100 mm and are all equipped with foot brakes. These wheels allow for easy manoeuvring over bumps and imperfections in the floor.