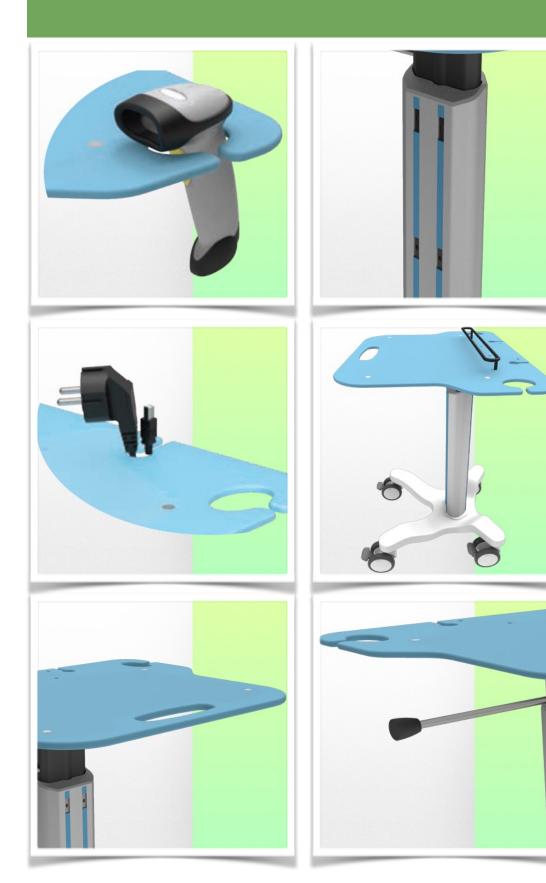

The ergonomics of the worktop has not been forgotten, and the new concept includes a carrying handle and two barcode scanner holders on the left and right. On the back of the worktop there are also two integrated cable holders. The central column is also equipped with a sliding support to adjust the height of your optional accessories such as a service basket.

The new WorkiMed Laptop Mini H Cool Cart is equipped with comfortable CE medical anti-static wheels, which can be manoeuvred effortlessly by nursing staff at the point of care. The wheels have a diameter of 100 mm and are all equipped with foot brakes. These wheels allow for easy manoeuvring over bumps and imperfections in the floor.

The surface of the worktop is made of hard, shiny and highly impact-resistant acrylic glass. This synthetic material is virtually unbreakable: it is 250 times stronger than glass of the same thickness!

#### WorkiMed Laptop Mini H Cool Cart

standing or sitting, easy to move and hygienic and is perfect in any patient environment.

Laptop security is provided in this new generation of trolleys with an anti-theft bar system that locks the laptop in place. This is compatible with laptops from 12 to 19". The laptop becomes a prisoner of the station, an effective security against laptop theft.