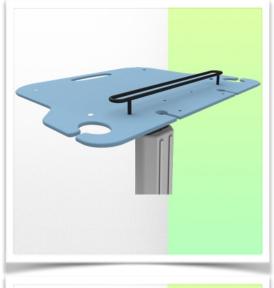

#### WorkiMed Laptop Mini H Cool Cart

standing or sitting, easy to move and hygienic and is perfect in any patient environment.

Laptop security is provided in this new generation of trolleys with an anti-theft bar system that locks the laptop in place. This is compatible with laptops from 12 to 19". The laptop becomes a prisoner of the station, an effective security against laptop theft.