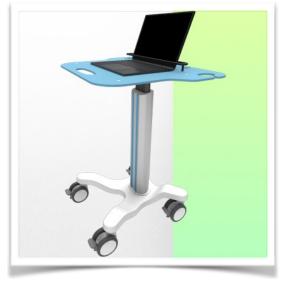

#### WorkiMed Laptop Mini H Cool Cart

means of a hand lever located underneath the work surface. The hand lever activates the height adjustment mechanism, allowing the trolley to be raised and lowered from 770 mm to 1120 mm without any effort, simply by pressing the lever. The gas lift on the trolley provides smooth adjustment for all sizes and strengths of users, allowing for maximum comfort when sitting or standing.

Its lightweight and robust aluminium construction allows the new WorkiMed Laptop Mini H Cool Cart to be used for intensive movement without strain.

An open architecture provides access points throughout the surface, facilitating connections from the laptop to the keyboard and mouse.

The minimal footprint is also an advantage, measuring only 616mm at the base and  $660 \times 500$ mm at the work surface, allowing it to be moved even in tight spaces in the hospital.

The WorkiMed Laptop Mini H Cool Cart complies with hospital hygiene standards and can be disinfected down to the last detail, including the wheels, with no rough edges in its design for thorough and easy cleaning to help control infections.

The new WorkiMed Laptop Mini H Cool Cart is equipped with comfortable CE medical anti-static wheels, which can be manoeuvred effortlessly by nursing staff at the point of care. The wheels have a diameter of 100 mm and are all equipped with foot brakes. These wheels allow for easy manoeuvring over bumps and imperfections in the floor.