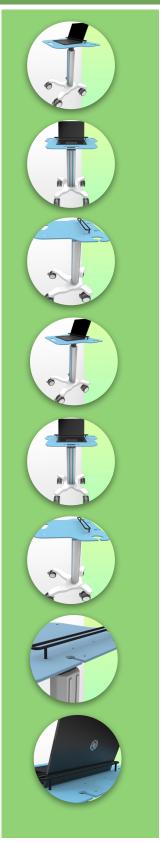

#### WorkiMed Laptop Mini H Cool Cart

means of a hand lever located underneath the work surface. The hand lever activates the height adjustment mechanism, allowing the trolley to be raised and lowered from 770 mm to 1120 mm without any effort, simply by pressing the lever. The gas lift on the trolley provides smooth adjustment for all sizes and strengths of users, allowing for maximum comfort when sitting or standing.

Its lightweight and robust aluminium construction allows the new WorkiMed Laptop Mini H Cool Cart to be used for intensive movement without strain.

An open architecture provides access points throughout the surface, facilitating connections from the laptop to the keyboard and mouse.

The minimal footprint is also an advantage, measuring only 616mm at the base and  $660 \times 500$ mm at the work surface, allowing it to be moved even in tight spaces in the hospital.

The WorkiMed Laptop Mini H Cool Cart complies with hospital hygiene standards and can be disinfected down to the last detail, including the wheels, with no rough edges in its design for thorough and easy cleaning to help control infections.

#### WorkiMed Laptop Mini H Cool Cart

standing or sitting, easy to move and hygienic and is perfect in any patient environment.

Laptop security is provided in this new generation of trolleys with an anti-theft bar system that locks the laptop in place. This is compatible with laptops from 12 to 19". The laptop becomes a prisoner of the station, an effective security against laptop theft.

The ergonomics of the worktop has not been forgotten, and the new concept includes a carrying handle and two barcode scanner holders on the left and right. On the back of the worktop there are also two integrated cable holders. The central column is also equipped with a sliding support to adjust the height of your optional accessories such as a service basket.

The new WorkiMed Laptop Mini H Cool Cart is equipped with comfortable CE medical anti-static wheels, which can be manoeuvred effortlessly by nursing staff at the point of care. The wheels have a diameter of 100 mm and are all equipped with foot brakes. These wheels allow for easy manoeuvring over bumps and imperfections in the floor.