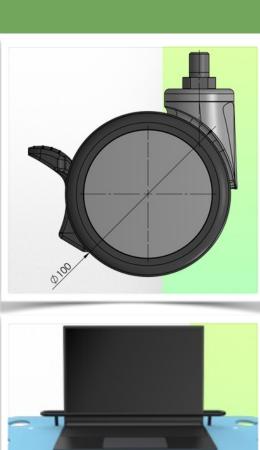

The new WorkiMed Laptop Mini H Cool Cart is equipped with comfortable CE medical anti-static wheels, which can be manoeuvred effortlessly by nursing staff at the point of care. The wheels have a diameter of 100 mm and are all equipped with foot brakes. These wheels allow for easy manoeuvring over bumps and imperfections in the floor.