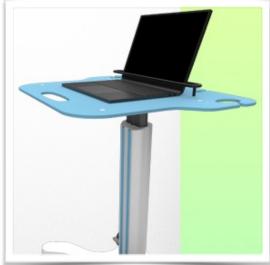

#### WorkiMed Laptop Mini H Cool Cart

standing or sitting, easy to move and hygienic and is perfect in any patient environment.

Laptop security is provided in this new generation of trolleys with an anti-theft bar system that locks the laptop in place. This is compatible with laptops from 12 to 19". The laptop becomes a prisoner of the station, an effective security against laptop theft.

\* Colour: Ral 9016 White \* Secure laptop: 12-19"

\* Certificates are in accordance with: IEC60601-1: 2012 (Edition 3)

\* CE/Rohs compliant

\* Fully recyclable

\* 10 year warranty

\* Optional keyboard and mouse