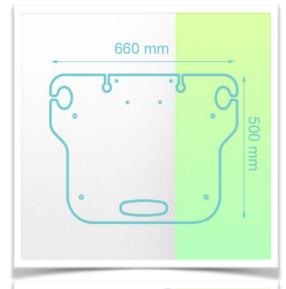

The minimal footprint is also an advantage, measuring only 616mm at the base and  $660 \times 500$ mm at the work surface, allowing it to be moved even in tight spaces in the hospital.

The WorkiMed Laptop Mini H Cool Cart complies with hospital hygiene standards and can be disinfected down to the last detail, including the wheels, with no rough edges in its design for thorough and easy cleaning to help control infections.

### **Technical specifications:**

\* \* High position: 1120 mm \* Low position: 770 mm

\* Base diameter: 616 mm four legs \* Work surface: W 660 mm x D 500 mm

\* Anti-theft her for Lenton \* Height adjustment consoit