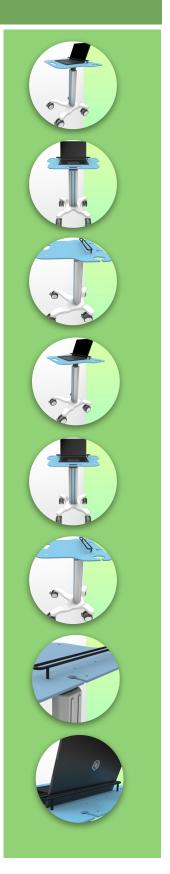

#### WorkiMed Laptop Mini H Cool Cart

means of a hand lever located underneath the work surface. The hand lever activates the height adjustment mechanism, allowing the trolley to be raised and lowered from 770 mm to 1120 mm without any effort, simply by pressing the lever. The gas lift on the trolley provides smooth adjustment for all sizes and strengths of users, allowing for maximum comfort when sitting or standing.

Its lightweight and robust aluminium construction allows the new WorkiMed Laptop Mini H Cool Cart to be used for intensive movement without strain.

An open architecture provides access points throughout the surface, facilitating connections from the laptop to the keyboard and mouse.

The minimal footprint is also an advantage, measuring only 616mm at the base and  $660 \times 500$ mm at the work surface, allowing it to be moved even in tight spaces in the hospital.

The WorkiMed Laptop Mini H Cool Cart complies with hospital hygiene standards and can be disinfected down to the last detail, including the wheels, with no rough edges in its design for thorough and easy cleaning to help control infections.

#### WorkiMed Laptop Mini H Cool Cart

standing or sitting, easy to move and hygienic and is perfect in any patient environment.

Laptop security is provided in this new generation of trolleys with an anti-theft bar system that locks the laptop in place. This is compatible with laptops from 12 to 19". The laptop becomes a prisoner of the station, an effective security against laptop theft.

The ergonomics of the worktop has not been forgotten, and the new concept includes a carrying handle and two barcode scanner holders on the left and right. On the back of the worktop there are also two integrated cable holders. The central column is also equipped with a sliding support to adjust the height of your optional accessories such as a service basket.

The new WorkiMed Laptop Mini H Cool Cart is equipped with comfortable CE medical anti-static wheels, which can be manoeuvred effortlessly by nursing staff at the point of care. The wheels have a diameter of 100 mm and are all equipped with foot brakes. These wheels allow for easy manoeuvring over bumps and imperfections in the floor.