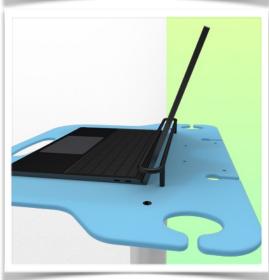

#### WorkiMed Laptop Mini H Cool Cart

standing or sitting, easy to move and hygienic and is perfect in any patient environment.

Laptop security is provided in this new generation of trolleys with an anti-theft bar system that locks the laptop in place. This is compatible with laptops from 12 to 19". The laptop becomes a prisoner of the station, an effective security against laptop theft.

Its lightweight and robust aluminium construction allows the new WorkiMed Laptop Mini H Cool Cart to be used for intensive movement without strain.

An open architecture provides access points throughout the surface, facilitating connections from the laptop to the keyboard and mouse.