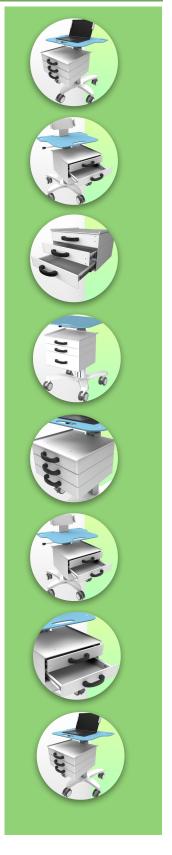

### **WorkiMed Laptop 3 Drawers Medium Cart**

This new ergonomically designed medical trolley is height-adjustable by means of a hand lever located below the work surface. The hand lever activates the height adjustment mechanism, allowing the trolley to be raised and lowered from 768 mm to 1108 mm without any effort, simply by pressing the lever. The gas lift on this trolley provides smooth adjustment for all sizes and strengths of users, allowing for maximum comfort when sitting or standing.

Its lightweight and robust aluminium construction allows the new WorkiMed Laptop 3-Drawer Medium Cart to be used for heavy-duty moving without strain. An open architecture provides access points across the entire surface, making it easy to connect the laptop to the keyboard and mouse.

The minimal footprint is also an advantage, measuring only 697mm at the base and  $641 \times 657$ mm at the work surface, allowing it to be moved even in tight spaces in the hospital.

The WorkiMed Laptop 3 Drawer Medium Cart meets hospital hygiene standards and can be disinfected in every detail, including the wheels, with no rough edges in its design for thorough and easy cleaning to help control infection.

The surface of the worktop is made of hard, shiny and highly impact-resistant acrylic glass. This synthetic material is virtually unbreakable: it is 250 times stronger than glass of the same thickness!

### **WorkiMed Laptop 3 Drawers Medium Cart**

This new generation of medical computer trolley is height adjustable for standing or sitting, easy to move and hygienic and is perfect in any patient environment. Laptop security is provided in this new generation of trolleys with an anti-theft bolt system on the right and left side of the laptop holder mechanism. This is compatible with laptops from 12 to 19". The ergonomics of the work surface has not been forgotten, and the new concept includes a carrying handle and two barcode scanner holders on the left and right. On the back of the worktop there are also two integrated cable holders. A secondary level worktop 490 x 300 mm is included. Three telescopic drawers measuring D 397 x W 420 x H 80 mm allow you to store medical consumables.

The central column is also equipped with a sliding support to adjust the height of your optional accessories such as a serving basket for example. Equipped with comfortable anti-static CE medical type wheels, the new WorkiMed Laptop 3 Drawer Medium Cart can be manoeuvred effortlessly by the nursing staff on the points and places of care, the diameter of these are 100 mm and all equipped with foot brake. These wheels allow easy access over bumps and imperfections in the floor.

A wide range of accessories allows this computerised medical trolley to evolve according to the specific needs of the user. The Workimed Laptop 3-Drawer Cart is equipped with three telescopic drawers. The interior is separated by optional partitions to facilitate the distribution of medication.