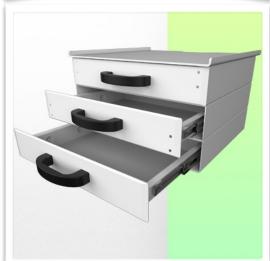

A wide range of accessories allows this computerised medical trolley to evolve according to the specific needs of the user. The Workimed Laptop 3-Drawer Cart is equipped with three telescopic drawers. The interior is separated by optional partitions to facilitate the distribution of medication.

### **WorkiMed Laptop 3 Drawers Medium Cart**

This new generation of medical computer trolley is height adjustable for standing or sitting, easy to move and hygienic and is perfect in any patient environment. Laptop security is provided in this new generation of trolleys with an anti-theft bolt system on the right and left side of the laptop holder mechanism. This is compatible with laptops from 12 to 19". The ergonomics of the work surface has not been forgotten, and the new concept includes a carrying handle and two barcode scanner holders on the left and right. On the back of the worktop there are also two integrated cable holders. A secondary level worktop 490 x 300 mm is included. Three telescopic drawers measuring D 397 x W 420 x H 80 mm allow you to store medical consumables.