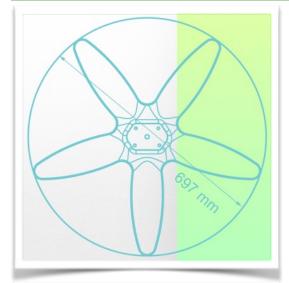

The minimal footprint is also an advantage, measuring only 697mm at the base and  $641 \times 657$ mm at the work surface, allowing it to be moved even in tight spaces in the hospital.

The WorkiMed Laptop 3 Drawer Medium Cart meets hospital hygiene standards and can be disinfected in every detail, including the wheels, with no rough edges in its design for thorough and easy cleaning to help control infection.

## **Technical specifications:**

\* High position: 1108 mm \* Low position: 768 mm

\* Base diameter: 697 mm Five Branch \* Work surface: W 641 mm x D 657 mm \* Height adjustment capacity: 350 mm

\* Wheel construction: Polyamide with polyurethane tread.