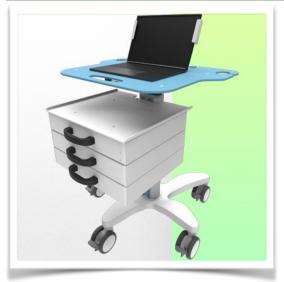

### **WorkiMed Laptop 3 Drawers Medium Cart**

This new ergonomically designed medical trolley is height-adjustable by means of a hand lever located below the work surface. The hand lever activates the height adjustment mechanism, allowing the trolley to be raised and lowered from 768 mm to 1108 mm without any effort, simply by pressing the lever. The gas lift on this trolley provides smooth adjustment for all sizes and strengths of users, allowing for maximum comfort when sitting or standing.

Its lightweight and robust aluminium construction allows the new WorkiMed Laptop 3-Drawer Medium Cart to be used for heavy-duty moving without strain. An open architecture provides access points across the entire surface, making it easy to connect the laptop to the keyboard and mouse.

### **WorkiMed Laptop 3 Drawers Medium Cart**

This new generation of medical computer trolley is height adjustable for standing or sitting, easy to move and hygienic and is perfect in any patient environment. Laptop security is provided in this new generation of trolleys with an anti-theft bolt system on the right and left side of the laptop holder mechanism. This is compatible with laptops from 12 to 19". The ergonomics of the work surface has not been forgotten, and the new concept includes a carrying handle and two barcode scanner holders on the left and right. On the back of the worktop there are also two integrated cable holders. A secondary level worktop 490 x 300 mm is included. Three telescopic drawers measuring D 397 x W 420 x H 80 mm allow you to store medical consumables.