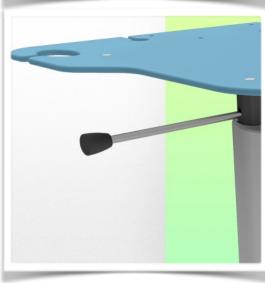

### **WorkiMed Laptop 3 Drawers Medium Cart**

This new ergonomically designed medical trolley is height-adjustable by means of a hand lever located below the work surface. The hand lever activates the height adjustment mechanism, allowing the trolley to be raised and lowered from 768 mm to 1108 mm without any effort, simply by pressing the lever. The gas lift on this trolley provides smooth adjustment for all sizes and strengths of users, allowing for maximum comfort when sitting or standing.

The central column is also equipped with a sliding support to adjust the height of your optional accessories such as a serving basket for example. Equipped with comfortable anti-static CE medical type wheels, the new WorkiMed Laptop 3 Drawer Medium Cart can be manoeuvred effortlessly by the nursing staff on the points and places of care, the diameter of these are 100 mm and all equipped with foot brake. These wheels allow easy access over bumps and imperfections in the floor.