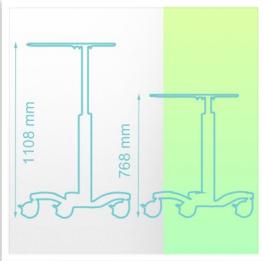

### **WorkiMed Laptop 3 Drawers Medium Cart**

This new ergonomically designed medical trolley is height-adjustable by means of a hand lever located below the work surface. The hand lever activates the height adjustment mechanism, allowing the trolley to be raised and lowered from 768 mm to 1108 mm without any effort, simply by pressing the lever. The gas lift on this trolley provides smooth adjustment for all sizes and strengths of users, allowing for maximum comfort when sitting or standing.

## **Technical specifications:**

\* High position: 1108 mm \* Low position: 768 mm

\* Base diameter: 697 mm Five Branch \* Work surface: W 641 mm x D 657 mm \* Height adjustment capacity: 350 mm

\* Wheel construction: Polyamide with polyurethane tread.