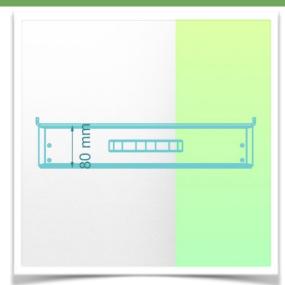

The central column is also equipped with a sliding support to adjust the height of your optional accessories such as a serving basket for example. Equipped with comfortable anti-static CE medical type wheels, the new WorkiMed Laptop 3 Drawer Medium Cart can be manoeuvred effortlessly by the nursing staff on the points and places of care, the diameter of these are 100 mm and all equipped with foot brake. These wheels allow easy access over bumps and imperfections in the floor.

\* Wheels/Lock: 4 locking wheels with brake, 100 mm diameter

\* Trolley weight: 21 Kg
\* Loading capacity: 25 Kg
\* Main assembly: Aluminium
\* Work surface: Moulded Acrylic

\* Colour: Ral 9016 White \* Secure laptop: 12-19"