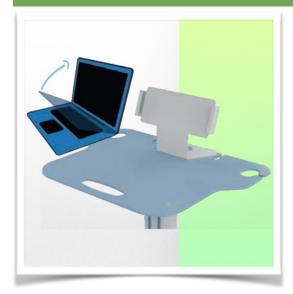

### **WorkiMed Laptop 3 Drawers Medium Cart**

This new generation of medical computer trolley is height adjustable for standing or sitting, easy to move and hygienic and is perfect in any patient environment. Laptop security is provided in this new generation of trolleys with an anti-theft bolt system on the right and left side of the laptop holder mechanism. This is compatible with laptops from 12 to 19". The ergonomics of the work surface has not been forgotten, and the new concept includes a carrying handle and two barcode scanner holders on the left and right. On the back of the worktop there are also two integrated cable holders. A secondary level worktop 490 x 300 mm is included. Three telescopic drawers measuring D 397 x W 420 x H 80 mm allow you to store medical consumables.