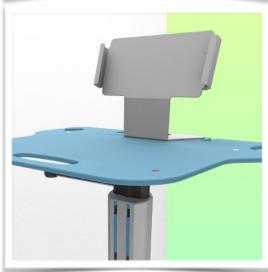

### **WorkiMed Laptop 3 Drawers Medium Cart**

This new ergonomically designed medical trolley is height-adjustable by means of a hand lever located below the work surface. The hand lever activates the height adjustment mechanism, allowing the trolley to be raised and lowered from 768 mm to 1108 mm without any effort, simply by pressing the lever. The gas lift on this trolley provides smooth adjustment for all sizes and strengths of users, allowing for maximum comfort when sitting or standing.

Its lightweight and robust aluminium construction allows the new WorkiMed Laptop 3-Drawer Medium Cart to be used for heavy-duty moving without strain. An open architecture provides access points across the entire surface, making it easy to connect the laptop to the keyboard and mouse.