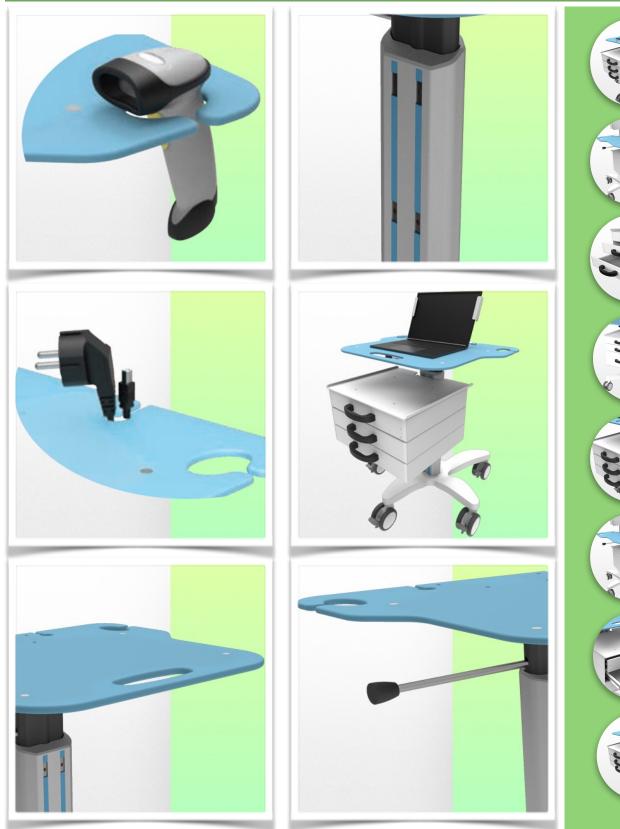

The central column is also equipped with a sliding support to adjust the height of your optional accessories such as a serving basket for example. Equipped with comfortable anti-static CE medical type wheels, the new WorkiMed Laptop 3 Drawer Medium Cart can be manoeuvred effortlessly by the nursing staff on the points and places of care, the diameter of these are 100 mm and all equipped with foot brake. These wheels allow easy access over bumps and imperfections in the floor.

\* Wheels/Lock: 4 locking wheels with brake, 100 mm diameter

\* Trolley weight: 21 Kg
\* Loading capacity: 25 Kg
\* Main assembly: Aluminium
\* Work surface: Moulded Acrylic

\* Colour: Ral 9016 White \* Secure laptop: 12-19"