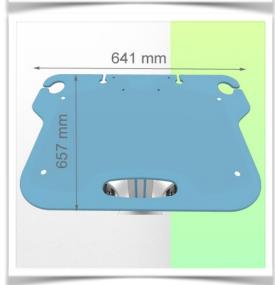

The minimal footprint is also an advantage, measuring only 697mm at the base and  $641 \times 657$ mm at the work surface, allowing it to be moved even in tight spaces in the hospital.

The WorkiMed Laptop 3 Drawer Medium Cart meets hospital hygiene standards and can be disinfected in every detail, including the wheels, with no rough edges in its design for thorough and easy cleaning to help control infection.

## **Technical specifications:**

\* High position: 1108 mm \* Low position: 768 mm

\* Base diameter: 697 mm Five Branch \* Work surface: W 641 mm x D 657 mm \* Height adjustment capacity: 350 mm

\* Wheel construction: Polyamide with polyurethane tread.