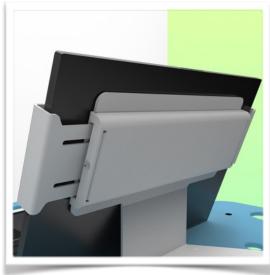

### **WorkiMed Laptop 3 Drawers Medium Cart**

This new generation of medical computer trolley is height adjustable for standing or sitting, easy to move and hygienic and is perfect in any patient environment. Laptop security is provided in this new generation of trolleys with an anti-theft bolt system on the right and left side of the laptop holder mechanism. This is compatible with laptops from 12 to 19". The ergonomics of the work surface has not been forgotten, and the new concept includes a carrying handle and two barcode scanner holders on the left and right. On the back of the worktop there are also two integrated cable holders. A secondary level worktop 490 x 300 mm is included. Three telescopic drawers measuring D 397 x W 420 x H 80 mm allow you to store medical consumables.