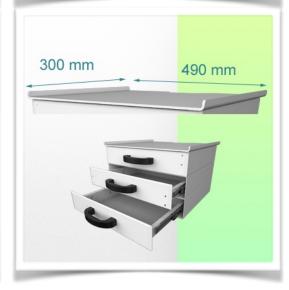

### **WorkiMed Laptop 3 Drawers Medium Cart**

This new generation of medical computer trolley is height adjustable for standing or sitting, easy to move and hygienic and is perfect in any patient environment. Laptop security is provided in this new generation of trolleys with an anti-theft bolt system on the right and left side of the laptop holder mechanism. This is compatible with laptops from 12 to 19". The ergonomics of the work surface has not been forgotten, and the new concept includes a carrying handle and two barcode scanner holders on the left and right. On the back of the worktop there are also two integrated cable holders. A secondary level worktop 490 x 300 mm is included. Three telescopic drawers measuring D 397 x W 420 x H 80 mm allow you to store medical consumables.

\* A secondary level work surface 490 x 300 mm

\* Three telescopic drawers of D 397 x W 420 x H 80 mm

\* Certificates are in accordance with: IEC60601-1: 2012 (Edition 3)

\* CE/Rohs compliant

\* Fully recyclable