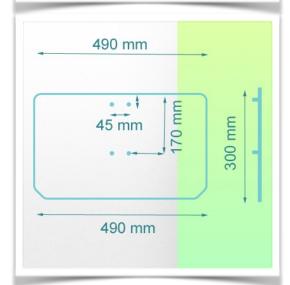

### **WorkiMed Laptop 3 Drawers Medium Cart**

This new generation of medical computer trolley is height adjustable for standing or sitting, easy to move and hygienic and is perfect in any patient environment. Laptop security is provided in this new generation of trolleys with an anti-theft bolt system on the right and left side of the laptop holder mechanism. This is compatible with laptops from 12 to 19". The ergonomics of the work surface has not been forgotten, and the new concept includes a carrying handle and two barcode scanner holders on the left and right. On the back of the worktop there are also two integrated cable holders. A secondary level worktop 490 x 300 mm is included. Three telescopic drawers measuring D 397 x W 420 x H 80 mm allow you to store medical consumables.

\* A secondary level work surface 490 x 300 mm

\* Three telescopic drawers of D 397 x W 420 x H 80 mm

\* Certificates are in accordance with: IEC60601-1: 2012 (Edition 3)

\* CE/Rohs compliant

\* Fully recyclable