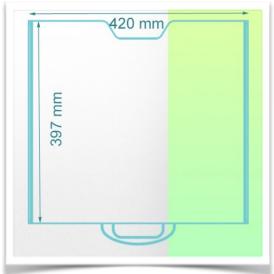

### **WorkiMed Laptop 3 Drawers Medium Cart**

This new generation of medical computer trolley is height adjustable for standing or sitting, easy to move and hygienic and is perfect in any patient environment. Laptop security is provided in this new generation of trolleys with an anti-theft bolt system on the right and left side of the laptop holder mechanism. This is compatible with laptops from 12 to 19". The ergonomics of the work surface has not been forgotten, and the new concept includes a carrying handle and two barcode scanner holders on the left and right. On the back of the worktop there are also two integrated cable holders. A secondary level worktop 490 x 300 mm is included. Three telescopic drawers measuring D 397 x W 420 x H 80 mm allow you to store medical consumables.

\* A secondary level work surface 490 x 300 mm

\* Three telescopic drawers of D 397 x W 420 x H 80 mm

\* Certificates are in accordance with: IEC60601-1: 2012 (Edition 3)

\* CE/Rohs compliant

\* Fully recyclable