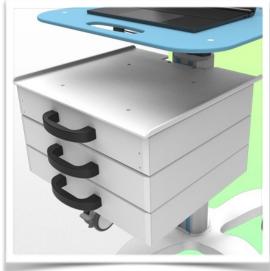

### **WorkiMed Laptop 3 Drawers Medium Cart**

This new generation of medical computer trolley is height adjustable for standing or sitting, easy to move and hygienic and is perfect in any patient environment. Laptop security is provided in this new generation of trolleys with an anti-theft bolt system on the right and left side of the laptop holder mechanism. This is compatible with laptops from 12 to 19". The ergonomics of the work surface has not been forgotten, and the new concept includes a carrying handle and two barcode scanner holders on the left and right. On the back of the worktop there are also two integrated cable holders. A secondary level worktop 490 x 300 mm is included. Three telescopic drawers measuring D 397 x W 420 x H 80 mm allow you to store medical consumables.

A wide range of accessories allows this computerised medical trolley to evolve according to the specific needs of the user. The Workimed Laptop 3-Drawer Cart is equipped with three telescopic drawers. The interior is separated by optional partitions to facilitate the distribution of medication.

\* A secondary level work surface 490 x 300 mm

\* Three telescopic drawers of D 397 x W 420 x H 80 mm

\* Certificates are in accordance with: IEC60601-1: 2012 (Edition 3)

\* CE/Rohs compliant

\* Fully recyclable