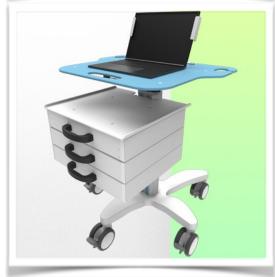

### **WorkiMed Laptop 3 Drawers Medium Cart**

This new generation of medical computer trolley is height adjustable for standing or sitting, easy to move and hygienic and is perfect in any patient environment. Laptop security is provided in this new generation of trolleys with an anti-theft bolt system on the right and left side of the laptop holder mechanism. This is compatible with laptops from 12 to 19". The ergonomics of the work surface has not been forgotten, and the new concept includes a carrying handle and two barcode scanner holders on the left and right. On the back of the worktop there are also two integrated cable holders. A secondary level worktop 490 x 300 mm is included. Three telescopic drawers measuring D 397 x W 420 x H 80 mm allow you to store medical consumables.

A wide range of accessories allows this computerised medical trolley to evolve according to the specific needs of the user. The Workimed Laptop 3-Drawer Cart is equipped with three telescopic drawers. The interior is separated by optional partitions to facilitate the distribution of medication.