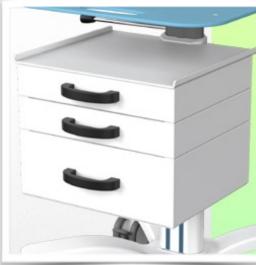

### **WorkiMed Laptop 3 Drawers Medium Cart**

This new generation of medical computer trolley is height adjustable for standing or sitting, easy to move and hygienic and is perfect in any patient environment. Laptop security is provided in this new generation of trolleys with an anti-theft bolt system on the right and left side of the laptop holder mechanism. This is compatible with laptops from 12 to 19". The ergonomics of the work surface has not been forgotten, and the new concept includes a carrying handle and two barcode scanner holders on the left and right. On the back of the worktop there are also two integrated cable holders. A secondary level worktop 490 x 300 mm is included. Three telescopic drawers measuring D 397 x W 420 x H 80 mm allow you to store medical consumables.

A wide range of accessories allows this computerised medical trolley to evolve according to the specific needs of the user. The Workimed Laptop 3-Drawer Cart is equipped with three telescopic drawers. The interior is separated by optional partitions to facilitate the distribution of medication.