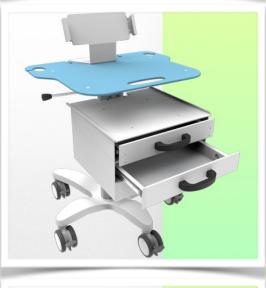

### **WorkiMed Laptop 3 Drawers Medium Cart**

This new ergonomically designed medical trolley is height-adjustable by means of a hand lever located below the work surface. The hand lever activates the height adjustment mechanism, allowing the trolley to be raised and lowered from 768 mm to 1108 mm without any effort, simply by pressing the lever. The gas lift on this trolley provides smooth adjustment for all sizes and strengths of users, allowing for maximum comfort when sitting or standing.

### **WorkiMed Laptop 3 Drawers Medium Cart**

This new generation of medical computer trolley is height adjustable for standing or sitting, easy to move and hygienic and is perfect in any patient environment. Laptop security is provided in this new generation of trolleys with an anti-theft bolt system on the right and left side of the laptop holder mechanism. This is compatible with laptops from 12 to 19". The ergonomics of the work surface has not been forgotten, and the new concept includes a carrying handle and two barcode scanner holders on the left and right. On the back of the worktop there are also two integrated cable holders. A secondary level worktop 490 x 300 mm is included. Three telescopic drawers measuring D 397 x W 420 x H 80 mm allow you to store medical consumables.

A wide range of accessories allows this computerised medical trolley to evolve according to the specific needs of the user. The Workimed Laptop 3-Drawer Cart is equipped with three telescopic drawers. The interior is separated by optional partitions to facilitate the distribution of medication.