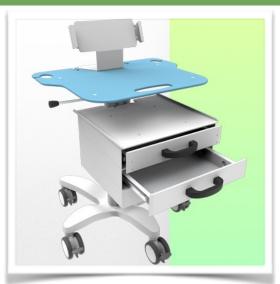

### **WorkiMed Laptop 3 Drawers Medium Cart**

This new generation of medical computer trolley is height adjustable for standing or sitting, easy to move and hygienic and is perfect in any patient environment. Laptop security is provided in this new generation of trolleys with an anti-theft bolt system on the right and left side of the laptop holder mechanism. This is compatible with laptops from 12 to 19". The ergonomics of the work surface has not been forgotten, and the new concept includes a carrying handle and two barcode scanner holders on the left and right. On the back of the worktop there are also two integrated cable holders. A secondary level worktop 490 x 300 mm is included. Three telescopic drawers measuring D 397 x W 420 x H 80 mm allow you to store medical consumables.

A wide range of accessories allows this computerised medical trolley to evolve according to the specific needs of the user. The Workimed Laptop 3-Drawer Cart is equipped with three telescopic drawers. The interior is separated by optional partitions to facilitate the distribution of medication.