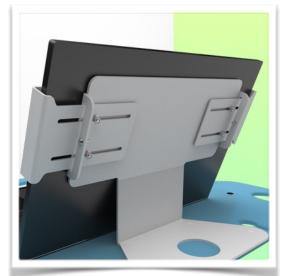

### **WorkiMed Laptop 3 Drawers Medium Cart**

This new generation of medical computer trolley is height adjustable for standing or sitting, easy to move and hygienic and is perfect in any patient environment. Laptop security is provided in this new generation of trolleys with an anti-theft bolt system on the right and left side of the laptop holder mechanism. This is compatible with laptops from 12 to 19". The ergonomics of the work surface has not been forgotten, and the new concept includes a carrying handle and two barcode scanner holders on the left and right. On the back of the worktop there are also two integrated cable holders. A secondary level worktop 490 x 300 mm is included. Three telescopic drawers measuring D 397 x W 420 x H 80 mm allow you to store medical consumables.