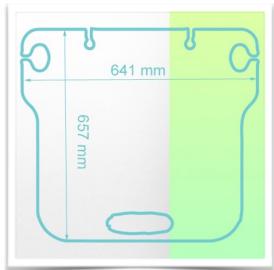

The minimal footprint is also an advantage, measuring only 697mm at the base and  $641 \times 657$ mm at the work surface, allowing it to be moved even in tight spaces in the hospital.

The WorkiMed Laptop 3 Drawer Medium Cart meets hospital hygiene standards and can be disinfected in every detail, including the wheels, with no rough edges in its design for thorough and easy cleaning to help control infection.

## **Technical specifications:**

\* High position: 1108 mm \* Low position: 768 mm

\* Base diameter: 697 mm Five Branch \* Work surface: W 641 mm x D 657 mm \* Height adjustment capacity: 350 mm

\* Wheel construction: Polyamide with polyurethane tread.