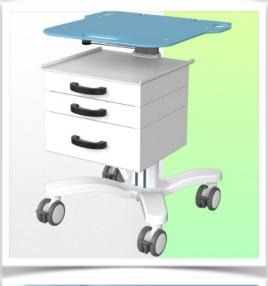

### **WorkiMed Laptop 3 Drawers Medium Cart**

This new ergonomically designed medical trolley is height-adjustable by means of a hand lever located below the work surface. The hand lever activates the height adjustment mechanism, allowing the trolley to be raised and lowered from 768 mm to 1108 mm without any effort, simply by pressing the lever. The gas lift on this trolley provides smooth adjustment for all sizes and strengths of users, allowing for maximum comfort when sitting or standing.

Its lightweight and robust aluminium construction allows the new WorkiMed Laptop 3-Drawer Medium Cart to be used for heavy-duty moving without strain. An open architecture provides access points across the entire surface, making it easy to connect the laptop to the keyboard and mouse.

The minimal footprint is also an advantage, measuring only 697mm at the base and  $641 \times 657$ mm at the work surface, allowing it to be moved even in tight spaces in the hospital.

The WorkiMed Laptop 3 Drawer Medium Cart meets hospital hygiene standards and can be disinfected in every detail, including the wheels, with no rough edges in its design for thorough and easy cleaning to help control infection.

### **WorkiMed Laptop 3 Drawers Medium Cart**

This new generation of medical computer trolley is height adjustable for standing or sitting, easy to move and hygienic and is perfect in any patient environment. Laptop security is provided in this new generation of trolleys with an anti-theft bolt system on the right and left side of the laptop holder mechanism. This is compatible with laptops from 12 to 19". The ergonomics of the work surface has not been forgotten, and the new concept includes a carrying handle and two barcode scanner holders on the left and right. On the back of the worktop there are also two integrated cable holders. A secondary level worktop 490 x 300 mm is included. Three telescopic drawers measuring D 397 x W 420 x H 80 mm allow you to store medical consumables.