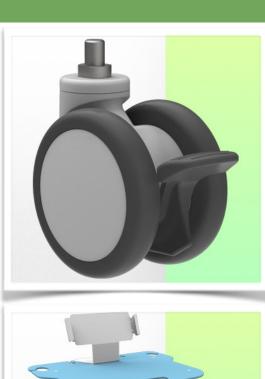

The central column is also equipped with a sliding support to adjust the height of your optional accessories such as a serving basket for example. Equipped with comfortable anti-static CE medical type wheels, the new WorkiMed Laptop 3 Drawer Medium Cart can be manoeuvred effortlessly by the nursing staff on the points and places of care, the diameter of these are 100 mm and all equipped with foot brake. These wheels allow easy access over bumps and imperfections in the floor.

\* Wheels/Lock: 4 locking wheels with brake, 100 mm diameter

\* Trolley weight: 21 Kg
\* Loading capacity: 25 Kg
\* Main assembly: Aluminium
\* Work surface: Moulded Acrylic

\* Colour: Ral 9016 White \* Secure laptop: 12-19"