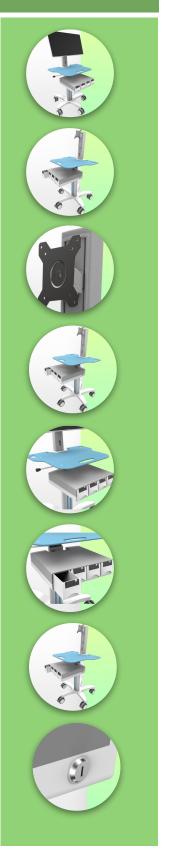

### **WorkiMed PC Pharmacy Medium Cart**

This new ergonomically designed medical trolley is height-adjustable by means of a hand lever located below the work surface. The hand lever activates the height adjustment mechanism, allowing the trolley to be raised and lowered from 768 mm to 1108 mm without any effort, simply by pressing the lever. The gas lift on this trolley provides smooth adjustment for all sizes and strengths of users, allowing for maximum comfort when sitting or standing.

Its lightweight and robust aluminium construction allows the new WorkiMed PC Pharmacy Medium Cart to be used for intensive movement without strain. An open architecture provides access points throughout the surface, facilitating connections from the laptop to the keyboard and mouse.

The minimal footprint is also an advantage, measuring only 697mm at the base and  $641 \times 657mm$  at the work surface, allowing it to be moved even in tight spaces in the hospital.

The WorkiMed PC Pharmacy Medium Cart complies with hospital hygiene standards and can be disinfected down to the last detail, including the wheels, with no rough edges in its design for thorough and easy cleaning to help control infection.

### **WorkiMed PC Pharmacy Medium Cart**

This new generation of medical computer trolley is height adjustable for standing or sitting, easy to move and hygienic and is perfect in any patient environment. The ergonomic arm for screens up to 24" (VESA 75/100mm) is height adjustable by 13 cm and allows for  $5^{\circ}$  screen tilt and  $25^{\circ}$  right/left position. Full  $360^{\circ}$  screen rotation (Landscape).

The ergonomics of the work surface has not been forgotten, and the new concept includes a carrying handle and two barcode scanner holders on the left and right. On the back of the worktop there are also two integrated cable holders.

The central column is also equipped with a sliding support to adjust the height of your optional accessories such as a service basket. The new WorkiMed PC Pharmacy Medium Cart is equipped with comfortable CE medical anti-static wheels, which can be manoeuvred effortlessly by nursing staff at the point of care. The wheels have a diameter of 100 mm and are all equipped with foot brakes. These wheels allow easy access over bumps and imperfections in the floor.

A wide range of accessories allows this computerised medical trolley to evolve according to the specific needs of the user.

The Workimed PC Pharmacy Cart is equipped with four telescopic drawers with key lock. The interior is separated by partitions to facilitate the distribution of medication.