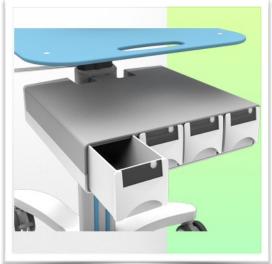

A wide range of accessories allows this computerised medical trolley to evolve according to the specific needs of the user.

The Workimed PC Pharmacy Cart is equipped with four telescopic drawers with key lock. The interior is separated by partitions to facilitate the distribution of medication.

\* 4 Telescopic drawers with key lock, Interior separated by partitions (Internal dimensions 429 x 414 x 85 mm)

- \* Certificates are in accordance with: IEC60601-1: 2012 (Edition 3)
- \* CE/Rohs compliant
- \* Fully recyclable
- \* 10 year warranty
- \* Optional keyboard and mouse
- \* Wide range of accessories
- \* For quicker and easier cleaning
- \* Simple and lightweight design for easy adjustment from sitting to standing.
- \* Supplied fully assembled with minimal packaging
- \* Made in Europe (MCC John Gough design and development)
- \* We can also make custom made trolleys according to your needs and in your hospital colours as an option