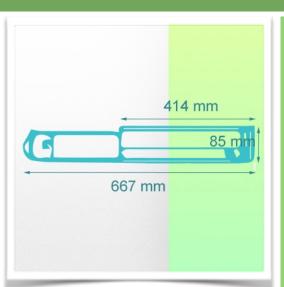

The minimal footprint is also an advantage, measuring only 697mm at the base and  $641 \times 657mm$  at the work surface, allowing it to be moved even in tight spaces in the hospital.

The WorkiMed PC Pharmacy Medium Cart complies with hospital hygiene standards and can be disinfected down to the last detail, including the wheels, with no rough edges in its design for thorough and easy cleaning to help control infection.

## **Technical specifications:**

\* High position: 1108 mm \* Low position: 768 mm

\* Base diameter: 697 mm Five Branch \* Work surface: W 641 mm x D 657 mm \* Height adjustment capacity: 350 mm

\* Wheel construction: Polyamide with polyurethane tread.