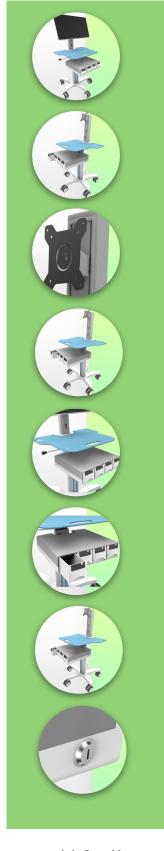

### **WorkiMed PC Pharmacy Medium Cart**

This new ergonomically designed medical trolley is height-adjustable by means of a hand lever located below the work surface. The hand lever activates the height adjustment mechanism, allowing the trolley to be raised and lowered from 768 mm to 1108 mm without any effort, simply by pressing the lever. The gas lift on this trolley provides smooth adjustment for all sizes and strengths of users, allowing for maximum comfort when sitting or standing.

Its lightweight and robust aluminium construction allows the new WorkiMed PC Pharmacy Medium Cart to be used for intensive movement without strain. An open architecture provides access points throughout the surface, facilitating connections from the laptop to the keyboard and mouse.

The minimal footprint is also an advantage, measuring only 697mm at the base and  $641 \times 657mm$  at the work surface, allowing it to be moved even in tight spaces in the hospital.

The WorkiMed PC Pharmacy Medium Cart complies with hospital hygiene standards and can be disinfected down to the last detail, including the wheels, with no rough edges in its design for thorough and easy cleaning to help control infection.

The surface of the worktop is made of hard, shiny and highly impact-resistant acrylic glass. This synthetic material is virtually unbreakable: it is 250 times stronger than glass of the same thickness!

### **WorkiMed PC Pharmacy Medium Cart**

This new generation of medical computer trolley is height adjustable for standing or sitting, easy to move and hygienic and is perfect in any patient environment. The ergonomic arm for screens up to 24" (VESA 75/100mm) is height adjustable by 13 cm and allows for  $5^{\circ}$  screen tilt and  $25^{\circ}$  right/left position. Full  $360^{\circ}$  screen rotation (Landscape).

The ergonomics of the work surface has not been forgotten, and the new concept includes a carrying handle and two barcode scanner holders on the left and right. On the back of the worktop there are also two integrated cable holders.

The central column is also equipped with a sliding support to adjust the height of your optional accessories such as a service basket. The new WorkiMed PC Pharmacy Medium Cart is equipped with comfortable CE medical anti-static wheels, which can be manoeuvred effortlessly by nursing staff at the point of care. The wheels have a diameter of 100 mm and are all equipped with foot brakes. These wheels allow easy access over bumps and imperfections in the floor.

A wide range of accessories allows this computerised medical trolley to evolve according to the specific needs of the user.

The Workimed PC Pharmacy Cart is equipped with four telescopic drawers with key lock. The interior is separated by partitions to facilitate the distribution of medication.