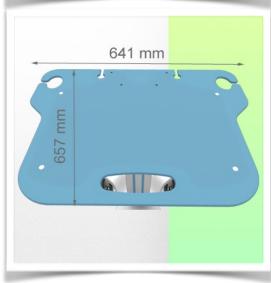

The minimal footprint is also an advantage, measuring only 697mm at the base and  $641 \times 657mm$  at the work surface, allowing it to be moved even in tight spaces in the hospital.

The WorkiMed PC Pharmacy Medium Cart complies with hospital hygiene standards and can be disinfected down to the last detail, including the wheels, with no rough edges in its design for thorough and easy cleaning to help control infection.

## **Technical specifications:**

\* High position: 1108 mm \* Low position: 768 mm

\* Base diameter: 697 mm Five Branch \* Work surface: W 641 mm x D 657 mm \* Height adjustment capacity: 350 mm

\* Wheel construction: Polyamide with polyurethane tread.