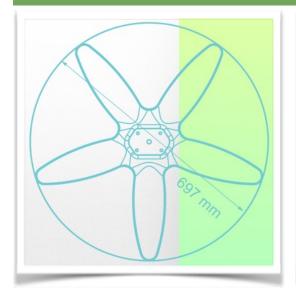

The minimal footprint is also an advantage, measuring only 697mm at the base and  $641 \times 657mm$  at the work surface, allowing it to be moved even in tight spaces in the hospital.

The WorkiMed PC Pharmacy Medium Cart complies with hospital hygiene standards and can be disinfected down to the last detail, including the wheels, with no rough edges in its design for thorough and easy cleaning to help control infection.

## **Technical specifications:**

\* High position: 1108 mm \* Low position: 768 mm

\* Base diameter: 697 mm Five Branch \* Work surface: W 641 mm x D 657 mm \* Height adjustment capacity: 350 mm

\* Wheel construction: Polyamide with polyurethane tread.