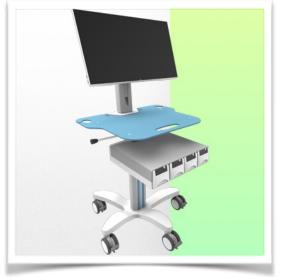

### **WorkiMed PC Pharmacy Medium Cart**

This new ergonomically designed medical trolley is height-adjustable by means of a hand lever located below the work surface. The hand lever activates the height adjustment mechanism, allowing the trolley to be raised and lowered from 768 mm to 1108 mm without any effort, simply by pressing the lever. The gas lift on this trolley provides smooth adjustment for all sizes and strengths of users, allowing for maximum comfort when sitting or standing.

Its lightweight and robust aluminium construction allows the new WorkiMed PC Pharmacy Medium Cart to be used for intensive movement without strain. An open architecture provides access points throughout the surface, facilitating connections from the laptop to the keyboard and mouse.

The minimal footprint is also an advantage, measuring only 697mm at the base and  $641 \times 657mm$  at the work surface, allowing it to be moved even in tight spaces in the hospital.

The WorkiMed PC Pharmacy Medium Cart complies with hospital hygiene standards and can be disinfected down to the last detail, including the wheels, with no rough edges in its design for thorough and easy cleaning to help control infection.

The surface of the worktop is made of hard, shiny and highly impact-resistant acrylic glass. This synthetic material is virtually unbreakable: it is 250 times stronger than glass of the same thickness!

### **WorkiMed PC Pharmacy Medium Cart**

This new generation of medical computer trolley is height adjustable for standing or sitting, easy to move and hygienic and is perfect in any patient environment. The ergonomic arm for screens up to 24" (VESA 75/100mm) is height adjustable by 13 cm and allows for  $5^{\circ}$  screen tilt and  $25^{\circ}$  right/left position. Full  $360^{\circ}$  screen rotation (Landscape).

The ergonomics of the work surface has not been forgotten, and the new concept includes a carrying handle and two barcode scanner holders on the left and right. On the back of the worktop there are also two integrated cable holders.

The central column is also equipped with a sliding support to adjust the height of your optional accessories such as a service basket. The new WorkiMed PC Pharmacy Medium Cart is equipped with comfortable CE medical anti-static wheels, which can be manoeuvred effortlessly by nursing staff at the point of care. The wheels have a diameter of 100 mm and are all equipped with foot brakes. These wheels allow easy access over bumps and imperfections in the floor.

A wide range of accessories allows this computerised medical trolley to evolve according to the specific needs of the user.

The Workimed PC Pharmacy Cart is equipped with four telescopic drawers with key lock. The interior is separated by partitions to facilitate the distribution of medication.