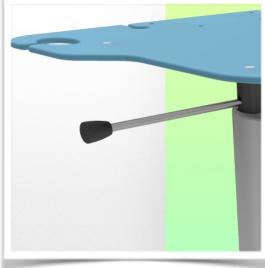

### **WorkiMed PC Pharmacy Medium Cart**

This new ergonomically designed medical trolley is height-adjustable by means of a hand lever located below the work surface. The hand lever activates the height adjustment mechanism, allowing the trolley to be raised and lowered from 768 mm to 1108 mm without any effort, simply by pressing the lever. The gas lift on this trolley provides smooth adjustment for all sizes and strengths of users, allowing for maximum comfort when sitting or standing.