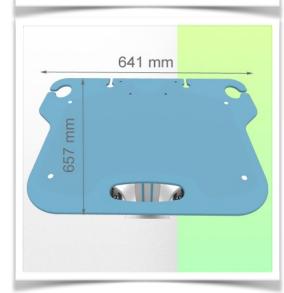

The minimal footprint is also an advantage, measuring only 697mm at the base and  $641 \times 657mm$  at the work surface, allowing it to be moved even in tight spaces in the hospital.

The WorkiMed PC Pharmacy Medium Cart complies with hospital hygiene standards and can be disinfected down to the last detail, including the wheels, with no rough edges in its design for thorough and easy cleaning to help control infection.

## **Technical specifications:**

\* High position: 1108 mm \* Low position: 768 mm

\* Base diameter: 697 mm Five Branch \* Work surface: W 641 mm x D 657 mm \* Height adjustment capacity: 350 mm

\* Wheel construction: Polyamide with polyurethane tread.