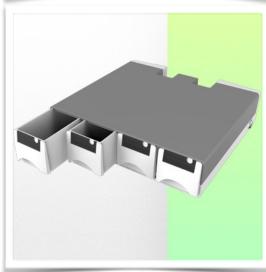

A wide range of accessories allows this computerised medical trolley to evolve according to the specific needs of the user.

The Workimed PC Pharmacy Cart is equipped with four telescopic drawers with key lock. The interior is separated by partitions to facilitate the distribution of medication.

\* 4 Telescopic drawers with key lock, Interior separated by partitions (Internal dimensions 429 x 414 x 85 mm)

- \* Certificates are in accordance with: IEC60601-1: 2012 (Edition 3)
- \* CE/Rohs compliant
- \* Fully recyclable
- \* 10 year warranty
- \* Optional keyboard and mouse
- \* Wide range of accessories
- \* For quicker and easier cleaning
- \* Simple and lightweight design for easy adjustment from sitting to standing.
- \* Supplied fully assembled with minimal packaging
- \* Made in Europe (MCC John Gough design and development)
- \* We can also make custom made trolleys according to your needs and in your hospital colours as an option