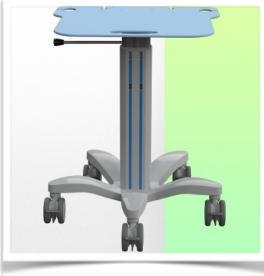

### **WorkiMed PC Pharmacy Medium Cart**

This new ergonomically designed medical trolley is height-adjustable by means of a hand lever located below the work surface. The hand lever activates the height adjustment mechanism, allowing the trolley to be raised and lowered from 768 mm to 1108 mm without any effort, simply by pressing the lever. The gas lift on this trolley provides smooth adjustment for all sizes and strengths of users, allowing for maximum comfort when sitting or standing.

### **WorkiMed PC Pharmacy Medium Cart**

This new generation of medical computer trolley is height adjustable for standing or sitting, easy to move and hygienic and is perfect in any patient environment. The ergonomic arm for screens up to 24" (VESA 75/100mm) is height adjustable by 13 cm and allows for  $5^{\circ}$  screen tilt and  $25^{\circ}$  right/left position. Full  $360^{\circ}$  screen rotation (Landscape).