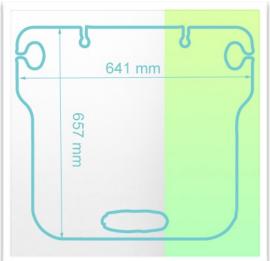

The minimal footprint is also an advantage, measuring only 697mm at the base and  $641 \times 657mm$  at the work surface, allowing it to be moved even in tight spaces in the hospital.

The WorkiMed PC Pharmacy Medium Cart complies with hospital hygiene standards and can be disinfected down to the last detail, including the wheels, with no rough edges in its design for thorough and easy cleaning to help control infection.

## **Technical specifications:**

\* High position: 1108 mm \* Low position: 768 mm

\* Base diameter: 697 mm Five Branch \* Work surface: W 641 mm x D 657 mm \* Height adjustment capacity: 350 mm

\* Wheel construction: Polyamide with polyurethane tread.