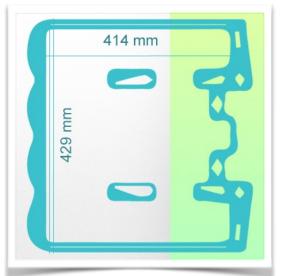

\* 4 Telescopic drawers with key lock, Interior separated by partitions (Internal dimensions 429 x 414 x 85 mm)

- \* Certificates are in accordance with: IEC60601-1: 2012 (Edition 3)
- \* CE/Rohs compliant
- \* Fully recyclable
- \* 10 year warranty
- \* Optional keyboard and mouse
- \* Wide range of accessories
- \* For quicker and easier cleaning
- \* Simple and lightweight design for easy adjustment from sitting to standing.
- \* Supplied fully assembled with minimal packaging
- \* Made in Europe (MCC John Gough design and development)
- \* We can also make custom made trolleys according to your needs and in your hospital colours as an option