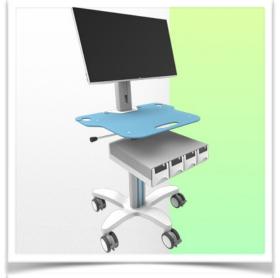

Its lightweight and robust aluminium construction allows the new WorkiMed PC Pharmacy Medium Cart to be used for intensive movement without strain. An open architecture provides access points throughout the surface, facilitating connections from the laptop to the keyboard and mouse.

### **WorkiMed PC Pharmacy Medium Cart**

This new generation of medical computer trolley is height adjustable for standing or sitting, easy to move and hygienic and is perfect in any patient environment. The ergonomic arm for screens up to 24" (VESA 75/100mm) is height adjustable by 13 cm and allows for  $5^{\circ}$  screen tilt and  $25^{\circ}$  right/left position. Full  $360^{\circ}$  screen rotation (Landscape).

A wide range of accessories allows this computerised medical trolley to evolve according to the specific needs of the user.

The Workimed PC Pharmacy Cart is equipped with four telescopic drawers with key lock. The interior is separated by partitions to facilitate the distribution of medication.