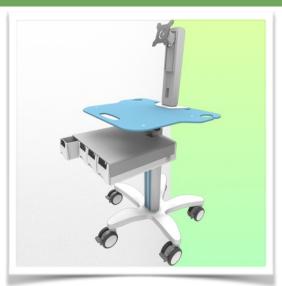

### **WorkiMed PC Pharmacy Medium Cart**

This new ergonomically designed medical trolley is height-adjustable by means of a hand lever located below the work surface. The hand lever activates the height adjustment mechanism, allowing the trolley to be raised and lowered from 768 mm to 1108 mm without any effort, simply by pressing the lever. The gas lift on this trolley provides smooth adjustment for all sizes and strengths of users, allowing for maximum comfort when sitting or standing.

Its lightweight and robust aluminium construction allows the new WorkiMed PC Pharmacy Medium Cart to be used for intensive movement without strain. An open architecture provides access points throughout the surface, facilitating connections from the laptop to the keyboard and mouse.

The minimal footprint is also an advantage, measuring only 697mm at the base and  $641 \times 657mm$  at the work surface, allowing it to be moved even in tight spaces in the hospital.

The WorkiMed PC Pharmacy Medium Cart complies with hospital hygiene standards and can be disinfected down to the last detail, including the wheels, with no rough edges in its design for thorough and easy cleaning to help control infection.

The surface of the worktop is made of hard, shiny and highly impact-resistant acrylic glass. This synthetic material is virtually unbreakable: it is 250 times stronger than glass of the same thickness!

### **WorkiMed PC Pharmacy Medium Cart**

This new generation of medical computer trolley is height adjustable for standing or sitting, easy to move and hygienic and is perfect in any patient environment. The ergonomic arm for screens up to 24" (VESA 75/100mm) is height adjustable by 13 cm and allows for  $5^{\circ}$  screen tilt and  $25^{\circ}$  right/left position. Full  $360^{\circ}$  screen rotation (Landscape).

The ergonomics of the work surface has not been forgotten, and the new concept includes a carrying handle and two barcode scanner holders on the left and right. On the back of the worktop there are also two integrated cable holders.

The central column is also equipped with a sliding support to adjust the height of your optional accessories such as a service basket. The new WorkiMed PC Pharmacy Medium Cart is equipped with comfortable CE medical anti-static wheels, which can be manoeuvred effortlessly by nursing staff at the point of care. The wheels have a diameter of 100 mm and are all equipped with foot brakes. These wheels allow easy access over bumps and imperfections in the floor.

A wide range of accessories allows this computerised medical trolley to evolve according to the specific needs of the user.

The Workimed PC Pharmacy Cart is equipped with four telescopic drawers with key lock. The interior is separated by partitions to facilitate the distribution of medication.