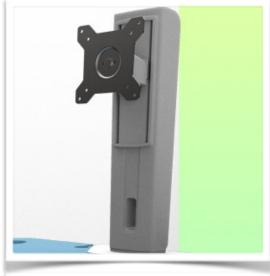

### **WorkiMed PC Pharmacy Medium Cart**

This new generation of medical computer trolley is height adjustable for standing or sitting, easy to move and hygienic and is perfect in any patient environment. The ergonomic arm for screens up to 24" (VESA 75/100mm) is height adjustable by 13 cm and allows for  $5^{\circ}$  screen tilt and  $25^{\circ}$  right/left position. Full  $360^{\circ}$  screen rotation (Landscape).