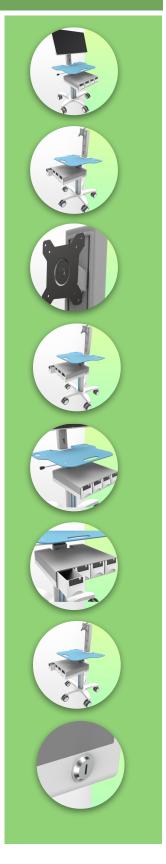

### **WorkiMed PC Pharmacy Medium Cart**

This new ergonomically designed medical trolley is height-adjustable by means of a hand lever located below the work surface. The hand lever activates the height adjustment mechanism, allowing the trolley to be raised and lowered from 768 mm to 1108 mm without any effort, simply by pressing the lever. The gas lift on this trolley provides smooth adjustment for all sizes and strengths of users, allowing for maximum comfort when sitting or standing.

Its lightweight and robust aluminium construction allows the new WorkiMed PC Pharmacy Medium Cart to be used for intensive movement without strain. An open architecture provides access points throughout the surface, facilitating connections from the laptop to the keyboard and mouse.

The minimal footprint is also an advantage, measuring only 697mm at the base and  $641 \times 657mm$  at the work surface, allowing it to be moved even in tight spaces in the hospital.

The WorkiMed PC Pharmacy Medium Cart complies with hospital hygiene standards and can be disinfected down to the last detail, including the wheels, with no rough edges in its design for thorough and easy cleaning to help control infection.

The surface of the worktop is made of hard, shiny and highly impact-resistant acrylic glass. This synthetic material is virtually unbreakable: it is 250 times stronger than glass of the same thickness!

### **WorkiMed PC Pharmacy Medium Cart**

This new generation of medical computer trolley is height adjustable for standing or sitting, easy to move and hygienic and is perfect in any patient environment. The ergonomic arm for screens up to 24" (VESA 75/100mm) is height adjustable by 13 cm and allows for  $5^{\circ}$  screen tilt and  $25^{\circ}$  right/left position. Full  $360^{\circ}$  screen rotation (Landscape).

The ergonomics of the work surface has not been forgotten, and the new concept includes a carrying handle and two barcode scanner holders on the left and right. On the back of the worktop there are also two integrated cable holders.

The central column is also equipped with a sliding support to adjust the height of your optional accessories such as a service basket. The new WorkiMed PC Pharmacy Medium Cart is equipped with comfortable CE medical anti-static wheels, which can be manoeuvred effortlessly by nursing staff at the point of care. The wheels have a diameter of 100 mm and are all equipped with foot brakes. These wheels allow easy access over bumps and imperfections in the floor.

A wide range of accessories allows this computerised medical trolley to evolve according to the specific needs of the user.

The Workimed PC Pharmacy Cart is equipped with four telescopic drawers with key lock. The interior is separated by partitions to facilitate the distribution of medication.