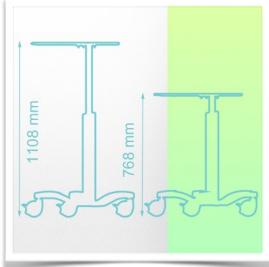

### **WorkiMed PC Pharmacy Medium Cart**

This new ergonomically designed medical trolley is height-adjustable by means of a hand lever located below the work surface. The hand lever activates the height adjustment mechanism, allowing the trolley to be raised and lowered from 768 mm to 1108 mm without any effort, simply by pressing the lever. The gas lift on this trolley provides smooth adjustment for all sizes and strengths of users, allowing for maximum comfort when sitting or standing.

## **Technical specifications:**

\* High position: 1108 mm \* Low position: 768 mm

\* Base diameter: 697 mm Five Branch \* Work surface: W 641 mm x D 657 mm \* Height adjustment capacity: 350 mm

\* Wheel construction: Polyamide with polyurethane tread.