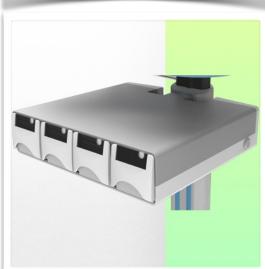

### **WorkiMed PC Pharmacy Medium Cart**

This new ergonomically designed medical trolley is height-adjustable by means of a hand lever located below the work surface. The hand lever activates the height adjustment mechanism, allowing the trolley to be raised and lowered from 768 mm to 1108 mm without any effort, simply by pressing the lever. The gas lift on this trolley provides smooth adjustment for all sizes and strengths of users, allowing for maximum comfort when sitting or standing.

Its lightweight and robust aluminium construction allows the new WorkiMed PC Pharmacy Medium Cart to be used for intensive movement without strain. An open architecture provides access points throughout the surface, facilitating connections from the laptop to the keyboard and mouse.

A wide range of accessories allows this computerised medical trolley to evolve according to the specific needs of the user.

The Workimed PC Pharmacy Cart is equipped with four telescopic drawers with key lock. The interior is separated by partitions to facilitate the distribution of medication.