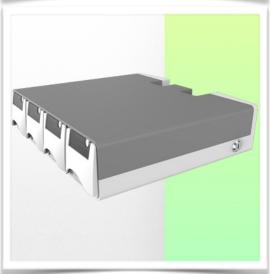

A wide range of accessories allows this computerised medical trolley to evolve according to the specific needs of the user.

The Workimed PC Pharmacy Cart is equipped with four telescopic drawers with key lock. The interior is separated by partitions to facilitate the distribution of medication.

\* 4 Telescopic drawers with key lock, Interior separated by partitions (Internal dimensions 429 x 414 x 85 mm)

- \* Certificates are in accordance with: IEC60601-1: 2012 (Edition 3)
- \* CE/Rohs compliant
- \* Fully recyclable
- \* 10 year warranty
- \* Optional keyboard and mouse
- \* Wide range of accessories
- \* For quicker and easier cleaning
- \* Simple and lightweight design for easy adjustment from sitting to standing.
- \* Supplied fully assembled with minimal packaging
- \* Made in Europe (MCC John Gough design and development)
- \* We can also make custom made trolleys according to your needs and in your hospital colours as an option