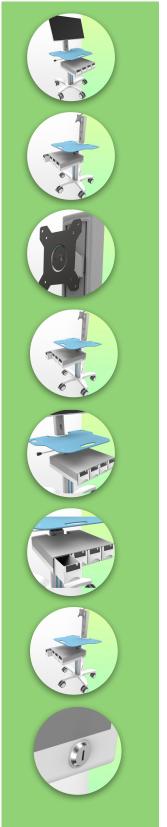

### **WorkiMed PC Pharmacy Medium Cart**

This new ergonomically designed medical trolley is height-adjustable by means of a hand lever located below the work surface. The hand lever activates the height adjustment mechanism, allowing the trolley to be raised and lowered from 768 mm to 1108 mm without any effort, simply by pressing the lever. The gas lift on this trolley provides smooth adjustment for all sizes and strengths of users, allowing for maximum comfort when sitting or standing.

### **WorkiMed PC Pharmacy Medium Cart**

This new generation of medical computer trolley is height adjustable for standing or sitting, easy to move and hygienic and is perfect in any patient environment. The ergonomic arm for screens up to 24" (VESA 75/100mm) is height adjustable by 13 cm and allows for  $5^{\circ}$  screen tilt and  $25^{\circ}$  right/left position. Full  $360^{\circ}$  screen rotation (Landscape).

The central column is also equipped with a sliding support to adjust the height of your optional accessories such as a service basket. The new WorkiMed PC Pharmacy Medium Cart is equipped with comfortable CE medical anti-static wheels, which can be manoeuvred effortlessly by nursing staff at the point of care. The wheels have a diameter of 100 mm and are all equipped with foot brakes. These wheels allow easy access over bumps and imperfections in the floor.

A wide range of accessories allows this computerised medical trolley to evolve according to the specific needs of the user.

The Workimed PC Pharmacy Cart is equipped with four telescopic drawers with key lock. The interior is separated by partitions to facilitate the distribution of medication.