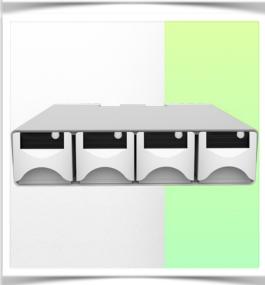

A wide range of accessories allows this computerised medical trolley to evolve according to the specific needs of the user.

The Workimed PC Pharmacy Cart is equipped with four telescopic drawers with key lock. The interior is separated by partitions to facilitate the distribution of medication.

\* 4 Telescopic drawers with key lock, Interior separated by partitions (Internal dimensions 429 x 414 x 85 mm)

- \* Certificates are in accordance with: IEC60601-1: 2012 (Edition 3)
- \* CE/Rohs compliant
- \* Fully recyclable
- \* 10 year warranty
- \* Optional keyboard and mouse
- \* Wide range of accessories
- \* For quicker and easier cleaning
- \* Simple and lightweight design for easy adjustment from sitting to standing.
- \* Supplied fully assembled with minimal packaging
- \* Made in Europe (MCC John Gough design and development)
- \* We can also make custom made trolleys according to your needs and in your hospital colours as an option