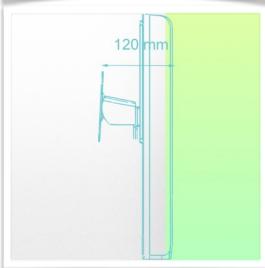

### **WorkiMed PC Pharmacy Medium Cart**

This new generation of medical computer trolley is height adjustable for standing or sitting, easy to move and hygienic and is perfect in any patient environment. The ergonomic arm for screens up to 24" (VESA 75/100mm) is height adjustable by 13 cm and allows for  $5^{\circ}$  screen tilt and  $25^{\circ}$  right/left position. Full  $360^{\circ}$  screen rotation (Landscape).