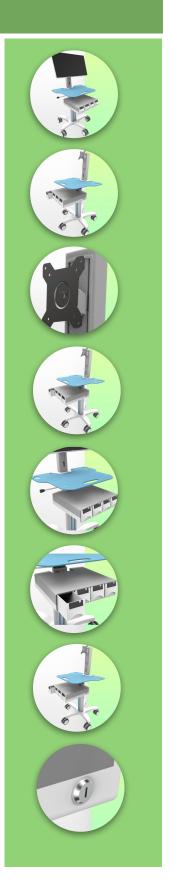

### **WorkiMed PC Pharmacy Medium Cart**

This new ergonomically designed medical trolley is height-adjustable by means of a hand lever located below the work surface. The hand lever activates the height adjustment mechanism, allowing the trolley to be raised and lowered from 768 mm to 1108 mm without any effort, simply by pressing the lever. The gas lift on this trolley provides smooth adjustment for all sizes and strengths of users, allowing for maximum comfort when sitting or standing.

Its lightweight and robust aluminium construction allows the new WorkiMed PC Pharmacy Medium Cart to be used for intensive movement without strain. An open architecture provides access points throughout the surface, facilitating connections from the laptop to the keyboard and mouse.

The minimal footprint is also an advantage, measuring only 697mm at the base and  $641 \times 657mm$  at the work surface, allowing it to be moved even in tight spaces in the hospital.

The WorkiMed PC Pharmacy Medium Cart complies with hospital hygiene standards and can be disinfected down to the last detail, including the wheels, with no rough edges in its design for thorough and easy cleaning to help control infection.

### **WorkiMed PC Pharmacy Medium Cart**

This new generation of medical computer trolley is height adjustable for standing or sitting, easy to move and hygienic and is perfect in any patient environment. The ergonomic arm for screens up to 24" (VESA 75/100mm) is height adjustable by 13 cm and allows for  $5^{\circ}$  screen tilt and  $25^{\circ}$  right/left position. Full  $360^{\circ}$  screen rotation (Landscape).

The ergonomics of the work surface has not been forgotten, and the new concept includes a carrying handle and two barcode scanner holders on the left and right. On the back of the worktop there are also two integrated cable holders.

The central column is also equipped with a sliding support to adjust the height of your optional accessories such as a service basket. The new WorkiMed PC Pharmacy Medium Cart is equipped with comfortable CE medical anti-static wheels, which can be manoeuvred effortlessly by nursing staff at the point of care. The wheels have a diameter of 100 mm and are all equipped with foot brakes. These wheels allow easy access over bumps and imperfections in the floor.

A wide range of accessories allows this computerised medical trolley to evolve according to the specific needs of the user.

The Workimed PC Pharmacy Cart is equipped with four telescopic drawers with key lock. The interior is separated by partitions to facilitate the distribution of medication.