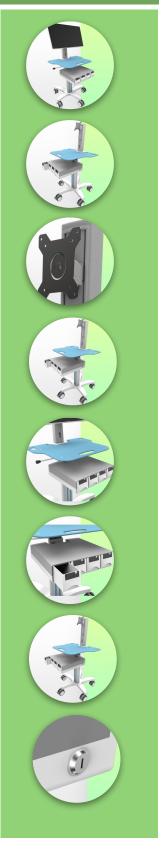

### **WorkiMed PC Pharmacy Medium Cart**

This new generation of medical computer trolley is height adjustable for standing or sitting, easy to move and hygienic and is perfect in any patient environment. The ergonomic arm for screens up to 24" (VESA 75/100mm) is height adjustable by 13 cm and allows for  $5^{\circ}$  screen tilt and  $25^{\circ}$  right/left position. Full  $360^{\circ}$  screen rotation (Landscape).

The ergonomics of the work surface has not been forgotten, and the new concept includes a carrying handle and two barcode scanner holders on the left and right. On the back of the worktop there are also two integrated cable holders.

The central column is also equipped with a sliding support to adjust the height of your optional accessories such as a service basket. The new WorkiMed PC Pharmacy Medium Cart is equipped with comfortable CE medical anti-static wheels, which can be manoeuvred effortlessly by nursing staff at the point of care. The wheels have a diameter of 100 mm and are all equipped with foot brakes. These wheels allow easy access over bumps and imperfections in the floor.

A wide range of accessories allows this computerised medical trolley to evolve according to the specific needs of the user.

The Workimed PC Pharmacy Cart is equipped with four telescopic drawers with key lock. The interior is separated by partitions to facilitate the distribution of medication.

## **Technical specifications:**

\* High position: 1108 mm \* Low position: 768 mm

\* Base diameter: 697 mm Five Branch \* Work surface: W 641 mm x D 657 mm \* Height adjustment capacity: 350 mm

\* Wheel construction: Polyamide with polyurethane tread.

\* Wheels/Lock: 4 locking wheels with brake, 100 mm diameter

\* Trolley weight: 21 Kg\* Loading capacity: 25 Kg\* Main assembly: Aluminium\* Work surface: Moulded Acrylic

\* Colour: Ral 9016 White

\* Ergonomic arm height adjustable by 13 cm

\* 4 Telescopic drawers with key lock, Interior separated by partitions (Internal dimensions 429 x 414 x 85 mm)

- \* Certificates are in accordance with: IEC60601-1: 2012 (Edition 3)
- \* CE/Rohs compliant
- \* Fully recyclable
- \* 10 year warranty
- \* Optional keyboard and mouse
- \* Wide range of accessories
- \* For quicker and easier cleaning
- \* Simple and lightweight design for easy adjustment from sitting to standing.
- \* Supplied fully assembled with minimal packaging
- \* Made in Europe (MCC John Gough design and development)
- \* We can also make custom made trolleys according to your needs and in your hospital colours as an option