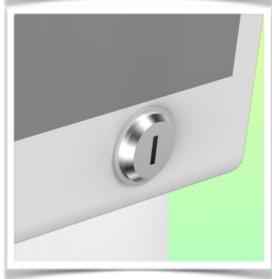

A wide range of accessories allows this computerised medical trolley to evolve according to the specific needs of the user.

The Workimed PC Pharmacy Cart is equipped with four telescopic drawers with key lock. The interior is separated by partitions to facilitate the distribution of medication.

\* 4 Telescopic drawers with key lock, Interior separated by partitions (Internal dimensions 429 x 414 x 85 mm)

- \* Certificates are in accordance with: IEC60601-1: 2012 (Edition 3)
- \* CE/Rohs compliant
- \* Fully recyclable
- \* 10 year warranty
- \* Optional keyboard and mouse
- \* Wide range of accessories
- \* For quicker and easier cleaning
- \* Simple and lightweight design for easy adjustment from sitting to standing.
- \* Supplied fully assembled with minimal packaging
- \* Made in Europe (MCC John Gough design and development)
- \* We can also make custom made trolleys according to your needs and in your hospital colours as an option