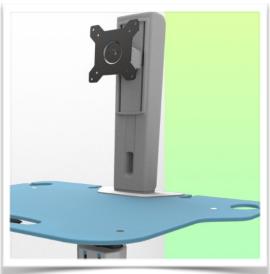

### **WorkiMed PC Pharmacy Medium Cart**

This new generation of medical computer trolley is height adjustable for standing or sitting, easy to move and hygienic and is perfect in any patient environment. The ergonomic arm for screens up to 24" (VESA 75/100mm) is height adjustable by 13 cm and allows for  $5^{\circ}$  screen tilt and  $25^{\circ}$  right/left position. Full  $360^{\circ}$  screen rotation (Landscape).

The ergonomics of the work surface has not been forgotten, and the new concept includes a carrying handle and two barcode scanner holders on the left and right. On the back of the worktop there are also two integrated cable holders.