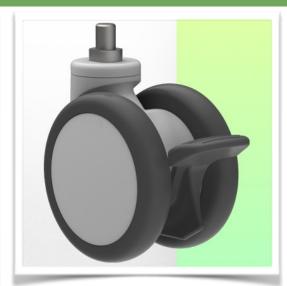

The central column is also equipped with a sliding support to adjust the height of your optional accessories such as a service basket. The new WorkiMed PC Pharmacy Medium Cart is equipped with comfortable CE medical anti-static wheels, which can be manoeuvred effortlessly by nursing staff at the point of care. The wheels have a diameter of 100 mm and are all equipped with foot brakes. These wheels allow easy access over bumps and imperfections in the floor.

\* Wheels/Lock: 4 locking wheels with brake, 100 mm diameter

\* Trolley weight: 21 Kg\* Loading capacity: 25 Kg\* Main assembly: Aluminium\* Work surface: Moulded Acrylic

\* Colour: Ral 9016 White

\* Ergonomic arm height adjustable by 13 cm