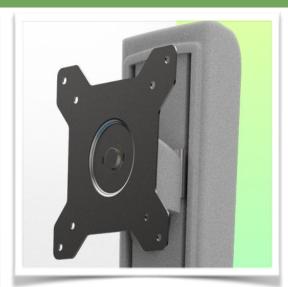

### **WorkiMed PC Pharmacy Medium Cart**

This new generation of medical computer trolley is height adjustable for standing or sitting, easy to move and hygienic and is perfect in any patient environment. The ergonomic arm for screens up to 24" (VESA 75/100mm) is height adjustable by 13 cm and allows for  $5^{\circ}$  screen tilt and  $25^{\circ}$  right/left position. Full  $360^{\circ}$  screen rotation (Landscape).