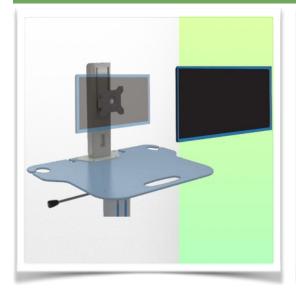

### **WorkiMed PC Pharmacy Medium Cart**

This new generation of medical computer trolley is height adjustable for standing or sitting, easy to move and hygienic and is perfect in any patient environment. The ergonomic arm for screens up to 24" (VESA 75/100mm) is height adjustable by 13 cm and allows for  $5^{\circ}$  screen tilt and  $25^{\circ}$  right/left position. Full  $360^{\circ}$  screen rotation (Landscape).