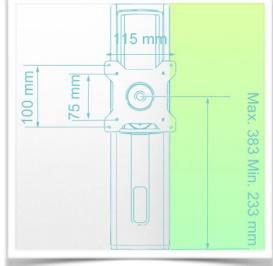

### **WorkiMed PC Pharmacy Medium Cart**

This new generation of medical computer trolley is height adjustable for standing or sitting, easy to move and hygienic and is perfect in any patient environment. The ergonomic arm for screens up to 24" (VESA 75/100mm) is height adjustable by 13 cm and allows for  $5^{\circ}$  screen tilt and  $25^{\circ}$  right/left position. Full  $360^{\circ}$  screen rotation (Landscape).

\* Wheels/Lock: 4 locking wheels with brake, 100 mm diameter

\* Trolley weight: 21 Kg\* Loading capacity: 25 Kg\* Main assembly: Aluminium\* Work surface: Moulded Acrylic

\* Colour: Ral 9016 White

\* Ergonomic arm height adjustable by 13 cm