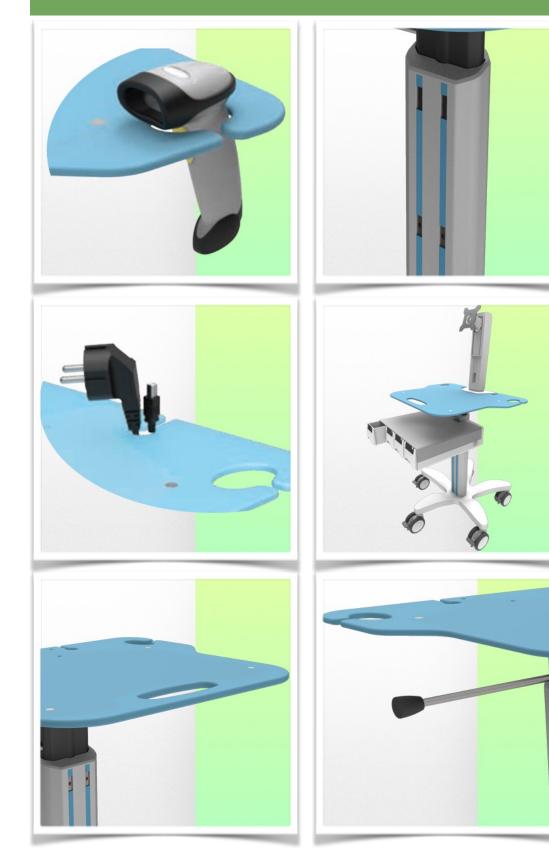

The ergonomics of the work surface has not been forgotten, and the new concept includes a carrying handle and two barcode scanner holders on the left and right. On the back of the worktop there are also two integrated cable holders.

The central column is also equipped with a sliding support to adjust the height of your optional accessories such as a service basket. The new WorkiMed PC Pharmacy Medium Cart is equipped with comfortable CE medical anti-static wheels, which can be manoeuvred effortlessly by nursing staff at the point of care. The wheels have a diameter of 100 mm and are all equipped with foot brakes. These wheels allow easy access over bumps and imperfections in the floor.

A wide range of accessories allows this computerised medical trolley to evolve according to the specific needs of the user.

The Workimed PC Pharmacy Cart is equipped with four telescopic drawers with key lock. The interior is separated by partitions to facilitate the distribution of medication.