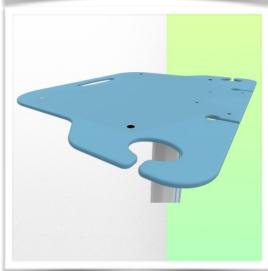

The central column is also equipped with a sliding support to adjust the height of your optional accessories such as a service basket. The new WorkiMed PC Pharmacy Medium Cart is equipped with comfortable CE medical anti-static wheels, which can be manoeuvred effortlessly by nursing staff at the point of care. The wheels have a diameter of 100 mm and are all equipped with foot brakes. These wheels allow easy access over bumps and imperfections in the floor.