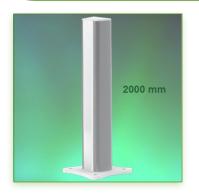

## Part Number: 999.203— Presentation Medical floor or ceiling column 2000 mm high

## **Technical specifications:**

- \* Column height: 2000 mm
- \* Column: 80 x 70 mm
- \* Base: 180 x 180 mm
- \* Cable covers included
- \* Fixing with four screws (Ø 0,65 cm x 4) of the base on the surface of the plane of work or medical machine.
- \* Colour Aluminium and white
- \* All our medical arms are in conformity: CE, ROHS, Medical Grade, Regulations MDD 93/42 ECC.