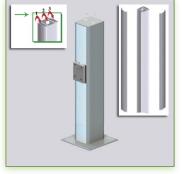

- It is delivered with two cable covers
- (1 at the front of the column, 1 at the back).

This column has two fixing rails for the different elements that will be fixed to it (1 rail at the front of the column, 1 rail at the rear). medical arms and accessories can therefore be placed back to back.