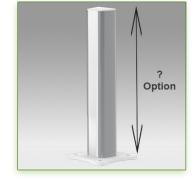

## Medical worktop column 2000 mm high

This 300 mm high worktop column allows the attachment of all medical arms and wall type accessories that have the wall rail mounting interface. All cables are integrated inside the column and three ducts are provided over the entire height for this purpose. This means that no cables are visible. The round openings inside the column allow all cables to pass easily for direct connection with the computer or medical equipment that will be attached. This column can be cut to any size.