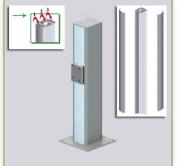

## Medical worktop column 1500 mm high

This 300 mm high worktop column allows the attachment of all medical arms and wall type accessories that have the wall rail mounting interface. All cables are integrated inside the column and three ducts are provided over the entire height for this purpose. This means that no cables are visible. The round openings inside the column allow all cables to pass easily for direct connection with the computer or medical equipment that will be attached. This column can be cut to any size.

- It is delivered with two cable covers
- (1 at the front of the column, 1 at the back).

This column has two fixing rails for the different elements that will be fixed to it (1 rail at the front of the column, 1 rail at the rear). medical arms and accessories can therefore be placed back to back.