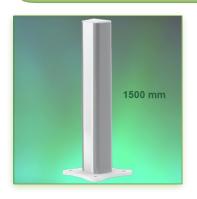

## Part Number: 999.202— Presentation Medical floor or ceiling column 1500 mm high

## **Technical specifications:**

- \* Column height: 1500 mm
- \* Column: 80 x 70 mm
- \* Base: 180 x 180 mm
- \* Cable covers included
- \* Fixing with four screws (Ø 0,65 cm x 4) of the base on the surface of the plane of work or medical machine.
- \* Colour Aluminium and white
- \* All our medical arms are in conformity: CE, ROHS, Medical Grade, Regulations MDD 93/42 ECC.