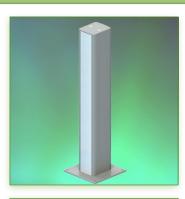

## Medical worktop column 1500 mm high

This 300 mm high worktop column allows the attachment of all medical arms and wall type accessories that have the wall rail mounting interface. All cables are integrated inside the column and three ducts are provided over the entire height for this purpose. This means that no cables are visible. The round openings inside the column allow all cables to pass easily for direct connection with the computer or medical equipment that will be attached. This column can be cut to any size.