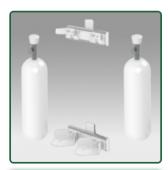

## Holder for 2 Bottles of Medical Gas Mounted on vertical wall rail

This holder is specifically designed for standardised medical gas bottles in hospitals. For the safe installation of pressurized gas bottles

It is coated with an anti-microbial agent offering hygiene and cleaning down to the last detail. Its modern design has been specially designed for healthcare environments.

## **Technical specifications:**

\* Optional Vertical Wall Rail Mounting, several lengths available (480 mm - 720 mm - 960 mm - 1200 mm).

These wall rails can be easily cut to the required size. All cables also pass through the wall rail.

- \* Optional mounting on worktop or floor or ceiling column, several heights of which are available:
  - (300 mm 500 mm 1500 mm 2000 mm)
- \* Safely holds the bottle in an upright position
- \* Priming and defusing, gas bottle with safety clips
- \* Securely stows bottles while providing ease of use for the user when changing bottles.
- \* Suitable for two gas bottles
- \* Colour RAL 7024 (Graphite grey)
- \* All our medical arms are in conformity: CE, ROHS, Medical Grade, Regulations MDD 93/42 ECC.
- \* Warranty: 5 years