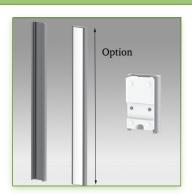

## **Technical specifications:**

\* Optional Vertical Wall Rail Mounting, several lengths available (480 mm - 720 mm - 960 mm - 1200 mm).

These wall rails can be easily cut to the required size. All cables also pass through the wall rail.