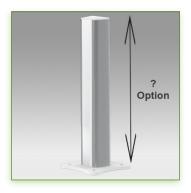

- \* Optional mounting on worktop or floor or ceiling column, several heights of which are available:
  - (300 mm 500 mm 1500 mm 2000 mm)
- \* Safely holds the bottle in an upright position
- \* Priming and defusing, gas bottle with safety clips
- \* Securely stows bottles while providing ease of use for the user when changing bottles.
- \* Suitable for two gas bottles
- \* Colour RAL 7024 (Graphite grey)
- \* All our medical arms are in conformity: CE, ROHS, Medical Grade, Regulations MDD 93/42 ECC.
- \* Warranty: 5 years