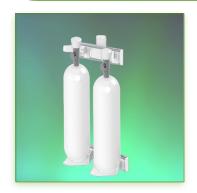

## Holder for 2 Bottles of Medical Gas Mounted on vertical wall rail

This holder is specifically designed for standardised medical gas bottles in hospitals. For the safe installation of pressurized gas bottles

It is coated with an anti-microbial agent offering hygiene and cleaning down to the last detail. Its modern design has been specially designed for healthcare environments.