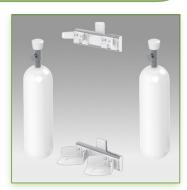

## Holder for 2 Bottles of Medical Gas Mounted on vertical wall rail

This holder is specifically designed for standardised medical gas bottles in hospitals. For the safe installation of pressurized gas bottles

It is coated with an anti-microbial agent offering hygiene and cleaning down to the last detail. Its modern design has been specially designed for healthcare environments.