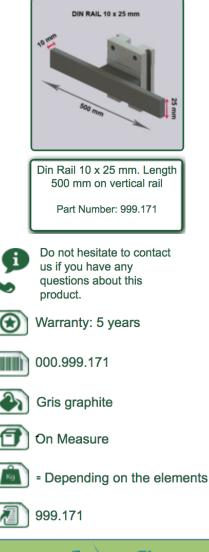

## Part Number: 999.171— Presentation Din Rail adapter 10 x 25 mm. Length 500 mm Mounting on vertical sliding wall rail

## Din Rail adapter 10 x 25 mm. Length 500 mm Mounting on vertical sliding wall rail

This Din Rail Horizontal adapter allows the attachment of all medical accessories with the Din Rail  $10 \ge 25$  mm interface.

- \* Optional mounting on worktop or floor or ceiling column, several heights of which are available:
  (300 mm 500 mm 1500 mm 2000 mm)
- \* Length 500 mm \* Din Rail 10 x 25 mm
- \* Colour RAL 7024 (Graphite grey)
- \* All our medical arms are in conformity: CE, ROHS, Medical Grade, Regulations MDD 93/42 ECC.
- \* Warranty: 5 years