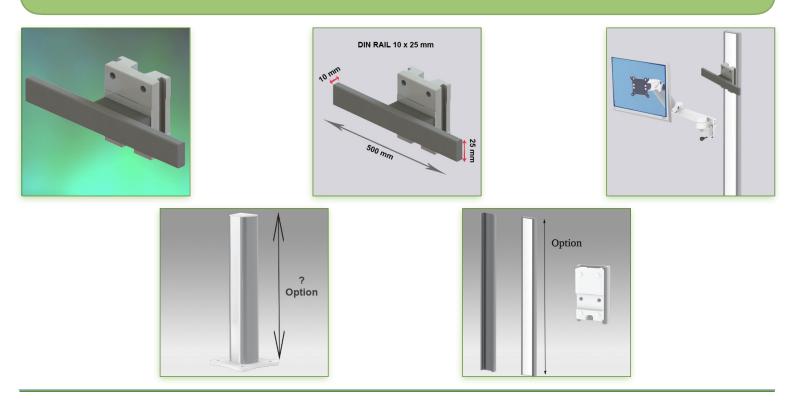

## Part Number: 999.171— Presentation Din Rail adapter 10 x 25 mm. Length 500 mm Mounting on vertical sliding wall rail

## Din Rail adapter 10 x 25 mm. Length 500 mm Mounting on vertical sliding wall rail

This Din Rail Horizontal adapter allows the attachment of all medical accessories with the Din Rail  $10 \ge 25$  mm interface.

Ideal complement when no Din Rails are available or absent to add other elements.

It is coated with an anti-microbial agent offering hygiene and cleaning down to the last detail. Its modern design has been specially designed for healthcare environments.

## **Technical specifications:**

\* Optional Vertical Wall Rail Mounting, several lengths available (480 mm - 720 mm - 960 mm - 1200 mm).

These wall rails can be easily cut to the required size. All cables also pass through the wall rail.

- \* Optional mounting on worktop or floor or ceiling column, several heights of which are available:
  (300 mm 500 mm 1500 mm 2000 mm)
- \* Length 500 mm \* Din Rail 10 x 25 mm
- \* Colour RAL 7024 (Graphite grey)
- \* All our medical arms are in conformity: CE, ROHS, Medical Grade, Regulations MDD 93/42 ECC.
- \* Warranty: 5 years