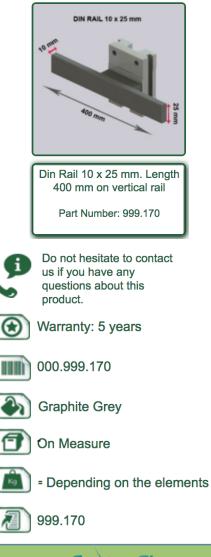

Part Number: 999.170— Presentation Din Rail adapter 10 x 25 mm. Length 400 mm Mounting on vertical sliding wall rail

## Din Rail adapter 10 x 25 mm. Length 400 mm Mounting on vertical sliding wall rail

This Din Rail Horizontal adapter allows the attachment of all medical accessories with the Din Rail  $10 \ge 25$  mm interface.

- \* Optional mounting on worktop or floor or ceiling column, several heights of which are available:
  (300 mm 500 mm 1500 mm 2000 mm)
- \* Length 400 mm \* Din Rail 10 x 25 mm
- \* Colour RAL 7024 (Graphite grey)
- \* All our medical arms are in conformity: CE, ROHS, Medical Grade, Regulations MDD 93/42 ECC.
- \* Warranty: 5 years