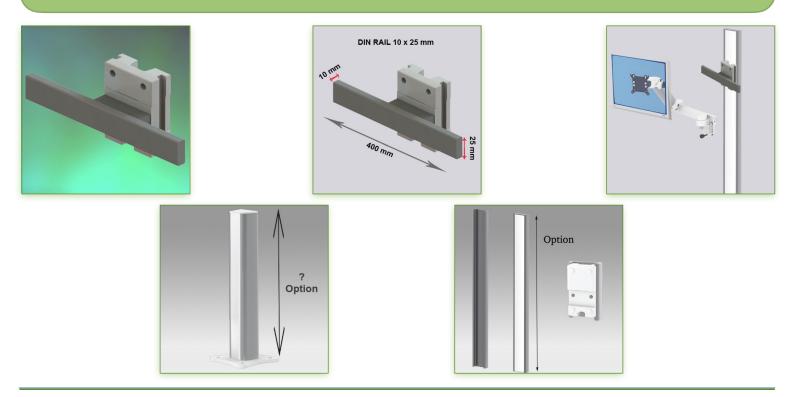

Part Number: 999.170— Presentation Din Rail adapter 10 x 25 mm. Length 400 mm Mounting on vertical sliding wall rail

## Din Rail adapter 10 x 25 mm. Length 400 mm Mounting on vertical sliding wall rail

This Din Rail Horizontal adapter allows the attachment of all medical accessories with the Din Rail  $10 \ge 25$  mm interface.

Ideal complement when no Din Rails are available or absent to add other elements.

It is coated with an anti-microbial agent offering hygiene and cleaning down to the last detail. Its modern design has been specially designed for healthcare environments.

## **Technical specifications:**

\* Optional Vertical Wall Rail Mounting, several lengths available (480 mm - 720 mm - 960 mm - 1200 mm).

These wall rails can be easily cut to the required size. All cables also pass through the wall rail.

- \* Optional mounting on worktop or floor or ceiling column, several heights of which are available:
  (300 mm 500 mm 1500 mm 2000 mm)
- \* Length 400 mm \* Din Rail 10 x 25 mm
- \* Colour RAL 7024 (Graphite grey)
- \* All our medical arms are in conformity: CE, ROHS, Medical Grade, Regulations MDD 93/42 ECC.
- \* Warranty: 5 years