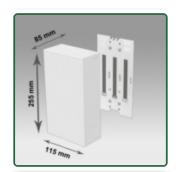

Part Number: 999.167—Presentation

Power supply housing 255 x 115 x 85 mm Mounting on vertical

sliding wall rail

Electrical power supply box 255 x 115 x 85 mm Part Number: 999.167

Do not hesitate to contact us if you have any questions about this product.

## Power supply housing 255 x 115 x 85 mm Mounting on vertical sliding wall rail

Storage housing for anodised aluminium power supply.

It is coated with an anti-microbial agent offering hygiene and cleaning down to the last detail. Its modern design has been specially designed for healthcare environments

- \* Optional mounting on worktop or floor or ceiling column, several heights of which are available: ( 300 mm 500 mm 1500 mm 2000 mm )
- \* Suitable for most power supplies on the market
- \* Dimensions: 255 x 115 x 85 mm
- \* Housing ventilated through ventilation holes to prevent overheating
- \* Designed for one power supply
- \* Colour RAL 7024 (Graphite grey)
- \* All our medical arms are in conformity: CE, ROHS, Medical Grade, Regulations MDD 93/42 ECC.
- \* Warranty: 5 years