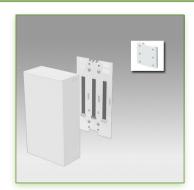

## **Technical specifications:**

\* Optional Vertical Wall Rail Mounting, several lengths available (480 mm - 720 mm - 960 mm - 1200 mm).

These wall rails can be easily cut to the required size. All cables also pass through the wall rail.