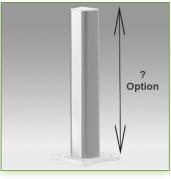

- \* Optional mounting on worktop or floor or ceiling column, several heights of which are available: ( 300 mm 500 mm 1500 mm 2000 mm )
- \* Suitable for most power supplies on the market
- \* Dimensions: 255 x 115 x 85 mm
- \* Housing ventilated through ventilation holes to prevent overheating
- \* Designed for one power supply
- \* Colour RAL 7024 (Graphite grey)
- \* All our medical arms are in conformity: CE, ROHS, Medical Grade, Regulations MDD 93/42 ECC.
- \* Warranty: 5 years