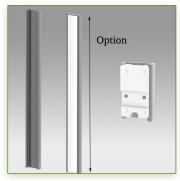

Part Number: 999.167—Presentation

Power supply housing 255 x 115 x 85 mm Mounting on vertical

sliding wall rail

Electrical power supply box 255 x 115 x 85 mm Part Number: 999.167

Do not hesitate to contact us if you have any questions about this product.

## Power supply housing 255 x 115 x 85 mm Mounting on vertical sliding wall rail

Storage housing for anodised aluminium power supply.

It is coated with an anti-microbial agent offering hygiene and cleaning down to the last detail. Its modern design has been specially designed for healthcare environments

## **Technical specifications:**

\* Optional Vertical Wall Rail Mounting, several lengths available (480 mm - 720 mm - 960 mm - 1200 mm).

These wall rails can be easily cut to the required size. All cables also pass through the wall rail.