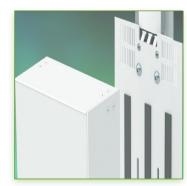

## Power supply housing 255 x 115 x 85 mm Mounting on vertical sliding wall rail

Storage housing for anodised aluminium power supply.

It is coated with an anti-microbial agent offering hygiene and cleaning down to the last detail. Its modern design has been specially designed for healthcare environments

- \* Optional mounting on worktop or floor or ceiling column, several heights of which are available: ( 300 mm 500 mm 1500 mm 2000 mm )
- \* Suitable for most power supplies on the market
- \* Dimensions: 255 x 115 x 85 mm
- \* Housing ventilated through ventilation holes to prevent overheating
- \* Designed for one power supply
- \* Colour RAL 7024 (Graphite grey)
- \* All our medical arms are in conformity: CE, ROHS, Medical Grade, Regulations MDD 93/42 ECC.
- \* Warranty: 5 years