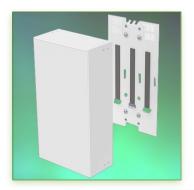

Part Number: 999.167—Presentation

Power supply housing 255 x 115 x 85 mm Mounting on vertical

sliding wall rail

Electrical power supply box 255 x 115 x 85 mm Part Number: 999.167

Do not hesitate to contact us if you have any questions about this product.

## Power supply housing 255 x 115 x 85 mm Mounting on vertical sliding wall rail

Storage housing for anodised aluminium power supply.

It is coated with an anti-microbial agent offering hygiene and cleaning down to the last detail. Its modern design has been specially designed for healthcare environments