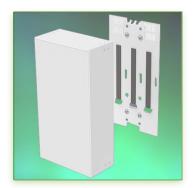

Part Number: 999.166—Presentation

Power supply housing 255 x 96 x 65 mm Mounting on vertical sliding

wall rail

Electrical power supply box 255 x 96 x 65 mm Part Number: 999.166

Do not hesitate to contact us if you have any questions about this product.

## Power supply housing 255 x 96 x 65 mm Mounting on vertical sliding wall rail

Storage housing for anodised aluminium power supply.

It is coated with an anti-microbial agent offering hygiene and cleaning down to the last detail. Its modern design has been specially designed for healthcare environments