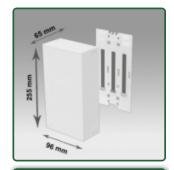

Part Number: 999.166—Presentation

Power supply housing 255 x 96 x 65 mm Mounting on vertical sliding

wall rail

Electrical power supply box 255 x 96 x 65 mm Part Number: 999.166

Do not hesitate to contact us if you have any questions about this product.

## Power supply housing 255 x 96 x 65 mm Mounting on vertical sliding wall rail

Storage housing for anodised aluminium power supply.

It is coated with an anti-microbial agent offering hygiene and cleaning down to the last detail. Its modern design has been specially designed for healthcare environments

- \* Optional mounting on worktop or floor or ceiling column, several heights of which are available: (300 mm - 500 mm - 1500 mm - 2000 mm)
- \* Suitable for most power supplies on the market
- \* Dimensions: 255 x 96 x 65 mm
- \* Housing ventilated through ventilation holes to prevent overheating
- \* Designed for one power supply
- \* Colour RAL 7024 (Graphite grey)
- \* All our medical arms are in conformity: CE, ROHS, Medical Grade, Regulations MDD 93/42 ECC.
- \* Warranty: 5 years