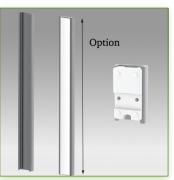

## **Technical specifications:**

\* Optional Vertical Wall Rail Mounting, several lengths available (480 mm - 720 mm - 960 mm - 1200 mm).

These wall rails can be easily cut to the required size. All cables also pass through the wall rail.