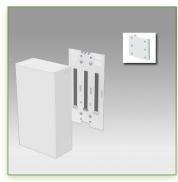

Part Number: 999.166—Presentation

Power supply housing 255 x 96 x 65 mm Mounting on vertical sliding

wall rail

Electrical power supply box 255 x 96 x 65 mm Part Number: 999.166

Do not hesitate to contact us if you have any questions about this product.

## Power supply housing 255 x 96 x 65 mm Mounting on vertical sliding wall rail

Storage housing for anodised aluminium power supply.

It is coated with an anti-microbial agent offering hygiene and cleaning down to the last detail. Its modern design has been specially designed for healthcare environments