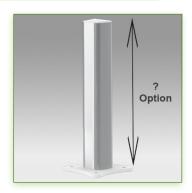

- \* Optional mounting on worktop or floor or ceiling column, several heights of which are available: (300 mm - 500 mm - 1500 mm - 2000 mm)
- \* Suitable for most power supplies on the market
- \* Dimensions: 255 x 96 x 65 mm
- \* Housing ventilated through ventilation holes to prevent overheating
- \* Designed for one power supply
- \* Colour RAL 7024 (Graphite grey)
- \* All our medical arms are in conformity: CE, ROHS, Medical Grade, Regulations MDD 93/42 ECC.
- \* Warranty: 5 years