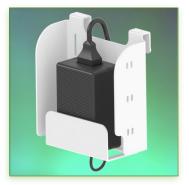

Part Number: 999.165— Presentation Holder Power supply 126 x 143 48 mm Mounting on vertical sliding wall rail

Power Supply Stand, Vertical slide rail mounting

Part Number: 999.165

Do not hesitate to contact us if you have any questions about this product.

## Holder Power supply 126 x 143 48 mm Mounting on vertical sliding wall rail

Anodized aluminum power supply storage holder.

It is coated with an anti-microbial agent offering hygiene and cleaning down to the last detail. Its modern design has been specially designed for healthcare environments.