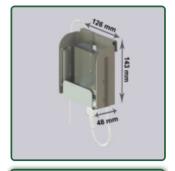

Part Number: 999.165— Presentation Holder Power supply 126 x 143 48 mm Mounting on vertical sliding wall rail

Power Supply Stand, Vertical slide rail mounting

Part Number: 999.165

Do not hesitate to contact us if you have any questions about this product.

## Holder Power supply 126 x 143 48 mm Mounting on vertical sliding wall rail

Anodized aluminum power supply storage holder.

It is coated with an anti-microbial agent offering hygiene and cleaning down to the last detail. Its modern design has been specially designed for healthcare environments.

- \* Optional mounting on worktop or floor or ceiling column, several heights of which are available:

  ( 300 mm 500 mm 1500 mm 2000 mm )
- \* Suitable for most power supplies on the market
- \* Dimensions: 143 x 126 x 48 mm
- \* Colour RAL 7024 (Graphite grey)
- \* All our medical arms are in conformity: CE, ROHS, Medical Grade, Regulations MDD 93/42 ECC.
- \* Warranty: 5 years