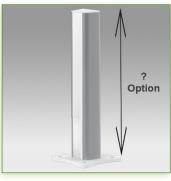

- \* Optional mounting on worktop or floor or ceiling column, several heights of which are available:

  ( 300 mm 500 mm 1500 mm 2000 mm )
- \* Suitable for most power supplies on the market
- \* Dimensions: 143 x 126 x 48 mm
- \* Colour RAL 7024 (Graphite grey)
- \* All our medical arms are in conformity: CE, ROHS, Medical Grade, Regulations MDD 93/42 ECC.
- \* Warranty: 5 years