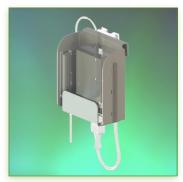

Part Number: 999.165— Presentation Holder Power supply 126 x 143 48 mm Mounting on vertical sliding wall rail

Power Supply Stand, Vertical slide rail mounting

Part Number: 999.165

Do not hesitate to contact us if you have any questions about this product.

## Holder Power supply 126 x 143 48 mm Mounting on vertical sliding wall rail

Anodized aluminum power supply storage holder.

It is coated with an anti-microbial agent offering hygiene and cleaning down to the last detail. Its modern design has been specially designed for healthcare environments.