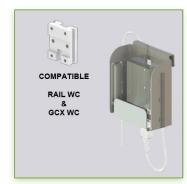

## **Technical specifications:**

\* Optional Vertical Wall Rail Mounting, several lengths available (480 mm - 720 mm - 960 mm - 1200 mm).

These wall rails can be easily cut to the required size. All cables also pass through the wall rail.