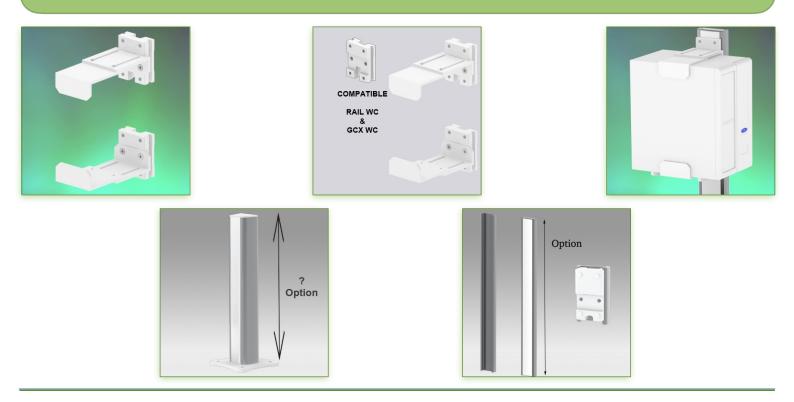

## Adjustable CPU Holder 170-215 mm on vertical sliding wall rail

This CPU support is adjustable in width and height and is suitable for the majority of CPU's on the market.

It is coated with an anti-microbial agent offering hygiene and cleaning down to the last detail. Its modern design has been specially designed for healthcare environments.

## **Technical specifications:**

\* Optional Vertical Wall Rail Mounting, several lengths available (480 mm - 720 mm - 960 mm - 1200 mm).

These wall rails can be easily cut to the required size. All cables also pass through the wall rail.

- \* Optional mounting on worktop or floor or ceiling column, several heights of which are available:
  - ( 300 mm 500 mm 1500 mm 2000 mm )
- \* Adjustable in height according to the length of the wall rail
- \* Adjustable width from 170 to 215 mm
- \* Colour RAL 7024 (Graphite grey)
- \* All our medical arms are in conformity: CE, ROHS, Medical Grade, Regulations MDD 93/42 ECC.
- \* Warranty: 5 years