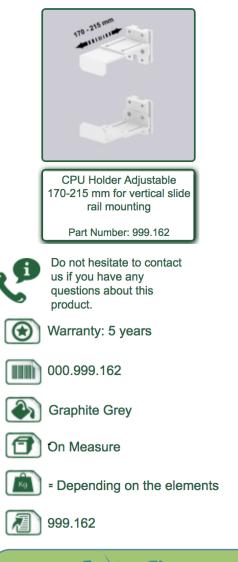

## Part Number: 999.162— Presentation Adjustable CPU Holder 170-215 mm on vertical sliding wall rail

## Adjustable CPU Holder 170-215 mm on vertical sliding wall rail

This CPU support is adjustable in width and height and is suitable for the majority of CPU's on the market.

It is coated with an anti-microbial agent offering hygiene and cleaning down to the last detail. Its modern design has been specially designed for healthcare environments.

- \* Optional mounting on worktop or floor or ceiling column, several heights of which are available:
  - ( 300 mm 500 mm 1500 mm 2000 mm )
- \* Adjustable in height according to the length of the wall rail
- \* Adjustable width from 170 to 215 mm
- \* Colour RAL 7024 (Graphite grey)
- \* All our medical arms are in conformity: CE, ROHS, Medical Grade, Regulations MDD 93/42 ECC.
- \* Warranty: 5 years