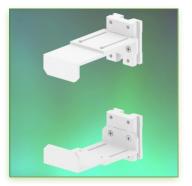

## Adjustable CPU Holder 130-170 mm on vertical sliding wall rail

This CPU support is adjustable in width and height and is suitable for the majority of CPU's on the market.

It is coated with an anti-microbial agent offering hygiene and cleaning down to the last detail. Its modern design has been specially designed for healthcare environments.

- \* Optional mounting on worktop or floor or ceiling column, several heights of which are available:

  ( 300 mm 500 mm 1500 mm 2000 mm )
- \* Adjustable in height according to the length of the wall rail
- \* Adjustable width from 130 to 170 mm
- \* Colour RAL 7024 (Graphite grey)
- \* All our medical arms are in conformity: CE, ROHS, Medical Grade, Regulations MDD 93/42 ECC.
- \* Warranty: 5 years