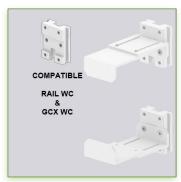

## Adjustable CPU Holder 130-170 mm on vertical sliding wall rail

This CPU support is adjustable in width and height and is suitable for the majority of CPU's on the market.

It is coated with an anti-microbial agent offering hygiene and cleaning down to the last detail. Its modern design has been specially designed for healthcare environments.

## **Technical specifications:**

\* Optional Vertical Wall Rail Mounting, several lengths available (480 mm - 720 mm - 960 mm - 1200 mm).

These wall rails can be easily cut to the required size. All cables also pass through the wall rail.