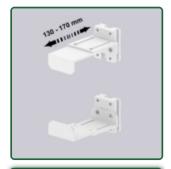

CPU Holder Adjustable 130-170 mm for vertical slide rail mounting Part Number: 999.161

Do not hesitate to contact us if you have any questions about this product.

Warranty: 5 years

000.999.161

Graphite Grey

## Adjustable CPU Holder 130-170 mm on vertical sliding wall rail

This CPU support is adjustable in width and height and is suitable for the majority of CPU's on the market.

It is coated with an anti-microbial agent offering hygiene and cleaning down to the last detail. Its modern design has been specially designed for healthcare environments.

- \* Optional mounting on worktop or floor or ceiling column, several heights of which are available:

  ( 300 mm 500 mm 1500 mm 2000 mm )
- \* Adjustable in height according to the length of the wall rail
- \* Adjustable width from 130 to 170 mm
- \* Colour RAL 7024 (Graphite grey)
- \* All our medical arms are in conformity: CE, ROHS, Medical Grade, Regulations MDD 93/42 ECC.
- \* Warranty: 5 years