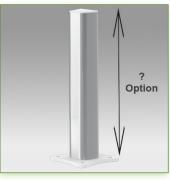

- \* Optional mounting on worktop or floor or ceiling column, several heights of which are available:

  ( 300 mm 500 mm 1500 mm 2000 mm )
- \* Adjustable in height according to the length of the wall rail
- \* Adjustable width from 130 to 170 mm
- \* Colour RAL 7024 (Graphite grey)
- \* All our medical arms are in conformity: CE, ROHS, Medical Grade, Regulations MDD 93/42 ECC.
- \* Warranty: 5 years