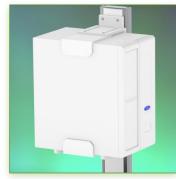

## Adjustable CPU Holder 130-170 mm on vertical sliding wall rail

This CPU support is adjustable in width and height and is suitable for the majority of CPU's on the market.

It is coated with an anti-microbial agent offering hygiene and cleaning down to the last detail. Its modern design has been specially designed for healthcare environments.