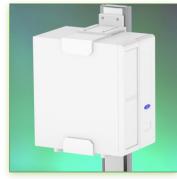

## Adjustable CPU Holder 85-150 mm on vertical sliding wall rail

This CPU support is adjustable in width and height and is suitable for the majority of CPU's on the market.

It is coated with an anti-microbial agent offering hygiene and cleaning down to the last detail. Its modern design has been specially designed for healthcare environments.