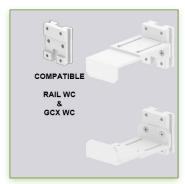

## Adjustable CPU Holder 85-150 mm on vertical sliding wall rail

This CPU support is adjustable in width and height and is suitable for the majority of CPU's on the market.

It is coated with an anti-microbial agent offering hygiene and cleaning down to the last detail. Its modern design has been specially designed for healthcare environments.

## **Technical specifications:**

\* Optional Vertical Wall Rail Mounting, several lengths available (480 mm - 720 mm - 960 mm - 1200 mm).

These wall rails can be easily cut to the required size. All cables also pass through the wall rail.