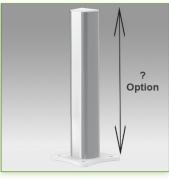

- \* Optional mounting on worktop or floor or ceiling column, several heights of which are available: (300 mm - 500 mm - 1500 mm - 2000 mm)
- \* Adjustable in height according to the length of the wall rail
- \* Adjustable width from 85 to 150 mm
- \* Colour RAL 7024 (Graphite grey)
- \* All our medical arms are in conformity: CE, ROHS, Medical Grade, Regulations MDD 93/42 ECC.
- \* Warranty: 5 years