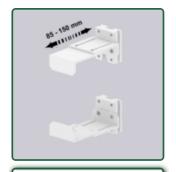

Part Number: 999.160— Presentation

Adjustable CPU Holder 85-150 mm on vertical sliding wall rail

CPU Holder Adjustable 85-150 mm for vertical slide rail mounting glissière

Part Number: 999.160

Do not hesitate to contact us if you have any questions about this product.

## Adjustable CPU Holder 85-150 mm on vertical sliding wall rail

This CPU support is adjustable in width and height and is suitable for the majority of CPU's on the market.

It is coated with an anti-microbial agent offering hygiene and cleaning down to the last detail. Its modern design has been specially designed for healthcare environments.

- \* Optional mounting on worktop or floor or ceiling column, several heights of which are available: (300 mm - 500 mm - 1500 mm - 2000 mm)
- \* Adjustable in height according to the length of the wall rail
- \* Adjustable width from 85 to 150 mm
- \* Colour RAL 7024 (Graphite grey)
- \* All our medical arms are in conformity: CE, ROHS, Medical Grade, Regulations MDD 93/42 ECC.
- \* Warranty: 5 years