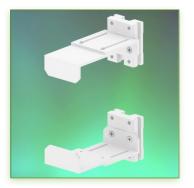

## Adjustable CPU Holder 85-150 mm on vertical sliding wall rail

This CPU support is adjustable in width and height and is suitable for the majority of CPU's on the market.

It is coated with an anti-microbial agent offering hygiene and cleaning down to the last detail. Its modern design has been specially designed for healthcare environments.

## **Technical specifications:**

\* Optional Vertical Wall Rail Mounting, several lengths available (480 mm - 720 mm - 960 mm - 1200 mm).

These wall rails can be easily cut to the required size. All cables also pass through the wall rail.