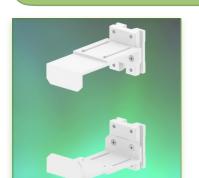

CPU Holder Adjustable 60-100 mm for vertical slide rail mounting glissière

Part Number: 999.159

Do not hesitate to contact us if you have any questions about this product.

Warranty: 5 years

000.999.159

**Graphite Grey** 

## Adjustable CPU Holder 60-100 mm on vertical sliding wall rail

This CPU support is adjustable in width and height and is suitable for the majority of CPU's on the market.

It is coated with an anti-microbial agent offering hygiene and cleaning down to the last detail. Its modern design has been specially designed for healthcare environments.