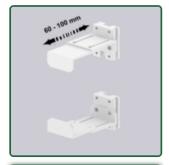

## Adjustable CPU Holder 60-100 mm on vertical sliding wall rail

This CPU support is adjustable in width and height and is suitable for the majority of CPU's on the market.

It is coated with an anti-microbial agent offering hygiene and cleaning down to the last detail. Its modern design has been specially designed for healthcare environments.

- \* Optional mounting on worktop or floor or ceiling column, several heights of which are available: (300 mm - 500 mm - 1500 mm - 2000 mm)
- \* Adjustable in height according to the length of the wall rail
- \* Adjustable width from 60 to 100 mm
- \* Colour RAL 7024 (Graphite grey)
- \* All our medical arms are in conformity: CE, ROHS, Medical Grade, Regulations MDD 93/42 ECC.
- \* Warranty: 5 years