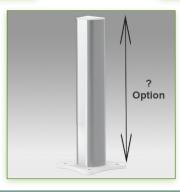

- \* Optional mounting on worktop or floor or ceiling column, several heights of which are available: (300 mm - 500 mm - 1500 mm - 2000 mm)
- \* Adjustable in height according to the length of the wall rail
- \* Adjustable width from 60 to 100 mm
- \* Colour RAL 7024 (Graphite grey)
- \* All our medical arms are in conformity: CE, ROHS, Medical Grade, Regulations MDD 93/42 ECC.
- \* Warranty: 5 years