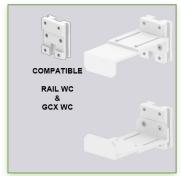

## Adjustable CPU Holder 60-100 mm on vertical sliding wall rail

This CPU support is adjustable in width and height and is suitable for the majority of CPU's on the market.

It is coated with an anti-microbial agent offering hygiene and cleaning down to the last detail. Its modern design has been specially designed for healthcare environments.

## **Technical specifications:**

\* Optional Vertical Wall Rail Mounting, several lengths available (480 mm - 720 mm - 960 mm - 1200 mm).

These wall rails can be easily cut to the required size. All cables also pass through the wall rail.