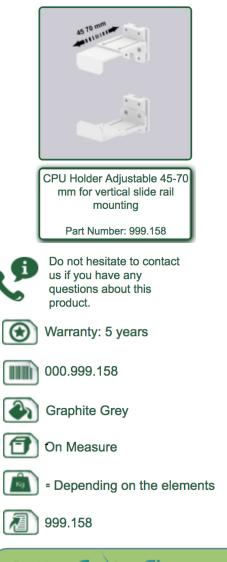

## Part Number: 999.158— Presentation Adjustable CPU Holder 45-70 mm on vertical sliding wall rail

## Adjustable CPU Holder 45-70 mm on vertical sliding wall rail

This CPU support is adjustable in width and height and is suitable for the majority of CPU's on the market.

It is coated with an anti-microbial agent offering hygiene and cleaning down to the last detail. Its modern design has been specially designed for healthcare environments.

- \* Optional mounting on worktop or floor or ceiling column, several heights of which are available:
  - ( 300 mm 500 mm 1500 mm 2000 mm )
- \* Adjustable in height according to the length of the wall rail
- \* Adjustable width from 45 to 70 mm
- \* Colour RAL 7024 (Graphite grey)
- \* All our medical arms are in conformity: CE, ROHS, Medical Grade, Regulations MDD 93/42 ECC.
- \* Warranty: 5 years