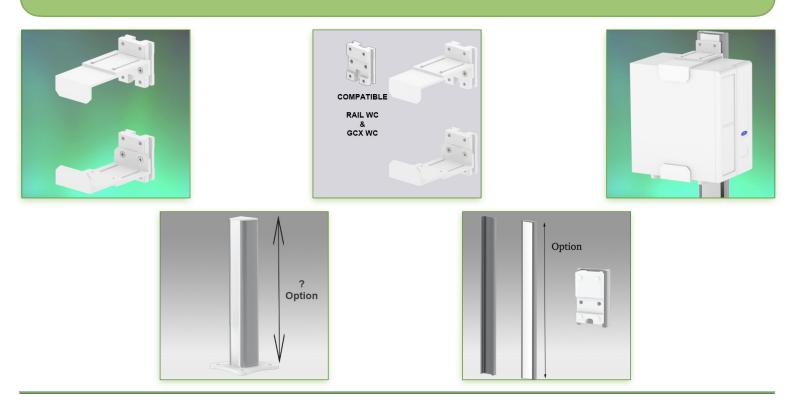

## Adjustable CPU Holder 45-70 mm on vertical sliding wall rail

This CPU support is adjustable in width and height and is suitable for the majority of CPU's on the market.

It is coated with an anti-microbial agent offering hygiene and cleaning down to the last detail. Its modern design has been specially designed for healthcare environments.

## **Technical specifications:**

\* Optional Vertical Wall Rail Mounting, several lengths available (480 mm - 720 mm - 960 mm - 1200 mm).

These wall rails can be easily cut to the required size. All cables also pass through the wall rail.

- \* Optional mounting on worktop or floor or ceiling column, several heights of which are available:
  - ( 300 mm 500 mm 1500 mm 2000 mm )
- \* Adjustable in height according to the length of the wall rail
- \* Adjustable width from 45 to 70 mm
- \* Colour RAL 7024 (Graphite grey)
- \* All our medical arms are in conformity: CE, ROHS, Medical Grade, Regulations MDD 93/42 ECC.
- \* Warranty: 5 years