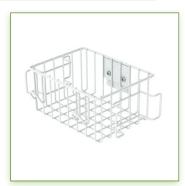

## Small service basket 100 x 150 x 200 mm on vertical sliding wall rail

Small service basket in anodized aluminium.

Its open structure allows direct access to its contents.

It is coated with an anti-microbial agent offering hygiene and cleaning down to the last detail. Its modern design has been specially designed for healthcare environments.

## **Technical specifications:**

\* Optional Vertical Wall Rail Mounting, several lengths available (480 mm - 720 mm - 960 mm - 1200 mm).

These wall rails can be easily cut to the required size. All cables also pass through the wall rail.