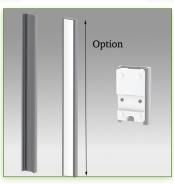

## **Technical specifications:**

\* Optional Vertical Wall Rail Mounting, several lengths available (480 mm - 720 mm - 960 mm - 1200 mm).

These wall rails can be easily cut to the required size. All cables also pass through the wall rail.