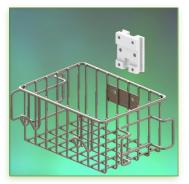

Small service basket, vertical slide rail mounting

Part Number: 999.155

Do not hesitate to contact us if you have any questions about this product.

Warranty: 5 years

000.999.155

Anodised aluminium

On Measure

## Small service basket 100 x 150 x 200 mm on vertical sliding wall rail

Small service basket in anodized aluminium.

Its open structure allows direct access to its contents.

It is coated with an anti-microbial agent offering hygiene and cleaning down to the last detail. Its modern design has been specially designed for healthcare environments.