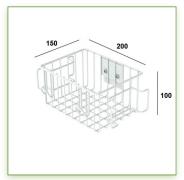

- \* Optional mounting on worktop or floor or ceiling column, several heights of which are available:

  ( 300 mm 500 mm 1500 mm 2000 mm )
- \* Dimensions: 100 x 150 x 200 mm
- \* Colour Anodised aluminium
- \* All our medical arms are in conformity: CE, ROHS, Medical Grade, Regulations MDD 93/42 ECC.
- \* Warranty: 5 years