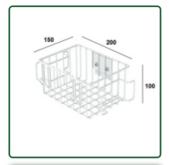

## Small service basket 100 x 150 x 200 mm on vertical sliding wall rail

Small service basket in anodized aluminium.

Its open structure allows direct access to its contents.

It is coated with an anti-microbial agent offering hygiene and cleaning down to the last detail. Its modern design has been specially designed for healthcare environments.

- \* Optional mounting on worktop or floor or ceiling column, several heights of which are available:

  ( 300 mm 500 mm 1500 mm 2000 mm )
- \* Dimensions: 100 x 150 x 200 mm
- \* Colour Anodised aluminium
- \* All our medical arms are in conformity: CE, ROHS, Medical Grade, Regulations MDD 93/42 ECC.
- \* Warranty: 5 years