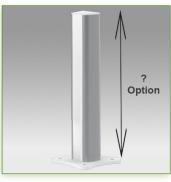

- \* Optional mounting on worktop or floor or ceiling column, several heights of which are available:

  ( 300 mm 500 mm 1500 mm 2000 mm )
- \* Dimensions: 100 x 150 x 200 mm
- \* Colour Anodised aluminium
- \* All our medical arms are in conformity: CE, ROHS, Medical Grade, Regulations MDD 93/42 ECC.
- \* Warranty: 5 years