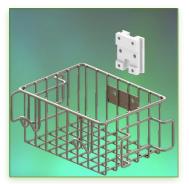

Large service basket, vertical slide rail mounting

Part Number: 999.154

Do not hesitate to contact us if you have any questions about this product.

Warranty: 5 years

000.999.154

Anodised aluminium

On Measure

## Large service basket 200 x 300 x 180 mm on vertical sliding wall rail

Large service basket in anodised aluminium.

Its open structure allows direct access to its contents.

It is coated with an anti-microbial agent offering hygiene and cleaning down to the last detail. Its modern design has been specially designed for healthcare environments.