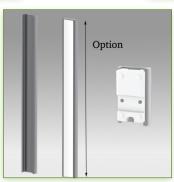

## **Technical specifications:**

\* Optional Vertical Wall Rail Mounting, several lengths available (480 mm - 720 mm - 960 mm - 1200 mm).

These wall rails can be easily cut to the required size. All cables also pass through the wall rail.