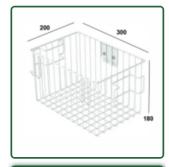

## Large service basket 200 x 300 x 180 mm on vertical sliding wall rail

Large service basket in anodised aluminium.

Its open structure allows direct access to its contents.

It is coated with an anti-microbial agent offering hygiene and cleaning down to the last detail. Its modern design has been specially designed for healthcare environments.

- \* Optional mounting on worktop or floor or ceiling column, several heights of which are available:
  - ( 300 mm 500 mm 1500 mm 2000 mm )
- \* Dimensions: 180 x 300 x 200 mm
- \* Colour Anodised aluminium
- \* All our medical arms are in conformity: CE, ROHS, Medical Grade, Regulations MDD 93/42 ECC.
- \* Warranty: 5 years