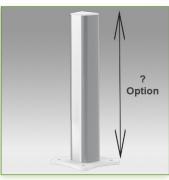

- \* Optional mounting on worktop or floor or ceiling column, several heights of which are available:
  - ( 300 mm 500 mm 1500 mm 2000 mm )
- \* Dimensions: 180 x 300 x 200 mm
- \* Colour Anodised aluminium
- \* All our medical arms are in conformity: CE, ROHS, Medical Grade, Regulations MDD 93/42 ECC.
- \* Warranty: 5 years