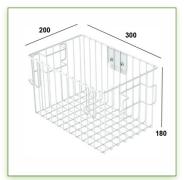

## Large service basket 200 x 300 x 180 mm on vertical sliding wall rail

Large service basket in anodised aluminium.

Its open structure allows direct access to its contents.

It is coated with an anti-microbial agent offering hygiene and cleaning down to the last detail. Its modern design has been specially designed for healthcare environments.

- \* Optional mounting on worktop or floor or ceiling column, several heights of which are available:
  - ( 300 mm 500 mm 1500 mm 2000 mm )
- \* Dimensions: 180 x 300 x 200 mm
- \* Colour Anodised aluminium
- \* All our medical arms are in conformity: CE, ROHS, Medical Grade, Regulations MDD 93/42 ECC.
- \* Warranty: 5 years