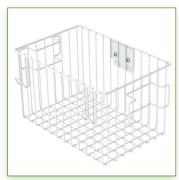

## Large service basket 200 x 300 x 180 mm on vertical sliding wall rail

Large service basket in anodised aluminium.

Its open structure allows direct access to its contents.

It is coated with an anti-microbial agent offering hygiene and cleaning down to the last detail. Its modern design has been specially designed for healthcare environments.