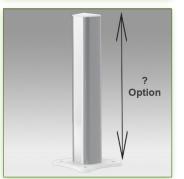

## **Technical specifications:**

- \* Integrated cable channel
- \* Optional Vertical Wall Rail Mounting, several lengths available (480 mm 720 mm 960 mm 1200 mm).
- \* Optional mounting on worktop or floor or ceiling column, several heights of which are available: ( 300 mm 500 mm 1500 mm 2000 mm )