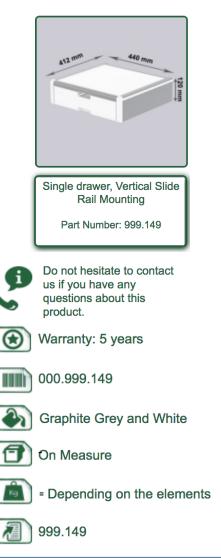

## Part Number: 999.149— Presentation Single drawer Vertical wall rail mounting with cable channel.

These wall rails can be easily cut to the required size. All cables also pass through the wall rail.

- \* Weight Supported by the drawer: 25 Kg
- \* Working area 440 x 412 mm
- \* Internal sliding drawer dimensions: 364 x 400 mm
- \* Anodized, HPL and ABS (= anti-scratch, shock and scratch resistant) disinfectants)
- \* Colour RAL 7024 (Graphite grey)
- \* All our medical arms are in conformity:
- CE, ROHS, Medical Grade, Regulations MDD 93/42 ECC.
- \* Warranty: 5 years