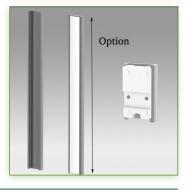

## **Technical specifications:**

- \* Integrated cable channel
- \* Optional Vertical Wall Rail Mounting, several lengths available (480 mm 720 mm 960 mm 1200 mm).
- \* Optional mounting on worktop or floor or ceiling column, several heights of which are available: ( 300 mm 500 mm 1500 mm 2000 mm )

These wall rails can be easily cut to the required size. All cables also pass through the wall rail.

- \* Weight Supported by the drawer: 25 Kg
- \* Working area 440 x 412 mm
- \* Internal sliding drawer dimensions: 364 x 400 mm
- \* Anodized, HPL and ABS (= anti-scratch, shock and scratch resistant) disinfectants)
- \* Colour RAL 7024 (Graphite grey)
- \* All our medical arms are in conformity:
- CE, ROHS, Medical Grade, Regulations MDD 93/42 ECC.
- \* Warranty: 5 years