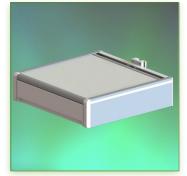

## Part Number: 999.149— Presentation Single drawer Vertical wall rail mounting with cable channel.

## Single drawer Vertical wall rail mounting with cable channel.

A work surface with additional storage space and a sliding drawer. It is coated with an anti-microbial agent offering hygiene and cleaning down to the last detail. Its modern design has been specially designed for healthcare environments.