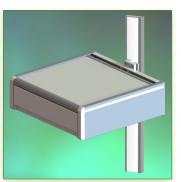

## **Technical specifications:**

- \* Integrated cable channel
- \* Optional Vertical Wall Rail Mounting, several lengths available (480 mm 720 mm 960 mm 1200 mm).
- \* Optional mounting on worktop or floor or ceiling column, several heights of which are available: ( 300 mm 500 mm 1500 mm 2000 mm )