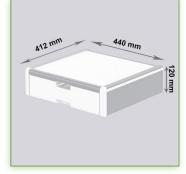

These wall rails can be easily cut to the required size. All cables also pass through the wall rail.

- \* Weight Supported by the drawer: 25 Kg
- \* Working area 440 x 412 mm
- \* Internal sliding drawer dimensions: 364 x 400 mm
- \* Anodized, HPL and ABS (= anti-scratch, shock and scratch resistant) disinfectants)
- \* Colour RAL 7024 (Graphite grey)
- \* All our medical arms are in conformity:
- CE, ROHS, Medical Grade, Regulations MDD 93/42 ECC.
- \* Warranty: 5 years