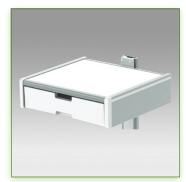

## Part Number: 999.149— Presentation Single drawer Vertical wall rail mounting with cable channel.

## Single drawer Vertical wall rail mounting with cable channel.

A work surface with additional storage space and a sliding drawer. It is coated with an anti-microbial agent offering hygiene and cleaning down to the last detail. Its modern design has been specially designed for healthcare environments.

These wall rails can be easily cut to the required size. All cables also pass through the wall rail.

- \* Weight Supported by the drawer: 25 Kg
- \* Working area 440 x 412 mm
- \* Internal sliding drawer dimensions: 364 x 400 mm
- \* Anodized, HPL and ABS (= anti-scratch, shock and scratch resistant) disinfectants)
- \* Colour RAL 7024 (Graphite grey)
- \* All our medical arms are in conformity:
- CE, ROHS, Medical Grade, Regulations MDD 93/42 ECC.
- \* Warranty: 5 years