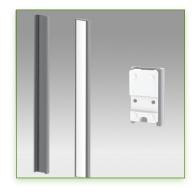

Part Number: 999.148— Presentation Vertical wall rail with cable duct Height 1200 mm.

Allows the fixation of the medical arms

Vertical Wall Rail with slide rail 1200 mm

Part Number: 999.148

Do not hesitate to contact us if you have any questions about this product.

## Vertical wall rail with cable duct Height 1200 mm. Allows the fixation of the medical arms

Vertical wall sliding rail compatible with all wall medical arms that have the wall rail mounting interface. It integrates all cables.

Can be cut to any size. Delivered with cable cover.

It is coated with an anti-microbial agent offering hygiene and cleaning down to the last detail. Its modern design has been specially designed for healthcare environments.