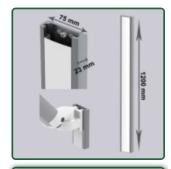

Part Number: 999.148— Presentation Vertical wall rail with cable duct Height 1200 mm.

Allows the fixation of the medical arms

Vertical Wall Rail with slide rail 1200 mm

Part Number: 999.148

Do not hesitate to contact us if you have any questions about this product.

## Vertical wall rail with cable duct Height 1200 mm. Allows the fixation of the medical arms

Vertical wall sliding rail compatible with all wall medical arms that have the wall rail mounting interface. It integrates all cables.

## **Technical specifications:**

- \* Length 1200 mm
- \* Vertical Wall Mount
- \* Colour Aluminium
- \* All our medical arms are in conformity: CE, ROHS, Medical Grade, Regulations MDD 93/42 ECC.
- \* Warranty: 5 years