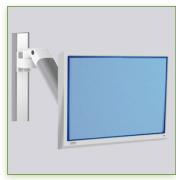

## Vertical wall rail with cable duct Height 1200 mm. Allows the fixation of the medical arms

Vertical wall sliding rail compatible with all wall medical arms that have the wall rail mounting interface. It integrates all cables.