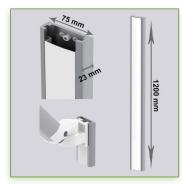

Part Number: 999.148— Presentation Vertical wall rail with cable duct Height 1200 mm.

Allows the fixation of the medical arms

Vertical Wall Rail with slide rail 1200 mm

Part Number: 999.148

Do not hesitate to contact us if you have any questions about this product.

## Vertical wall rail with cable duct Height 1200 mm. Allows the fixation of the medical arms

Vertical wall sliding rail compatible with all wall medical arms that have the wall rail mounting interface. It integrates all cables.

## **Technical specifications:**

- \* Length 1200 mm
- \* Vertical Wall Mount
- \* Colour Aluminium
- \* All our medical arms are in conformity: CE, ROHS, Medical Grade, Regulations MDD 93/42 ECC.
- \* Warranty: 5 years