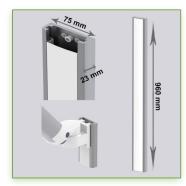

Part Number: 999.147— Presentation Vertical wall rail with cable duct Height 960 mm.

Vertical Wall Rail with slide rail 960 mm

Part Number: 999.147

Do not hesitate to contact us if you have any questions about this product.

## Vertical wall rail with cable duct Height 960 mm. Allows the fixation of the medical arms

Vertical wall sliding rail compatible with all wall medical arms that have the wall rail mounting interface. It integrates all cables.

## **Technical specifications:**

- \* Length 960 mm
- \* Vertical Wall Mount
- \* Colour Aluminium
- \* All our medical arms are in conformity: CE, ROHS, Medical Grade, Regulations MDD 93/42 ECC.
- \* Warranty: 5 years