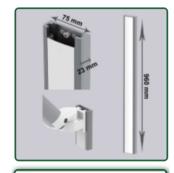

Part Number: 999.147— Presentation Vertical wall rail with cable duct Height 960 mm.

Vertical Wall Rail with slide rail 960 mm

Part Number: 999.147

Do not hesitate to contact us if you have any questions about this product.

## Vertical wall rail with cable duct Height 960 mm. Allows the fixation of the medical arms

Vertical wall sliding rail compatible with all wall medical arms that have the wall rail mounting interface. It integrates all cables.

Can be cut to any size. Delivered with cable cover.

It is coated with an anti-microbial agent offering hygiene and cleaning down to the last detail. Its modern design has been specially designed for healthcare environments.

## **Technical specifications:**

- \* Length 960 mm
- \* Vertical Wall Mount
- \* Colour Aluminium
- \* All our medical arms are in conformity: CE, ROHS, Medical Grade, Regulations MDD 93/42 ECC.
- \* Warranty: 5 years