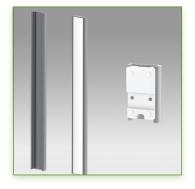

## Vertical wall rail with cable duct Height 960 mm. Allows the fixation of the medical arms

Vertical wall sliding rail compatible with all wall medical arms that have the wall rail mounting interface. It integrates all cables.

Can be cut to any size. Delivered with cable cover.

It is coated with an anti-microbial agent offering hygiene and cleaning down to the last detail. Its modern design has been specially designed for healthcare environments.