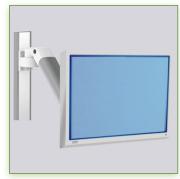

## Vertical wall rail with cable duct Height 960 mm. Allows the fixation of the medical arms

Vertical wall sliding rail compatible with all wall medical arms that have the wall rail mounting interface. It integrates all cables.