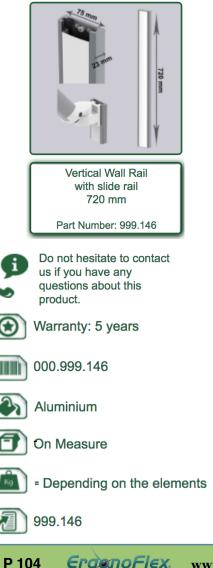

Part Number: 999.146— Presentation Vertical wall rail with cable duct Height 720 mm. Allows the fixation of the medical arms

## **Technical specifications:**

- \* Length 720 mm
- \* Vertical Wall Mount
- \* Colour Aluminium
- \* All our medical arms are in conformity: CE, ROHS, Medical Grade, Regulations MDD 93/42 ECC.
- \* Warranty: 5 years