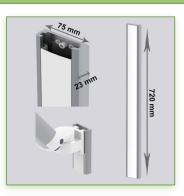

## **Technical specifications:**

- \* Length 720 mm
- \* Vertical Wall Mount
- \* Colour Aluminium
- \* All our medical arms are in conformity: CE, ROHS, Medical Grade, Regulations MDD 93/42 ECC.
- \* Warranty: 5 years