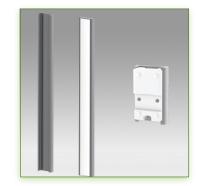

## Vertical wall rail with cable duct Height 720 mm. Allows the fixation of the medical arms

Vertical wall sliding rail compatible with all wall medical arms that have the wall rail mounting interface. It integrates all cables. Can be cut to any size. Delivered with cable cover.