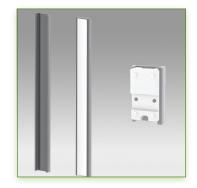

## Vertical wall rail with cable duct Height 480 mm. Allows the fixation of the medical arms

Vertical wall sliding rail compatible with all wall medical arms that have the wall rail mounting interface. It integrates all cables.

Can be cut to any size. Delivered with cable cover.

It is coated with an anti-microbial agent offering hygiene and cleaning down to the last detail. Its modern design has been specially designed for healthcare environments.