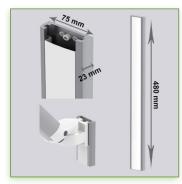

Part Number: 999.145— Presentation
Vertical wall rail with cable duct Height 480 mm.
Allows the fixation of the medical arms

Vertical Wall Rail with slide rail 480 mm

Part Number: 999.145

N'hésitez pas de nous contacter si vous avez des questions au sujet de ce produit.

## Vertical wall rail with cable duct Height 480 mm. Allows the fixation of the medical arms

Vertical wall sliding rail compatible with all wall medical arms that have the wall rail mounting interface. It integrates all cables.

## **Technical specifications:**

- \* Length 480 mm
- \* Vertical Wall Mount
- \* Colour Aluminium
- \* All our medical arms are in conformity: CE, ROHS, Medical Grade, Regulations MDD 93/42 ECC.
- \* Warranty: 5 years