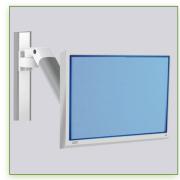

## Vertical wall rail with cable duct Height 480 mm. Allows the fixation of the medical arms

Vertical wall sliding rail compatible with all wall medical arms that have the wall rail mounting interface. It integrates all cables.