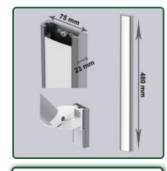

Part Number: 999.145— Presentation
Vertical wall rail with cable duct Height 480 mm.
Allows the fixation of the medical arms

Vertical Wall Rail with slide rail 480 mm

Part Number: 999.145

N'hésitez pas de nous contacter si vous avez des questions au sujet de ce produit.

## Vertical wall rail with cable duct Height 480 mm. Allows the fixation of the medical arms

Vertical wall sliding rail compatible with all wall medical arms that have the wall rail mounting interface. It integrates all cables.

Can be cut to any size. Delivered with cable cover.

It is coated with an anti-microbial agent offering hygiene and cleaning down to the last detail. Its modern design has been specially designed for healthcare environments.

## **Technical specifications:**

- \* Length 480 mm
- \* Vertical Wall Mount
- \* Colour Aluminium
- \* All our medical arms are in conformity: CE, ROHS, Medical Grade, Regulations MDD 93/42 ECC.
- \* Warranty: 5 years