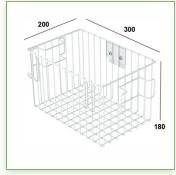

Part Number: 998.154— Presentation

Large Service Basket 200 x 300 x 180 mm Fixed

**Pole Mounting 25 mm** 

P 97

Large Service Basket Mounting on Pole 25 mm

Part Number: 998.154

Do not hesitate to contact us if you have any questions about this product.

## Large Service Basket 200 x 300 x 180 mm Fixed Pole Mounting 25 mm

Large service basket in anodised aluminium.

Its open structure allows direct access to its contents.

It is coated with an anti-microbial agent offering hygiene and cleaning down to the last detail. Its modern design has been specially designed for healthcare environments.

## **Technical specifications:**

- \* Mounting on 25 mm fixed pole, fixing ring included.
- \* Dimensions: 180 x 300 x 200 mm
- \* Colour Anodised aluminium
- \* All our medical arms are in conformity: CE, ROHS, Medical Grade, Regulations MDD 93/42 ECC.
- \* Warranty: 5 years