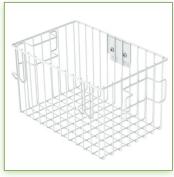

## Large Service Basket 200 x 300 x 180 mm Fixed Pole Mounting 25 mm

Large service basket in anodised aluminium.

Its open structure allows direct access to its contents.

It is coated with an anti-microbial agent offering hygiene and cleaning down to the last detail. Its modern design has been specially designed for healthcare environments.