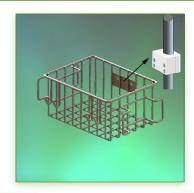

Part Number: 998.154— Presentation

Large Service Basket 200 x 300 x 180 mm Fixed

**Pole Mounting 25 mm** 

P 97

Large Service Basket Mounting on Pole 25 mm

Part Number: 998.154

Do not hesitate to contact us if you have any questions about this product.

## **Technical specifications:**

- \* Mounting on 25 mm fixed pole, fixing ring included.
- \* Dimensions: 180 x 300 x 200 mm
- \* Colour Anodised aluminium
- \* All our medical arms are in conformity: CE, ROHS, Medical Grade, Regulations MDD 93/42 ECC.
- \* Warranty: 5 years