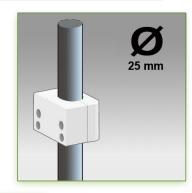

## **Technical specifications:**

- \* Mounting on 25 mm fixed pole, fixing ring included.
- \* Dimensions: 180 x 300 x 200 mm
- \* Colour Anodised aluminium
- \* All our medical arms are in conformity: CE, ROHS, Medical Grade, Regulations MDD 93/42 ECC.
- \* Warranty: 5 years