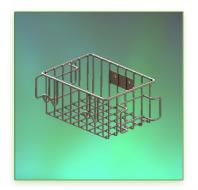

Part Number: 998.154— Presentation

Large Service Basket 200 x 300 x 180 mm Fixed

**Pole Mounting 25 mm** 

P 97

Large Service Basket Mounting on Pole 25 mm

Part Number: 998.154

Do not hesitate to contact us if you have any questions about this product.

## Large Service Basket 200 x 300 x 180 mm Fixed Pole Mounting 25 mm

Large service basket in anodised aluminium.

Its open structure allows direct access to its contents.

It is coated with an anti-microbial agent offering hygiene and cleaning down to the last detail. Its modern design has been specially designed for healthcare environments.