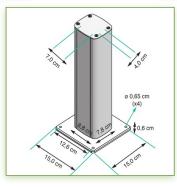

## **Technical characteristics:**

- \* Integrated cable entry
- \* This column can be easily cut to size.
- \* All cables run through the column, horizontal rail and mini arms. No cables are visible. Two cable covers are supplied with this configuration.
- \* The column has a front and a back face allowing to add other elements, these are simply slipped into the column and then adjusted to the desired height and fixed. (see options below)
- \* Fixing the column to the floor or ceiling
- \* The heads of the 4 mini arms comply with the standard for mounting the screens: VESA MIS-D 75 mm and 100 mm. Tilt rotating head.
- \* Compatible with screens up to 8 kg in weight.
- \* Touch screen stability.
- \* Mounting of 4 back-to-back screens
- \* Screen tilt: 30° downwards and 17° upwards
- \* Screen rotation: 60°/90° right, 90°/60° left.
- \* Horizontal arm rotation: 95° right, 95° left.
- \* Horizontal arm length: 728 mm
- \* Column height: 1500 mm
- \* Floor or ceiling mounting
- \* Compatible with multimedia terminals (TMM)
- \* Color RAL 7024 (Graphite grey and White)
- \* All our medical arms are in compliance:
- CE, ROHS, Medical Grade, Regulations MDD 93/42 ECC.