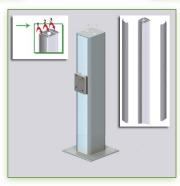

## Medical Column Arm 1500 mm, for 4 screens, Back to Back, Floor or Ceiling Mounting

This 1500mm Medical Column Arm is ideal for mounting, orienting and adjusting four LCD back-to-back displays. It is covered with an anti-microbial agent providing hygiene and cleaning in every detail. Its modern design has been specially designed for healthcare environments.

## **Technical characteristics:**

- \* Integrated cable entry
- \* This column can be easily cut to size.
- \* All cables run through the column, horizontal rail and mini arms. No cables are visible. Two cable covers are supplied with this configuration.
- \* The column has a front and a back face allowing to add other elements, these are simply slipped into the column and then adjusted to the desired height and fixed. (see options below)
- \* Fixing the column to the floor or ceiling
- \* The heads of the 4 mini arms comply with the standard for mounting the screens: VESA MIS-D 75 mm and 100 mm. Tilt rotating head.
- \* Compatible with screens up to 8 kg in weight.
- \* Touch screen stability.
- \* Mounting of 4 back-to-back screens
- \* Screen tilt: 30° downwards and 17° upwards
- \* Screen rotation: 60°/90° right, 90°/60° left.
- \* Horizontal arm rotation: 95° right, 95° left.
- \* Horizontal arm length: 728 mm
- \* Column height: 1500 mm
- \* Floor or ceiling mounting
- \* Compatible with multimedia terminals (TMM)
- \* Color RAL 7024 (Graphite grey and White)
- \* All our medical arms are in compliance:
- CE, ROHS, Medical Grade, Regulations MDD 93/42 ECC.