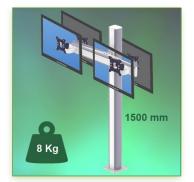

Part Number: 996.125 - Presentation

Medical Column Arm 1500 mm, for 4 screens, Back to

Back, Floor or Ceiling Mounting

Display compatibility: 26" Wide (weight) Supported Weight: 8 Kg VESA standard: 75 / 100 mm Column height: 1500 mm

## Medical Column Arm 1500 mm, for 4 screens, Back to Back, Floor or Ceiling Mounting

This 1500mm Medical Column Arm is ideal for mounting, orienting and adjusting four LCD back-to-back displays. It is covered with an anti-microbial agent providing hygiene and cleaning in every detail. Its modern design has been specially designed for healthcare environments.

## **Technical characteristics:**

- \* Integrated cable entry
- \* This column can be easily cut to size.
- \* All cables run through the column, horizontal rail and mini arms. No cables are visible. Two cable covers are supplied with this configuration.
- \* The column has a front and a back face allowing to add other elements, these are simply slipped into the column and then adjusted to the desired height and fixed. (see options below)
- \* Fixing the column to the floor or ceiling
- \* The heads of the 4 mini arms comply with the standard for mounting the screens: VESA MIS-D 75 mm and 100 mm. Tilt rotating head.
- \* Compatible with screens up to 8 kg in weight.
- \* Touch screen stability.
- \* Mounting of 4 back-to-back screens
- \* Screen tilt: 30° downwards and 17° upwards
- \* Screen rotation: 60°/90° right, 90°/60° left.
- \* Horizontal arm rotation: 95° right, 95° left.
- \* Horizontal arm length: 728 mm
- \* Column height: 1500 mm
- \* Floor or ceiling mounting
- \* Compatible with multimedia terminals (TMM)
- \* Color RAL 7024 (Graphite grey and White)
- \* All our medical arms are in compliance:
- CE, ROHS, Medical Grade, Regulations MDD 93/42 ECC.