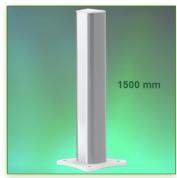

## **Technical characteristics:**

- \* Integrated cable entry
- \* This column can be easily cut to size.
- \* All cables run through the column, horizontal rail and mini arms. No cables are visible. Two cable covers are supplied with this configuration.
- \* The column has a front and a back face allowing to add other elements, these are simply slipped into the column and then adjusted to the desired height and fixed. (see options below)
- \* Fixing the column to the floor or ceiling
- \* The heads of the 4 mini arms comply with the standard for mounting the screens: VESA MIS-D 75 mm and 100 mm. Tilt rotating head.
- \* Compatible with screens up to 8 kg in weight.
- \* Touch screen stability.
- \* Mounting of 4 back-to-back screens
- \* Screen tilt: 30° downwards and 17° upwards
- \* Screen rotation: 60°/90° right, 90°/60° left.
- \* Horizontal arm rotation: 95° right, 95° left.
- \* Horizontal arm length: 728 mm
- \* Column height: 1500 mm
- \* Floor or ceiling mounting
- \* Compatible with multimedia terminals (TMM)
- \* Color RAL 7024 (Graphite grey and White)
- \* All our medical arms are in compliance:
- CE, ROHS, Medical Grade, Regulations MDD 93/42 ECC.