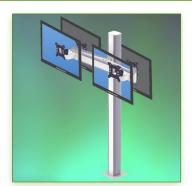

## Medical Column Arm 1500 mm, for 4 screens, Back to Back, Floor or Ceiling Mounting

This 1500mm Medical Column Arm is ideal for mounting, orienting and adjusting four LCD back-to-back displays. It is covered with an anti-microbial agent providing hygiene and cleaning in every detail. Its modern design has been specially designed for healthcare environments.

## **Technical characteristics:**

- \* Integrated cable entry
- \* This column can be easily cut to size.
- \* All cables run through the column, horizontal rail and mini arms. No cables are visible. Two cable covers are supplied with this configuration.
- \* The column has a front and a back face allowing to add other elements, these are simply slipped into the column and then adjusted to the desired height and fixed. (see options below)
- \* Fixing the column to the floor or ceiling
- \* The heads of the 4 mini arms comply with the standard for mounting the screens: VESA MIS-D 75 mm and 100 mm. Tilt rotating head.
- \* Compatible with screens up to 8 kg in weight.
- \* Touch screen stability.
- \* Mounting of 4 back-to-back screens
- \* Screen tilt: 30° downwards and 17° upwards
- \* Screen rotation: 60°/90° right, 90°/60° left.
- \* Horizontal arm rotation: 95° right, 95° left.
- \* Horizontal arm length: 728 mm
- \* Column height: 1500 mm
- \* Floor or ceiling mounting
- \* Compatible with multimedia terminals (TMM)
- \* Color RAL 7024 (Graphite grey and White)
- \* All our medical arms are in compliance:
- CE, ROHS, Medical Grade, Regulations MDD 93/42 ECC.