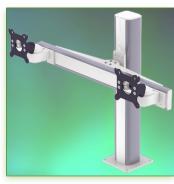

## Medical Column Arm 1500 mm, for 2 screens, floor or ceiling mounting

This 1500mm Medical Column Arm allows you to perfectly fix, orient and adjust two LCD screens... It is covered with an anti-microbial agent providing hygiene and cleaning in every detail. Its modern design has been specially designed for healthcare environments.

## **Technical characteristics:**

- \* Integrated cable entry
- \* This column can be easily cut to size.
- \* All cables run through the column, horizontal rail and mini arms. No cables are visible. Two cable covers are supplied with this configuration.
- \* The column has a front and a back face allowing to add other elements, these are simply slipped into the column and then adjusted to the desired height and fixed. (see options below)
- \* Fixing the column to the floor or ceiling
- \* The heads of the 2 mini arms comply with the standard for mounting the screens: VESA MIS-D 75 mm and 100 mm. Tilt rotating head.
- \* Compatible with screens up to 16 kg in weight.
- \* Touch screen stability.
- \* Screen tilt: 30° downwards and 17° upwards
- \* Screen rotation: 60°/90° right, 90°/60° left.
- \* Horizontal arm rotation: 95° right, 95° left.
- \* Horizontal arm length: 728 mm
- \* Column height: 1500 mm
- \* Floor or ceiling mounting
- \* Compatible with multimedia terminals (TMM)
- \* Color RAL 7024 (Graphite grey and White)
- \* All our medical arms are in compliance:
- CE, ROHS, Medical Grade, Regulations MDD 93/42 ECC.
- \* Warranty: 5 years