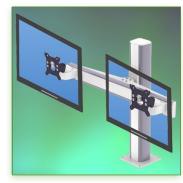

Part Number: 996.118 - Presentation Medical Column Arm 1500 mm, for 2 screens, floor or ceiling mounting

Display compatibility: 26" Wide (weight) Supported Weight: 16 Kg VESA standard: 75 / 100 mm

Column height: 1500 mm

## Medical Column Arm 1500 mm, for 2 screens, floor or ceiling mounting

This 1500mm Medical Column Arm allows you to perfectly fix, orient and adjust two LCD screens... It is covered with an anti-microbial agent providing hygiene and cleaning in every detail. Its modern design has been specially designed for healthcare environments.

## **Technical characteristics:**

- \* Integrated cable entry
- \* This column can be easily cut to size.
- \* All cables run through the column, horizontal rail and mini arms. No cables are visible. Two cable covers are supplied with this configuration.
- \* The column has a front and a back face allowing to add other elements, these are simply slipped into the column and then adjusted to the desired height and fixed. (see options below)
- \* Fixing the column to the floor or ceiling
- \* The heads of the 2 mini arms comply with the standard for mounting the screens: VESA MIS-D 75 mm and 100 mm. Tilt rotating head.
- \* Compatible with screens up to 16 kg in weight.
- \* Touch screen stability.
- \* Screen tilt: 30° downwards and 17° upwards
- \* Screen rotation: 60°/90° right, 90°/60° left.
- \* Horizontal arm rotation: 95° right, 95° left.
- \* Horizontal arm length: 728 mm
- \* Column height: 1500 mm
- \* Floor or ceiling mounting
- \* Compatible with multimedia terminals (TMM)
- \* Color RAL 7024 (Graphite grey and White)
- \* All our medical arms are in compliance:
- CE, ROHS, Medical Grade, Regulations MDD 93/42 ECC.
- \* Warranty: 5 years