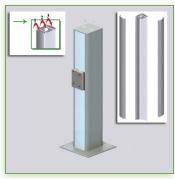

## **Technical characteristics:**

- \* Integrated cable entry
- \* This column can be easily cut to size.
- \* All cables run through the column, horizontal rail and mini arms. No cables are visible. Two cable covers are supplied with this configuration.
- \* The column has a front and a back face allowing to add other elements, these are simply slipped into the column and then adjusted to the desired height and fixed. (see options below)
- \* Fixing the column to the floor or ceiling
- \* The heads of the 2 mini arms comply with the standard for mounting the screens: VESA MIS-D 75 mm and 100 mm. Tilt rotating head.
- \* Compatible with screens up to 16 kg in weight.
- \* Touch screen stability.
- \* Screen tilt: 30° downwards and 17° upwards
- \* Screen rotation: 60°/90° right, 90°/60° left.
- \* Horizontal arm rotation: 95° right, 95° left.
- \* Horizontal arm length: 728 mm
- \* Column height: 1500 mm
- \* Floor or ceiling mounting
- \* Compatible with multimedia terminals (TMM)
- \* Color RAL 7024 (Graphite grey and White)
- \* All our medical arms are in compliance:
- CE, ROHS, Medical Grade, Regulations MDD 93/42 ECC.
- \* Warranty: 5 years