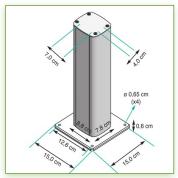

## **Technical characteristics:**

- \* Integrated cable entry
- \* This column can be easily cut to size.
- \* All cables run through the column, horizontal rail and mini arms. No cables are visible. Two cable covers are supplied with this configuration.
- \* The column has a front and a back face allowing to add other elements, these are simply slipped into the column and then adjusted to the desired height and fixed. (see options below)
- \* Fixing the column to the floor or ceiling
- \* The heads of the 2 mini arms comply with the standard for mounting the screens: VESA MIS-D 75 mm and 100 mm. Tilt rotating head.
- \* Compatible with screens up to 16 kg in weight.
- \* Touch screen stability.
- \* Screen tilt: 30° downwards and 17° upwards
- \* Screen rotation: 60°/90° right, 90°/60° left.
- \* Horizontal arm rotation: 95° right, 95° left.
- \* Horizontal arm length: 728 mm
- \* Column height: 1500 mm
- \* Floor or ceiling mounting
- \* Compatible with multimedia terminals (TMM)
- \* Color RAL 7024 (Graphite grey and White)
- \* All our medical arms are in compliance:
- CE, ROHS, Medical Grade, Regulations MDD 93/42 ECC.
- \* Warranty: 5 years