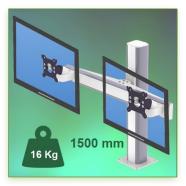

Part Number: 996.118 - Presentation Medical Column Arm 1500 mm, for 2 screens, floor or ceiling mounting

Display compatibility: 26" Wide (weight) Supported Weight: 16 Kg VESA standard: 75 / 100 mm

Column height: 1500 mm

## Medical Column Arm 1500 mm, for 2 screens, floor or ceiling mounting

This 1500mm Medical Column Arm allows you to perfectly fix, orient and adjust two LCD screens... It is covered with an anti-microbial agent providing hygiene and cleaning in every detail. Its modern design has been specially designed for healthcare environments.