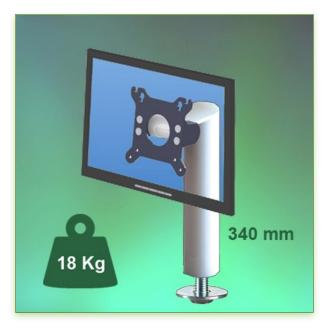

Display compatibility: 26" Wide (weight) Supported Weight: 18 Kg VESA standard: 75 / 100 mm Arm height: 340 mm

| Up to 26" Wide ( Weight )                                                       |          |
|---------------------------------------------------------------------------------|----------|
| 75/100 mm                                                                       | MEDICAL  |
| 18 Kg                                                                           | GRADE    |
| Do not hesitate to co<br>us if you have any<br>questions about this<br>product. | ntact    |
| Warranty: 5 years                                                               |          |
| 000.996.115                                                                     |          |
| Graphite Grey and White                                                         |          |
| On Measure                                                                      |          |
| EDEPENDING on the e                                                             | elements |
| 996.115                                                                         |          |

## Medical Tubular Arm, 340 mm for display to be screwed on worktop

This 340 mm high Tubular Arm allows you to perfectly fix, orient and adjust an LCD screen.

It is covered with an anti-microbial agent providing hygiene and cleaning in every detail.

## **Technical characteristics:**

- \* Integrated cable entry
- \* Screw-in mounting through the desk ø 10 to 70mm
- \* It complies with the screen mounting standard: VESA MIS-D 75 mm and 100 mm.
- \* Compatible with screens up to 18 kg in weight.
- \* Touch screen stability.
- \* Screen tilt: 30° forward, 90° backward
- \* Screen head rotation: 35° right, 35° left.
- \* Arm height: 340 mm
- \* Compatible with multimedia terminals (TMM)
- \* Color RAL 7024 (Graphite grey and White)
- \* All our medical arms are in compliance:
- CE, ROHS, Medical Grade, Regulations MDD 93/42 ECC.
- \* Warranty: 5 years