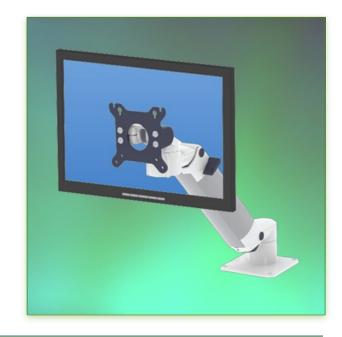

996.112

Medical Monitor Arm, Height-adjustable, work surface mounting

This 300 mm Horizontal Medical Arm with gas lift height adjustment allows the LCD monitor to be perfectly fixed, oriented and adjusted.

## **Technical characteristics:**

- \* Integrated cable entry
- \* Attachment to the worktop by four screws (Ø 0.65 mm x 4)
- \* Rectangular base with small footprint 130 x 136 mm
- \* The head of this arm complies with the screen mounting standard: VESA MIS-D 75 mm and 100 mm.
- \* Compatible with screens weighing no more than 16-22 kg.
- \* Touch screen stability.
- \* Screen tilt: 30° downwards and 90° upwards
- \* Screen rotation: 110° right, 110° left.
- \* Arm rotation: 45° right, 45° left.
- \* Height adjustment: 45° downwards, 45° upwards
- \* Total length 561 mm
- \* Compatible with multimedia terminals (TMM)
- \* Color RAL 7024 (Graphite grey and White)
- \* All our medical arms are in compliance:
- CE, ROHS, Medical Grade, Regulations MDD 93/42 ECC.
- \* Warranty: 5 years