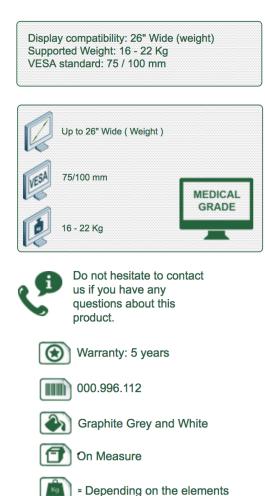

996.112

Medical Monitor Arm, Height-adjustable, work surface mounting

This 300 mm Horizontal Medical Arm with gas lift height adjustment allows the LCD monitor to be perfectly fixed, oriented and adjusted.

## **Technical characteristics:**

- \* Integrated cable entry
- \* Attachment to the worktop by four screws (Ø 0.65 mm x 4)
- \* Rectangular base with small footprint 130 x 136 mm
- \* The head of this arm complies with the screen mounting standard: VESA MIS-D 75 mm and 100 mm.
- \* Compatible with screens weighing no more than 16-22 kg.
- \* Touch screen stability.
- \* Screen tilt: 30° downwards and 90° upwards
- \* Screen rotation: 110° right, 110° left.
- \* Arm rotation: 45° right, 45° left.
- \* Height adjustment: 45° downwards, 45° upwards
- \* Total length 561 mm
- \* Compatible with multimedia terminals (TMM)
- \* Color RAL 7024 (Graphite grey and White)
- \* All our medical arms are in compliance:
- CE, ROHS, Medical Grade, Regulations MDD 93/42 ECC.
- \* Warranty: 5 years