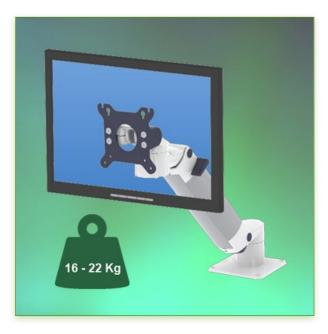

996.112

Medical Monitor Arm, Height-adjustable, work surface mounting

This 300 mm Horizontal Medical Arm with gas lift height adjustment allows the LCD monitor to be perfectly fixed, oriented and adjusted.

## **Technical characteristics:**

- \* Integrated cable entry
- \* Attachment to the worktop by four screws (Ø 0.65 mm x 4)
- \* Rectangular base with small footprint 130 x 136 mm
- \* The head of this arm complies with the screen mounting standard: VESA MIS-D 75 mm and 100 mm.
- \* Compatible with screens weighing no more than 16-22 kg.
- \* Touch screen stability.
- \* Screen tilt: 30° downwards and 90° upwards
- \* Screen rotation: 110° right, 110° left.
- \* Arm rotation: 45° right, 45° left.
- \* Height adjustment: 45° downwards, 45° upwards
- \* Total length 561 mm
- \* Compatible with multimedia terminals (TMM)
- \* Color RAL 7024 (Graphite grey and White)
- \* All our medical arms are in compliance:
- CE, ROHS, Medical Grade, Regulations MDD 93/42 ECC.
- \* Warranty: 5 years