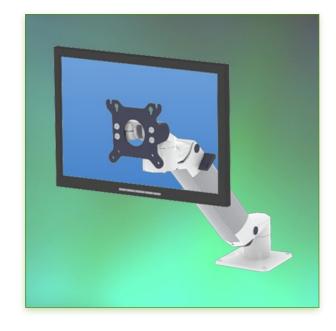

## Medical Monitor Arm, Height-adjustable, work surface mounting

This 300 mm Horizontal Medical Arm with gas lift height adjustment allows the LCD monitor to be perfectly fixed, oriented and adjusted.

It is covered with an anti-microbial agent providing hygiene and cleaning in every detail.

## **Technical characteristics:**

- \* Integrated cable entry
- \* Attachment to the worktop by four screws (Ø 0.65 mm x 4)
- \* Rectangular base with small footprint 130 x 136 mm
- \* The head of this arm complies with the screen mounting standard: VESA MIS-D 75 mm and 100 mm.
- \* Compatible with screens weighing no more than 9-14 kg.
- \* Touch screen stability.
- \* Screen tilt: 30° downwards and 90° upwards
- \* Screen rotation: 110° right, 110° left.
- \* Arm rotation: 45° right, 45° left.
- \* Height adjustment: 45° downwards, 45° upwards
- \* Total length 561 mm
- \* Compatible with multimedia terminals (TMM)
- \* Color RAL 7024 (Graphite grey and White)
- \* All our medical arms are in compliance:
- CE, ROHS, Medical Grade, Regulations MDD 93/42 ECC.
- \* Warranty: 5 years