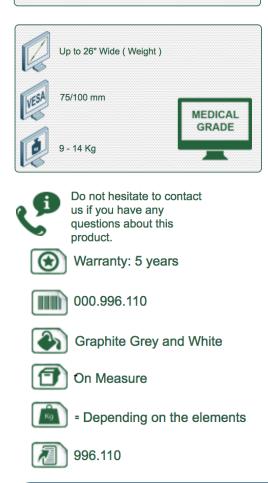

Display compatibility: 26" Wide (weight) Supported Weight: 9 - 14 Kg VESA standard: 75 / 100 mm

## **Technical characteristics:**

- \* Integrated cable entry
- \* Attachment to the worktop by four screws (Ø 0.65 mm x 4)
- \* Rectangular base with small footprint 130 x 136 mm
- \* The head of this arm complies with the screen mounting standard: VESA MIS-D 75 mm and 100 mm.
- \* Compatible with screens weighing no more than 9-14 kg.
- \* Touch screen stability.
- \* Screen tilt: 30° downwards and 90° upwards
- \* Screen rotation: 110° right, 110° left.
- \* Arm rotation: 45° right, 45° left.
- \* Height adjustment: 45° downwards, 45° upwards
- \* Total length 561 mm
- \* Compatible with multimedia terminals (TMM)
- \* Color RAL 7024 (Graphite grey and White)
- \* All our medical arms are in compliance:
- CE, ROHS, Medical Grade, Regulations MDD 93/42 ECC.
- \* Warranty: 5 years