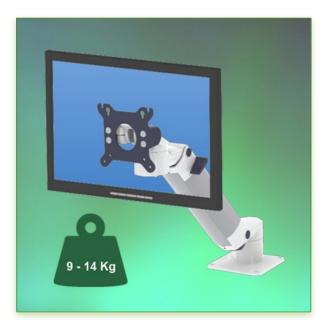

Display compatibility: 26" Wide (weight) Supported Weight: 9 - 14 Kg VESA standard: 75 / 100 mm

## **Technical characteristics:**

- \* Integrated cable entry
- \* Attachment to the worktop by four screws (Ø 0.65 mm x 4)
- \* Rectangular base with small footprint 130 x 136 mm
- \* The head of this arm complies with the screen mounting standard: VESA MIS-D 75 mm and 100 mm.
- \* Compatible with screens weighing no more than 9-14 kg.
- \* Touch screen stability.
- \* Screen tilt: 30° downwards and 90° upwards
- \* Screen rotation: 110° right, 110° left.
- \* Arm rotation: 45° right, 45° left.
- \* Height adjustment: 45° downwards, 45° upwards
- \* Total length 561 mm
- \* Compatible with multimedia terminals (TMM)
- \* Color RAL 7024 (Graphite grey and White)
- \* All our medical arms are in compliance:
- CE, ROHS, Medical Grade, Regulations MDD 93/42 ECC.
- \* Warranty: 5 years