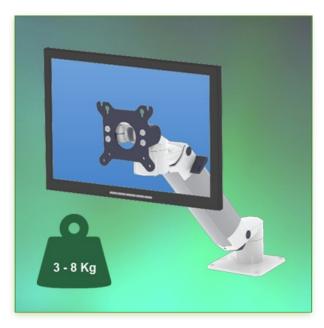

## Medical Monitor Arm, Height-adjustable, work surface mounting

This 300 mm Horizontal Medical Arm with gas lift height adjustment allows the LCD monitor to be perfectly fixed, oriented and adjusted.

It is covered with an anti-microbial agent providing hygiene and cleaning in every detail.

## **Technical characteristics:**

- \* Integrated cable entry
- \* Attachment to the worktop by four screws ( $\emptyset 0.65 \text{ mm x 4}$ )
- \* Rectangular base with small footprint 130 x 136 mm
- \* The head of this arm complies with the screen mounting standard: VESA MIS-D 75 mm and 100 mm.
- \* Compatible with screens weighing no more than 3-8 kg.
- \* Touch screen stability.
- \* Screen tilt: 30° downwards and 90° upwards
- \* Screen rotation: 110° right, 110° left.
- \* Arm rotation: 45° right, 45° left.
- \* Height adjustment: 45° downwards, 45° upwards
- \* Total length 561 mm
- \* Compatible with multimedia terminals (TMM)
- \* Color RAL 7024 (Graphite grey and White)
- \* All our medical arms are in compliance:
- CE, ROHS, Medical Grade, Regulations MDD 93/42 ECC.
- \* Warranty: 5 years