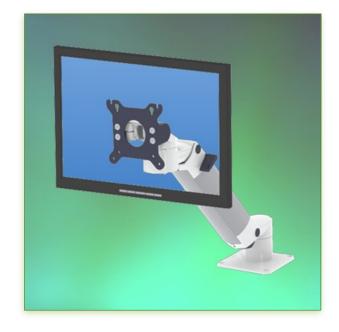

## Medical Monitor Arm, Height-adjustable, work surface mounting

This 300 mm Horizontal Medical Arm with gas lift height adjustment allows the LCD monitor to be perfectly fixed, oriented and adjusted.

It is covered with an anti-microbial agent providing hygiene and cleaning in every detail.

## **Technical characteristics:**

- \* Integrated cable entry
- \* Attachment to the worktop by four screws ( $\emptyset 0.65 \text{ mm x 4}$ )
- \* Rectangular base with small footprint 130 x 136 mm
- \* The head of this arm complies with the screen mounting standard: VESA MIS-D 75 mm and 100 mm.
- \* Compatible with screens weighing no more than 3-8 kg.
- \* Touch screen stability.
- \* Screen tilt: 30° downwards and 90° upwards
- \* Screen rotation: 110° right, 110° left.
- \* Arm rotation: 45° right, 45° left.
- \* Height adjustment: 45° downwards, 45° upwards
- \* Total length 561 mm
- \* Compatible with multimedia terminals (TMM)
- \* Color RAL 7024 (Graphite grey and White)
- \* All our medical arms are in compliance:
- CE, ROHS, Medical Grade, Regulations MDD 93/42 ECC.
- \* Warranty: 5 years