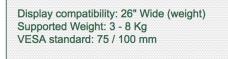

## **Technical characteristics:**

- \* Integrated cable entry
- \* Attachment to the worktop by four screws ( $\emptyset 0.65 \text{ mm x 4}$ )
- \* Rectangular base with small footprint 130 x 136 mm
- \* The head of this arm complies with the screen mounting standard: VESA MIS-D 75 mm and 100 mm.
- \* Compatible with screens weighing no more than 3-8 kg.
- \* Touch screen stability.
- \* Screen tilt: 30° downwards and 90° upwards
- \* Screen rotation: 110° right, 110° left.
- \* Arm rotation: 45° right, 45° left.
- \* Height adjustment: 45° downwards, 45° upwards
- \* Total length 561 mm
- \* Compatible with multimedia terminals (TMM)
- \* Color RAL 7024 (Graphite grey and White)
- \* All our medical arms are in compliance:
- CE, ROHS, Medical Grade, Regulations MDD 93/42 ECC.
- \* Warranty: 5 years