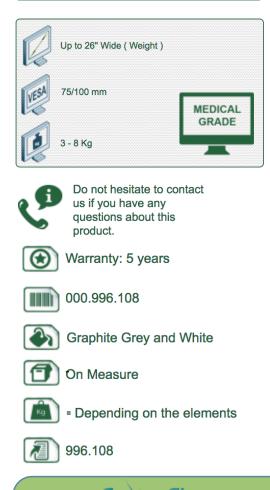

## **Technical characteristics:**

- \* Integrated cable entry
- \* Attachment to the worktop by four screws ( $\emptyset 0.65 \text{ mm x 4}$ )
- \* Rectangular base with small footprint 130 x 136 mm
- \* The head of this arm complies with the screen mounting standard: VESA MIS-D 75 mm and 100 mm.
- \* Compatible with screens weighing no more than 3-8 kg.
- \* Touch screen stability.
- \* Screen tilt: 30° downwards and 90° upwards
- \* Screen rotation: 110° right, 110° left.
- \* Arm rotation: 45° right, 45° left.
- \* Height adjustment: 45° downwards, 45° upwards
- \* Total length 561 mm
- \* Compatible with multimedia terminals (TMM)
- \* Color RAL 7024 (Graphite grey and White)
- \* All our medical arms are in compliance:
- CE, ROHS, Medical Grade, Regulations MDD 93/42 ECC.
- \* Warranty: 5 years