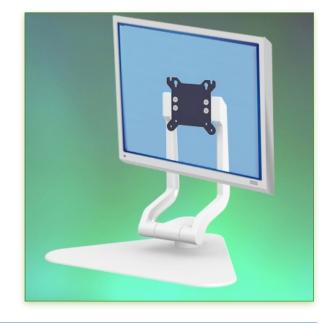

## Medical Monitor Stand HD 340 mm to be placed on a work surface

This 340 mm high HD Stand Arm allows you to fix, orient and adjust an LCD screen perfectly.

It is covered with an anti-microbial agent providing hygiene and cleaning in every detail.

Its modern design has been specially designed for healthcare environments.