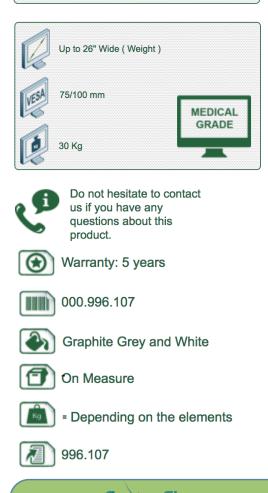

Display compatibility: 26" Wide (weight) Supported Weight: 30 Kg VESA standard: 75 / 100 mm Arm height: 340 mm

## **Technical characteristics:**

- \* Integrated cable entry
- \* Free trapezoidal design base: 305 x 364 mm
- \* It complies with the screen mounting standard: VESA MIS-D 75 mm and 100 mm.
- \* Compatible with screens whose weight does not exceed 30 kg.
- \* Touch screen stability.
- \* Screen tilt: 10° forward, 15° backward
- \* Screen head rotation: 35° right, 35° left.
- \* Arm height: 340 mm
- \* Compatible with multimedia terminals (TMM)
- \* Color RAL 7024 (Graphite grey and White)
- \* All our medical arms are in compliance:
- CE, ROHS, Medical Grade, Regulations MDD 93/42 ECC.
- \* Warranty: 5 years