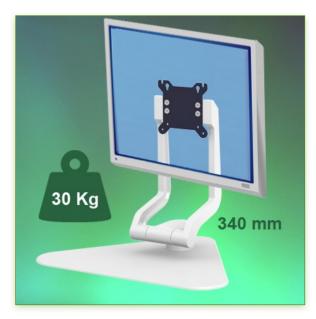

Display compatibility: 26" Wide (weight) Supported Weight: 30 Kg VESA standard: 75 / 100 mm Arm height: 340 mm

## Medical Monitor Stand HD 340 mm to be placed on a work surface

This 340 mm high HD Stand Arm allows you to fix, orient and adjust an LCD screen perfectly.

It is covered with an anti-microbial agent providing hygiene and cleaning in every detail.

## **Technical characteristics:**

- \* Integrated cable entry
- \* Free trapezoidal design base: 305 x 364 mm
- \* It complies with the screen mounting standard: VESA MIS-D 75 mm and 100 mm.
- \* Compatible with screens whose weight does not exceed 30 kg.
- \* Touch screen stability.
- \* Screen tilt: 10° forward, 15° backward
- \* Screen head rotation: 35° right, 35° left.
- \* Arm height: 340 mm
- \* Compatible with multimedia terminals (TMM)
- \* Color RAL 7024 (Graphite grey and White)
- \* All our medical arms are in compliance:
- CE, ROHS, Medical Grade, Regulations MDD 93/42 ECC.
- \* Warranty: 5 years