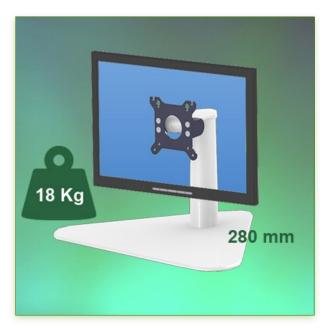

## Medical Tubular Arm, 280 mm for display to be placed on a work surface

This 280 mm high trapezoidal free-form Tubular Arm allows you to perfectly fix, orient and adjust an LCD screen.

It is covered with an anti-microbial agent providing hygiene and cleaning in every detail.

## **Technical specifications:**

- \* Integrated cable entry
- \* Free trapezoidal design base: 305 x 364 mm
- \* It complies with the screen mounting standard: VESA MIS-D 75 mm and 100 mm.
- \* Compatible with screens up to 18 kg in weight.
- \* Touch screen stability.
- \* Screen tilt: 30° forward, 90° backward
- \* Screen head rotation: 35° right, 35° left.
- \* Arm height: 280 mm
- \* Compatible with multimedia terminals (TMM)
- \* Color RAL 7024 (Graphite grey and White)
- \* All our medical arms are in compliance:
- CE, ROHS, Medical Grade, Regulations MDD 93/42 ECC.
- \* Warranty: 5 years