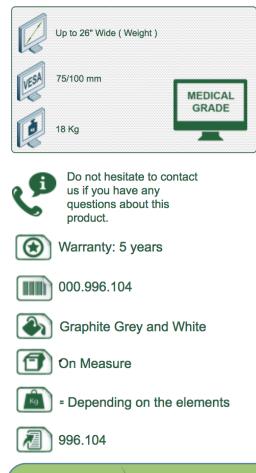

## **Technical specifications:**

- \* Integrated cable entry
- \* Free trapezoidal design base: 305 x 364 mm
- \* It complies with the screen mounting standard: VESA MIS-D 75 mm and 100 mm.
- \* Compatible with screens up to 18 kg in weight.
- \* Touch screen stability.
- \* Screen tilt: 30° forward, 90° backward
- \* Screen head rotation: 35° right, 35° left.
- \* Arm height: 280 mm
- \* Compatible with multimedia terminals (TMM)
- \* Color RAL 7024 (Graphite grey and White)
- \* All our medical arms are in compliance:
- CE, ROHS, Medical Grade, Regulations MDD 93/42 ECC.
- \* Warranty: 5 years