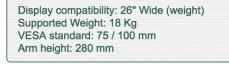

## **Technical specifications:**

- \* Integrated cable entry
- \* Free trapezoidal design base: 305 x 364 mm
- \* It complies with the screen mounting standard: VESA MIS-D 75 mm and 100 mm.
- \* Compatible with screens up to 18 kg in weight.
- \* Touch screen stability.
- \* Screen tilt: 30° forward, 90° backward
- \* Screen head rotation: 35° right, 35° left.
- \* Arm height: 280 mm
- \* Compatible with multimedia terminals (TMM)
- \* Color RAL 7024 (Graphite grey and White)
- \* All our medical arms are in compliance:
- CE, ROHS, Medical Grade, Regulations MDD 93/42 ECC.
- \* Warranty: 5 years