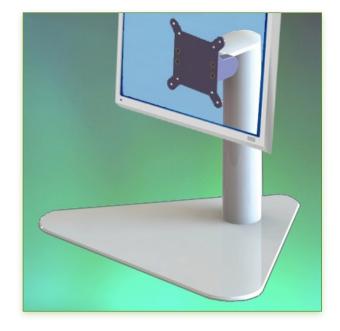

## Medical Tubular Arm, 280 mm for display to be placed on a work surface

This 280 mm high trapezoidal free-form Tubular Arm allows you to perfectly fix, orient and adjust an LCD screen.

It is covered with an anti-microbial agent providing hygiene and cleaning in every detail.

## **Technical specifications:**

- \* Integrated cable entry
- \* Free trapezoidal design base: 305 x 364 mm
- \* It complies with the screen mounting standard: VESA MIS-D 75 mm and 100 mm.
- \* Compatible with screens up to 18 kg in weight.
- \* Touch screen stability.
- \* Screen tilt: 30° forward, 90° backward
- \* Screen head rotation: 35° right, 35° left.
- \* Arm height: 280 mm
- \* Compatible with multimedia terminals (TMM)
- \* Color RAL 7024 (Graphite grey and White)
- \* All our medical arms are in compliance:
- CE, ROHS, Medical Grade, Regulations MDD 93/42 ECC.
- \* Warranty: 5 years