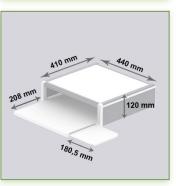

(See Option below)

- \* This console simply slips into the rail of the column for then adjust to the desired and fixed height.
- \* Weight Supported by the console: 25 Kg
- \* Tube arm with tilting head for the screen, 340 mm high  $(50^{\circ} \text{ down} / 100^{\circ} \text{ up})$
- \* The head of this arm complies with the screen mounting standard: VESA MIS-D 75 mm and 100 mm.
- \* Working area 440 x 412 mm
- \* Sliding mouse holder (right/left) with 180.5 x 208 mm usable area
- \* Keyboard holder with 259.5 x 208 mm usable area
- \* Compatible with multimedia terminals (TMM)
- \* Colour RAL 7024 (Graphite grey) and White
- \* All our medical arms are in conformity: CE, ROHS, Medical Grade, Regulations MDD 93/42 ECC.
- \* Warranty: 5 years
- \* Note: This Console can also be installed on one of our medical columns or trolleys.