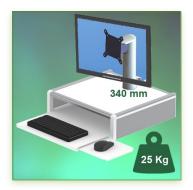

## Combo Medical Console for Display, height 340 mm Column Mount

Display Compatibility: 26" Wide (Weight) Supported Weight: 25 Kg VESA standard: 75 / 100 mm Arm height: 340 mm

Do not hesitate to contact us if you have any questions about this product.

(See Option below)

- \* This console simply slips into the rail of the column for then adjust to the desired and fixed height.
- \* Weight Supported by the console: 25 Kg
- \* Tube arm with tilting head for the screen, 340 mm high  $(50^{\circ} \text{ down} / 100^{\circ} \text{ up})$
- \* The head of this arm complies with the screen mounting standard: VESA MIS-D 75 mm and 100 mm.
- \* Working area 440 x 412 mm
- \* Sliding mouse holder (right/left) with 180.5 x 208 mm usable area
- \* Keyboard holder with 259.5 x 208 mm usable area
- \* Compatible with multimedia terminals (TMM)
- \* Colour RAL 7024 (Graphite grey) and White
- \* All our medical arms are in conformity: CE, ROHS, Medical Grade, Regulations MDD 93/42 ECC.
- \* Warranty: 5 years
- \* Note: This Console can also be installed on one of our medical columns or trolleys.