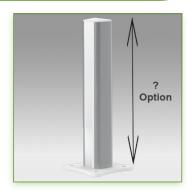

## **Technical specifications:**

- \* Integrated cable channel
- \* Optional mounting on worktop or floor or ceiling column, several Heights are available: (300 mm - 500 mm - 1500 mm - 2000 mm)

These columns can be easily cut to size you want. All cables also pass through the Column.