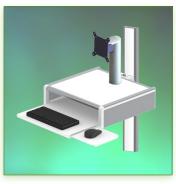

## Combo Medical Console for Display, height 340 mm Column Mount

This monitor combo console allows you to perfectly fix, orient and adjust an LCD screen and provides additional storage space with an open drawer. It is covered with an anti-microbial agent offering hygiene and cleaning down to the last detail. Its modern design has been specially designed for healthcare environments.

## **Technical specifications:**

- \* Integrated cable channel
- \* Optional mounting on worktop or floor or ceiling column, several Heights are available: (300 mm - 500 mm - 1500 mm - 2000 mm)

These columns can be easily cut to size you want. All cables also pass through the Column.