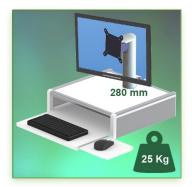

Part Number: 991.865—Presentation

Combo Medical Console for Display, height 280 mm Wall Rail

Display Compatibility: 26" Wide (Weight) Supported Weight: 25 Kg VESA standard: 75 / 100 mm Arm height: 280 mm

## Combo Medical Console for Display, height 280 mm Wall Rail Mount

This monitor combo console allows you to perfectly fix, orient and adjust an LCD screen and provides additional storage space with an open drawer. It is covered with an anti-microbial agent offering hygiene and cleaning down to the last detail. Its modern design has been specially designed for healthcare environments.

All cables also pass through the wall rail.

(See Option below)

- \* This medical console comes simply to be slide into the wall Vertical rail and then adjust to the height wanted and fixed.
- \* Weight Supported by the console: 25 Kg
- \* Tube arm with tilting head for the screen, 280 mm high  $(50^{\circ} \text{ down} / 100^{\circ} \text{ up})$
- \* The head of this arm complies with the screen mounting standard: VESA MIS-D 75 mm and 100 mm.
- \* Working area 440 x 412 mm
- \* Sliding mouse holder (right/left) with 180.5 x 208 mm usable area
- \* Keyboard holder with 259.5 x 208 mm usable area
- \* Compatible with multimedia terminals (TMM)
- \* Colour RAL 7024 (Graphite grey) and White
- \* All our medical arms are in conformity: CE, ROHS, Medical Grade, Regulations MDD 93/42 ECC.
- \* Warranty: 5 years
- \* Note: This Console can also be installed on one of our medical columns or trolleys.