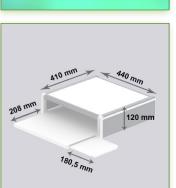

All cables also pass through the wall rail.

(See Option below)

- \* This medical console comes simply to be slide into the wall Vertical rail and then adjust to the height wanted and fixed.
- \* Weight Supported by the console: 25 Kg
- \* Tube arm with tilting head for the screen, 280 mm high  $(50^{\circ} \text{ down} / 100^{\circ} \text{ up})$
- \* The head of this arm complies with the screen mounting standard: VESA MIS-D 75 mm and 100 mm.
- \* Working area 440 x 412 mm
- \* Sliding mouse holder (right/left) with 180.5 x 208 mm usable area
- \* Keyboard holder with 259.5 x 208 mm usable area
- \* Compatible with multimedia terminals (TMM)
- \* Colour RAL 7024 (Graphite grey) and White
- \* All our medical arms are in conformity: CE, ROHS, Medical Grade, Regulations MDD 93/42 ECC.
- \* Warranty: 5 years
- \* Note: This Console can also be installed on one of our medical columns or trolleys.