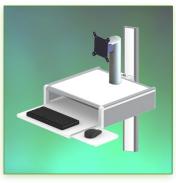

## Combo Medical Console for Display, height 280 mm Wall Rail Mount

This monitor combo console allows you to perfectly fix, orient and adjust an LCD screen and provides additional storage space with an open drawer. It is covered with an anti-microbial agent offering hygiene and cleaning down to the last detail. Its modern design has been specially designed for healthcare environments.

## **Technical specifications:**

- \* Integrated cable channel
- \* Optional Vertical Wall Slide Rail Mounting, including several lengths are available (480 mm - 720 mm - 960 mm - 1200 mm).

These wall rails can be easily cut to size you want.

All cables also pass through the wall rail.

(See Option below)

- \* This medical console comes simply to be slide into the wall Vertical rail and then adjust to the height wanted and fixed.
- \* Weight Supported by the console: 25 Kg
- \* Tube arm with tilting head for the screen, 280 mm high  $(50^{\circ} \text{ down} / 100^{\circ} \text{ up})$
- \* The head of this arm complies with the screen mounting standard: VESA MIS-D 75 mm and 100 mm.
- \* Working area 440 x 412 mm
- \* Sliding mouse holder (right/left) with 180.5 x 208 mm usable area
- \* Keyboard holder with 259.5 x 208 mm usable area
- \* Compatible with multimedia terminals (TMM)
- \* Colour RAL 7024 (Graphite grey) and White
- \* All our medical arms are in conformity: CE, ROHS, Medical Grade, Regulations MDD 93/42 ECC.
- \* Warranty: 5 years
- \* Note: This Console can also be installed on one of our medical columns or trolleys.