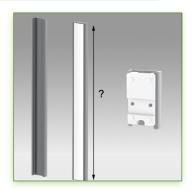

## **Technical specifications:**

- \* Integrated cable channel
- \* Optional Vertical Wall Slide Rail Mounting, including several lengths are available (480 mm - 720 mm - 960 mm - 1200 mm).

These wall rails can be easily cut to size you want.

All cables also pass through the wall rail.

(See Option below)

- \* This medical console comes simply to be slide into the wall Vertical rail and then adjust to the height wanted and fixed.
- \* Weight Supported by the console: 25 Kg
- \* Tube arm with tilting head for the screen, 280 mm high  $(50^{\circ} \text{ down} / 100^{\circ} \text{ up})$
- \* The head of this arm complies with the screen mounting standard: VESA MIS-D 75 mm and 100 mm.
- \* Working area 440 x 412 mm
- \* Sliding mouse holder (right/left) with 180.5 x 208 mm usable area
- \* Keyboard holder with 259.5 x 208 mm usable area
- \* Compatible with multimedia terminals (TMM)
- \* Colour RAL 7024 (Graphite grey) and White
- \* All our medical arms are in conformity: CE, ROHS, Medical Grade, Regulations MDD 93/42 ECC.
- \* Warranty: 5 years
- \* Note: This Console can also be installed on one of our medical columns or trolleys.