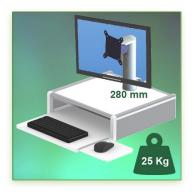

## Combo Medical Console for Display, height 280 mm Column Mount

Display Compatibility: 26" Wide (Weight) Supported Weight: 25 Kg VESA standard: 75 / 100 mm Arm height: 280 mm

Do not hesitate to contact us if you have any questions about this product.

(See Option below)

- \* This console simply slips into the rail of the column for then adjust to the desired and fixed height.
- \* Weight Supported by the console: 25 Kg
- \* Tube arm with tilting head for the screen, 280 mm high  $(50^{\circ} \text{ down} / 100^{\circ} \text{ up})$
- \* The head of this arm complies with the screen mounting standard: VESA MIS-D 75 mm and 100 mm.
- \* Working area 440 x 412 mm
- \* Sliding mouse holder (right/left) with 180.5 x 208 mm usable area
- \* Keyboard holder with 259.5 x 208 mm usable area
- \* Compatible with multimedia terminals (TMM)
- \* Colour RAL 7024 (Graphite grey) and White
- \* All our medical arms are in conformity: CE, ROHS, Medical Grade, Regulations MDD 93/42 ECC.
- \* Warranty: 5 years
- \* Note: This Console can also be installed on one of our medical columns or trolleys.