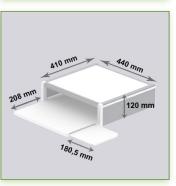

(See Option below)

- \* This console simply slips into the rail of the column for then adjust to the desired and fixed height.
- \* Weight Supported by the console: 25 Kg
- \* Tube arm with tilting head for the screen, 280 mm high  $(50^{\circ} \text{ down} / 100^{\circ} \text{ up})$
- \* The head of this arm complies with the screen mounting standard: VESA MIS-D 75 mm and 100 mm.
- \* Working area 440 x 412 mm
- \* Sliding mouse holder (right/left) with 180.5 x 208 mm usable area
- \* Keyboard holder with 259.5 x 208 mm usable area
- \* Compatible with multimedia terminals (TMM)
- \* Colour RAL 7024 (Graphite grey) and White
- \* All our medical arms are in conformity: CE, ROHS, Medical Grade, Regulations MDD 93/42 ECC.
- \* Warranty: 5 years
- \* Note: This Console can also be installed on one of our medical columns or trolleys.