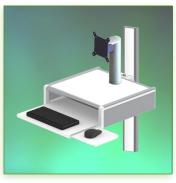

## Combo Medical Console for Display, height 280 mm Column Mount

This monitor combo console allows you to perfectly fix, orient and adjust an LCD screen and provides additional storage space with an open drawer. It is covered with an anti-microbial agent offering hygiene and cleaning down to the last detail. Its modern design has been specially designed for healthcare environments.

## **Technical specifications:**

- \* Integrated cable channel
- \* Optional mounting on worktop or floor or ceiling column, several Heights are available: (300 mm - 500 mm - 1500 mm - 2000 mm)

These columns can be easily cut to size you want. All cables also pass through the Column.