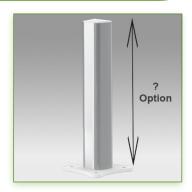

## **Technical specifications:**

- \* Integrated cable channel
- \* Optional mounting on worktop or floor or ceiling column, several Heights are available: (300 mm - 500 mm - 1500 mm - 2000 mm)

These columns can be easily cut to size you want. All cables also pass through the Column.