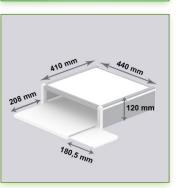

All cables also pass through the wall rail.

(See Option below)

- \* This medical console comes simply to be slide into the wall Vertical rail and then adjust to the height wanted and fixed.
- \* Weight Supported by the console: 25 Kg
- \* Tube arm with tilting head for the screen, 220 mm high (50° down / 100° up)
- \* The head of this arm complies with the screen mounting standard: VESA MIS-D 75 mm and 100 mm.
- \* Working area 440 x 412 mm
- \* Sliding mouse holder (right/left) with 180.5 x 208 mm usable area
- \* Keyboard holder with 259.5 x 208 mm usable area
- \* Compatible with multimedia terminals (TMM)
- \* Colour RAL 7024 (Graphite grey) and White
- \* All our medical arms are in conformity: CE, ROHS, Medical Grade, Regulations MDD 93/42 ECC.
- \* Warranty: 5 years
- \* Note: This Console can also be installed on one of our medical columns or trolleys.