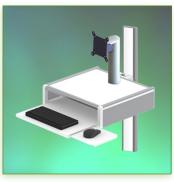

## **Technical specifications:**

- \* Integrated cable channel
- \* Optional Vertical Wall Slide Rail Mounting, including several lengths are available (480 mm 720 mm 960 mm 1200 mm).

These wall rails can be easily cut to size you want.

All cables also pass through the wall rail.

(See Option below)

- \* This medical console comes simply to be slide into the wall Vertical rail and then adjust to the height wanted and fixed.
- \* Weight Supported by the console: 25 Kg
- \* Tube arm with tilting head for the screen, 220 mm high (50° down / 100° up)
- \* The head of this arm complies with the screen mounting standard: VESA MIS-D 75 mm and 100 mm.
- \* Working area 440 x 412 mm
- \* Sliding mouse holder (right/left) with 180.5 x 208 mm usable area
- \* Keyboard holder with 259.5 x 208 mm usable area
- \* Compatible with multimedia terminals (TMM)
- \* Colour RAL 7024 (Graphite grey) and White
- \* All our medical arms are in conformity: CE, ROHS, Medical Grade, Regulations MDD 93/42 ECC.
- \* Warranty: 5 years
- \* Note: This Console can also be installed on one of our medical columns or trolleys.