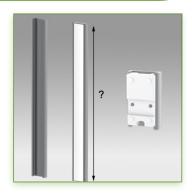

## **Technical specifications:**

- \* Integrated cable channel
- \* Optional Vertical Wall Slide Rail Mounting, including several lengths are available (480 mm 720 mm 960 mm 1200 mm).

These wall rails can be easily cut to size you want.