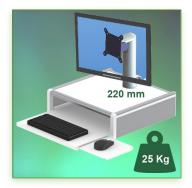

Part Number: 991.864— Presentation

Combo Medical Console for Display, height 220 mm Wall Rail

Mount

Display Compatibility: 26" Wide ( Weight) Supported Weight: 25 Kg VESA standard: 75 / 100 mm Arm height: 220 mm

## Combo Medical Console for Display, height 220 mm Wall Rail Mount

This monitor combo console allows you to perfectly fix, orient and adjust an LCD screen and provides additional storage space with an open drawer. It is covered with an anti-microbial agent offering hygiene and cleaning down to the last detail. Its modern design has been specially designed for healthcare environments.

All cables also pass through the wall rail.

(See Option below)

- \* This medical console comes simply to be slide into the wall Vertical rail and then adjust to the height wanted and fixed.
- \* Weight Supported by the console: 25 Kg
- \* Tube arm with tilting head for the screen, 220 mm high (50° down / 100° up)
- \* The head of this arm complies with the screen mounting standard: VESA MIS-D 75 mm and 100 mm.
- \* Working area 440 x 412 mm
- \* Sliding mouse holder (right/left) with 180.5 x 208 mm usable area
- \* Keyboard holder with 259.5 x 208 mm usable area
- \* Compatible with multimedia terminals (TMM)
- \* Colour RAL 7024 (Graphite grey) and White
- \* All our medical arms are in conformity: CE, ROHS, Medical Grade, Regulations MDD 93/42 ECC.
- \* Warranty: 5 years
- \* Note: This Console can also be installed on one of our medical columns or trolleys.