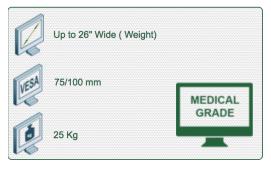

Part Number: 991.864— Presentation

Combo Medical Console for Display, height 220 mm Wall Rail

Mount

Display Compatibility: 26" Wide ( Weight) Supported Weight: 25 Kg VESA standard: 75 / 100 mm Arm height: 220 mm

All cables also pass through the wall rail.

(See Option below)

- \* This medical console comes simply to be slide into the wall Vertical rail and then adjust to the height wanted and fixed.
- \* Weight Supported by the console: 25 Kg
- \* Tube arm with tilting head for the screen, 220 mm high (50° down / 100° up)
- \* The head of this arm complies with the screen mounting standard: VESA MIS-D 75 mm and 100 mm.
- \* Working area 440 x 412 mm
- \* Sliding mouse holder (right/left) with 180.5 x 208 mm usable area
- \* Keyboard holder with 259.5 x 208 mm usable area
- \* Compatible with multimedia terminals (TMM)
- \* Colour RAL 7024 (Graphite grey) and White
- \* All our medical arms are in conformity: CE, ROHS, Medical Grade, Regulations MDD 93/42 ECC.
- \* Warranty: 5 years
- \* Note: This Console can also be installed on one of our medical columns or trolleys.