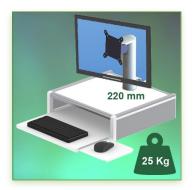

## Combo Medical Console for Display, height 220 mm Column Mount

Display Compatibility: 26" Wide (Weight) Supported Weight: 25 Kg VESA standard: 75 / 100 mm Arm height: 220 mm

Do not hesitate to contact us if you have any questions about this product.

(See Option below)

- \* This console simply slips into the rail of the column for then adjust to the desired and fixed height.
- \* Weight Supported by the console: 25 Kg
- \* Tube arm with tilting head for the screen, 220 mm high  $(50^{\circ} \text{ down} / 100^{\circ} \text{ up})$
- \* The head of this arm complies with the screen mounting standard: VESA MIS-D 75 mm and 100 mm.
- \* Working area 440 x 412 mm
- \* Sliding mouse holder (right/left) with 180.5 x 208 mm usable area
- \* Keyboard holder with 259.5 x 208 mm usable area
- \* Compatible with multimedia terminals (TMM)
- \* Colour RAL 7024 (Graphite grey) and White
- \* All our medical arms are in conformity: CE, ROHS, Medical Grade, Regulations MDD 93/42 ECC.
- \* Warranty: 5 years
- \* Note: This Console can also be installed on one of our medical columns or trolleys.