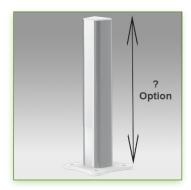

## **Technical specifications:**

- \* Integrated cable channel
- \* Optional mounting on worktop or floor or ceiling column, several Heights are available: (300 mm - 500 mm - 1500 mm - 2000 mm)

These columns can be easily cut to size you want. All cables also pass through the Column.