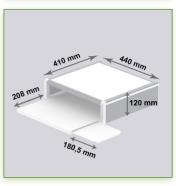

(See Option below)

- \* This console simply slips into the rail of the column for then adjust to the desired and fixed height.
- \* Weight Supported by the console: 25 Kg
- \* Tube arm with tilting head for the screen, 220 mm high  $(50^{\circ} \text{ down} / 100^{\circ} \text{ up})$
- \* The head of this arm complies with the screen mounting standard: VESA MIS-D 75 mm and 100 mm.
- \* Working area 440 x 412 mm
- \* Sliding mouse holder (right/left) with 180.5 x 208 mm usable area
- \* Keyboard holder with 259.5 x 208 mm usable area
- \* Compatible with multimedia terminals (TMM)
- \* Colour RAL 7024 (Graphite grey) and White
- \* All our medical arms are in conformity: CE, ROHS, Medical Grade, Regulations MDD 93/42 ECC.
- \* Warranty: 5 years
- \* Note: This Console can also be installed on one of our medical columns or trolleys.