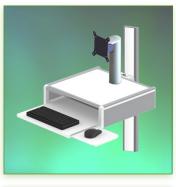

## Combo Medical Console for Display, height 220 mm Column Mount

This monitor combo console allows you to perfectly fix, orient and adjust an LCD screen and provides additional storage space with an open drawer. It is covered with an anti-microbial agent offering hygiene and cleaning down to the last detail. Its modern design has been specially designed for healthcare environments.

## **Technical specifications:**

- \* Integrated cable channel
- \* Optional mounting on worktop or floor or ceiling column, several Heights are available: (300 mm - 500 mm - 1500 mm - 2000 mm)

These columns can be easily cut to size you want. All cables also pass through the Column.

(See Option below)

- \* This console simply slips into the rail of the column for then adjust to the desired and fixed height.
- \* Weight Supported by the console: 25 Kg
- \* Tube arm with tilting head for the screen, 220 mm high  $(50^{\circ} \text{ down} / 100^{\circ} \text{ up})$
- \* The head of this arm complies with the screen mounting standard: VESA MIS-D 75 mm and 100 mm.
- \* Working area 440 x 412 mm
- \* Sliding mouse holder (right/left) with 180.5 x 208 mm usable area
- \* Keyboard holder with 259.5 x 208 mm usable area
- \* Compatible with multimedia terminals (TMM)
- \* Colour RAL 7024 (Graphite grey) and White
- \* All our medical arms are in conformity: CE, ROHS, Medical Grade, Regulations MDD 93/42 ECC.
- \* Warranty: 5 years
- \* Note: This Console can also be installed on one of our medical columns or trolleys.