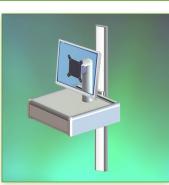

## Medical Console for Display Height 220 mm Wall Rail Mount

This display console allows you to perfectly fix, orient and adjust an LCD screen and provides additional storage space with a drawer. It is covered with an anti-microbial agent offering hygiene and cleaning down to the last detail. Its modern design has been specially designed for healthcare environments.

Note: This Console can also be installed on one of our medical columns or trolleys.