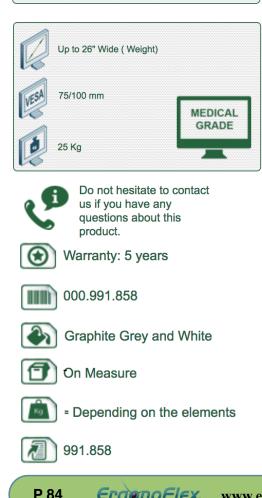

## Part Number: 991.858— Presentation Medical Console for Display Height 220 mm Wall Rail Mount

## **Technical specifications:**

- \* Integrated cable channel
- \* Optional Vertical Wall Slide Rail Mounting, including several lengths are available (480 mm 720 mm 960 mm 1200 mm).
- These wall rails can be easily cut to size you want. All cables also pass through the wall rail.
- (See Option below)
- \* This medical console comes simply to be slide into the wall Vertical rail and then adjust to the height wanted and fixed.
- \* Weight Supported by the console: 25 Kg
- \* Tube arm with tilting head for 220 mm screen height ( 50° down / 100° up)
- \* The head of this arm complies with the screen mounting standard: VESA MIS-D 75 mm and 100 mm.
- \* Internal sliding drawer dimensions: 364 x 400 mm
- \* Compatible with multimedia terminals (TMM)
- \* Colour RAL 7024 (Graphite grey) and White
- \* All our medical arms are in conformity:
- CE, ROHS, Medical Grade, Regulations MDD 93/42 ECC.
- \* Warranty: 5 years