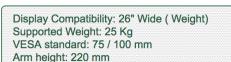

## **Technical specifications:**

- \* Integrated cable channel
- \* Optional Vertical Wall Slide Rail Mounting, including several lengths are available (480 mm 720 mm 960 mm 1200 mm).
- These wall rails can be easily cut to size you want. All cables also pass through the wall rail.
- (See Option below)
- \* This medical console comes simply to be slide into the wall Vertical rail and then adjust to the height wanted and fixed.
- \* Weight Supported by the console: 25 Kg
- \* Tube arm with tilting head for 220 mm screen height ( 50° down / 100° up)
- \* The head of this arm complies with the screen mounting standard: VESA MIS-D 75 mm and 100 mm.
- \* Internal sliding drawer dimensions: 364 x 400 mm
- \* Compatible with multimedia terminals (TMM)
- \* Colour RAL 7024 (Graphite grey) and White
- \* All our medical arms are in conformity:
- CE, ROHS, Medical Grade, Regulations MDD 93/42 ECC.
- \* Warranty: 5 years