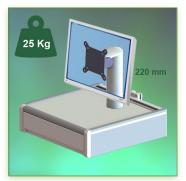

## Medical Console for Display Height 220 mm Wall Rail Mount

This display console allows you to perfectly fix, orient and adjust an LCD screen and provides additional storage space with a drawer. It is covered with an anti-microbial agent offering hygiene and cleaning down to the last detail. Its modern design has been specially designed for healthcare environments.

## **Technical specifications:**

- \* Integrated cable channel
- \* Optional Vertical Wall Slide Rail Mounting, including several lengths are available (480 mm 720 mm 960 mm 1200 mm).
- These wall rails can be easily cut to size you want. All cables also pass through the wall rail.
- (See Option below)
- \* This medical console comes simply to be slide into the wall Vertical rail and then adjust to the height wanted and fixed.
- \* Weight Supported by the console: 25 Kg
- \* Tube arm with tilting head for 220 mm screen height ( 50° down / 100° up)
- \* The head of this arm complies with the screen mounting standard: VESA MIS-D 75 mm and 100 mm.
- \* Internal sliding drawer dimensions: 364 x 400 mm
- \* Compatible with multimedia terminals (TMM)
- \* Colour RAL 7024 (Graphite grey) and White
- \* All our medical arms are in conformity:
- CE, ROHS, Medical Grade, Regulations MDD 93/42 ECC.
- \* Warranty: 5 years