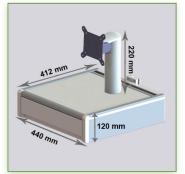

## **Technical specifications:**

- \* Integrated cable channel
- \* Optional Vertical Wall Slide Rail Mounting, including several lengths are available (480 mm 720 mm 960 mm 1200 mm).
- These wall rails can be easily cut to size you want. All cables also pass through the wall rail.
- (See Option below)
- \* This medical console comes simply to be slide into the wall Vertical rail and then adjust to the height wanted and fixed.
- \* Weight Supported by the console: 25 Kg
- \* Tube arm with tilting head for 220 mm screen height ( 50° down / 100° up)
- \* The head of this arm complies with the screen mounting standard: VESA MIS-D 75 mm and 100 mm.
- \* Internal sliding drawer dimensions: 364 x 400 mm
- \* Compatible with multimedia terminals (TMM)
- \* Colour RAL 7024 (Graphite grey) and White
- \* All our medical arms are in conformity:
- CE, ROHS, Medical Grade, Regulations MDD 93/42 ECC.
- \* Warranty: 5 years