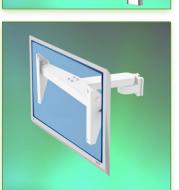

This 300mm Horizontal Widescreen Arm allows the large LCD screen to be perfectly fixed, oriented and adjusted. It is coated with an anti-microbial agent offering hygiene and cleaning down to the last detail.

Its modern design has been specially designed for healthcare environments.