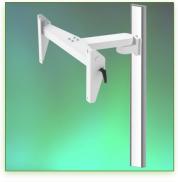

## **Technical specifications:**

- \* Integrated cable channel
- \* Optional Vertical Wall Slide Rail Mounting, including several lengths are available (480 mm - 720 mm - 960 mm - 1200 mm).

These wall rails can be easily cut to size you want.

All cables also pass through the wall rail.

(See Option below)

- \* This 300mm Horizontal Widescreen Arm simply slides into the wall rail and then adjust to the desired height and fixed. It does not have a height adjustment, but allows the inclination of the screen.
- \* The head of this arm complies with the screen mounting standard: VESA MIS-D 600 mm x 600 mm.
- \* Compatible with screens whose weight does not exceed 40 Kg.
- \* Touch screen stability. \* Screen tilt: 12.5° down
- \* Arm rotation: 105° to the right, 105° to the left.
- \* Total length 371 mm
- \* Colour RAL 7024 (Graphite grey) and White
- \* All our medical arms are in conformity:
- CE, ROHS, Medical Grade, Regulations MDD 93/42 ECC.
- \* Warranty: 5 years