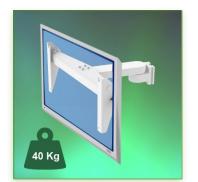

Part Number: 991.850— Presentation Medical Monitor Arm Horizontal 300 mm arm equipped with a VESA 600 x 600 adapter with 12.5° inclination for heavy screen of 40 Kg maximum wall mounting on vertical slide rail

Screen Compatibility: Widescreen Supported Weight: 40 Kg VESA standard: 600 / 600 mm

Do not hesitate to contact us if you have any questions about this product.

Warranty: 5 years

000.991.850

Graphite Grey and White

On Measure

Depending on the elements

991.850

Medical Monitor Arm Horizontal 300 mm arm equipped with a VESA 600 x 600 adapter with 12.5° inclination for heavy screen of 40 Kg maximum wall mounting on vertical slide rail