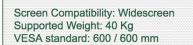

## **Technical specifications:**

- \* Integrated cable channel
- \* Optional mounting on worktop or floor or ceiling column, several heights of which are available: ( 300 mm 500 mm 1500 mm 2000 mm )

These columns can be easily cut to size you want. All cables also pass through the Column.(See Option below)

- \* This 300mm Horizontal Widescreen Arm simply slides in in the column and then adjust to the desired height and fixed. It does not have a height adjustment, but allows the inclination of the screen.
- \* The head of this arm complies with the screen mounting standard: VESA MIS-D 600 mm x 600 mm.
- \* Compatible with screens whose weight does not exceed 40 Kg.
- \* Touch screen stability.
- \* Screen tilt: 12.5° down
- \* Arm rotation: 105° to the right, 105° to the left.
- \* Total length 371 mm
- \* Colour RAL 7024 (Graphite grey) and White
- \* All our medical arms are in conformity:
- CE, ROHS, Medical Grade, Regulations MDD 93/42 ECC.
- \* Warranty: 5 years