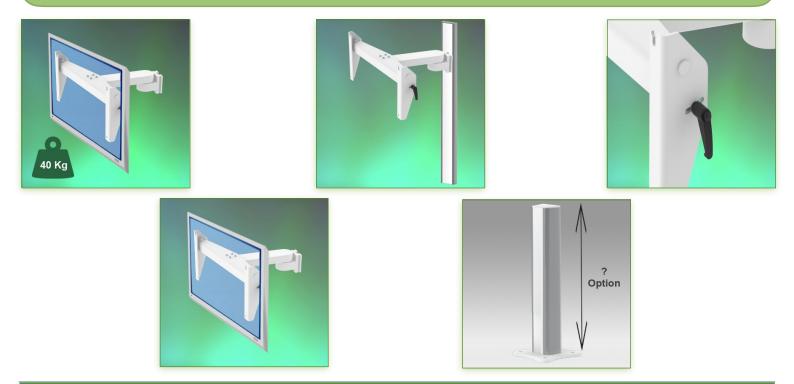

Part Number: 991.850— Presentation Medical Monitor Arm Horizontal 300 mm arm equipped with a VESA 600 x 600 adapter with 12.5° inclination for heavy screen of 40 Kg maximum mounting on Column

## Medical Monitor Arm Horizontal 300 mm arm equipped with a VESA 600 x 600 adapter with 12.5° inclination for heavy screen of 40 Kg maximum mounting on Column

This 300mm Horizontal Widescreen Arm allows the large LCD screen to be perfectly fixed, oriented and adjusted. It is coated with an anti-microbial agent offering hygiene and cleaning down to the last detail.

- \* This 300mm Horizontal Widescreen Arm simply slides in in the column and then adjust to the desired height and fixed. It does not have a height adjustment, but allows the inclination of the screen.
- \* The head of this arm complies with the screen mounting standard: VESA MIS-D 600 mm x 600 mm.
- \* Compatible with screens whose weight does not exceed 40 Kg.
- \* Touch screen stability.
- \* Screen tilt: 12.5° down
- \* Arm rotation: 105° to the right, 105° to the left.
- \* Total length 371 mm
- \* Colour RAL 7024 (Graphite grey) and White
- \* All our medical arms are in conformity:
- CE, ROHS, Medical Grade, Regulations MDD 93/42 ECC.
- \* Warranty: 5 years