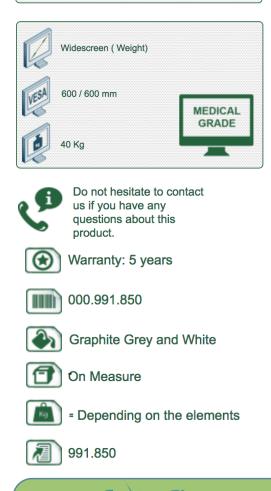

## **Technical specifications:**

- \* Integrated cable channel
- \* Optional mounting on worktop or floor or ceiling column, several heights of which are available: ( 300 mm 500 mm 1500 mm 2000 mm )

These columns can be easily cut to size you want. All cables also pass through the Column.(See Option below)