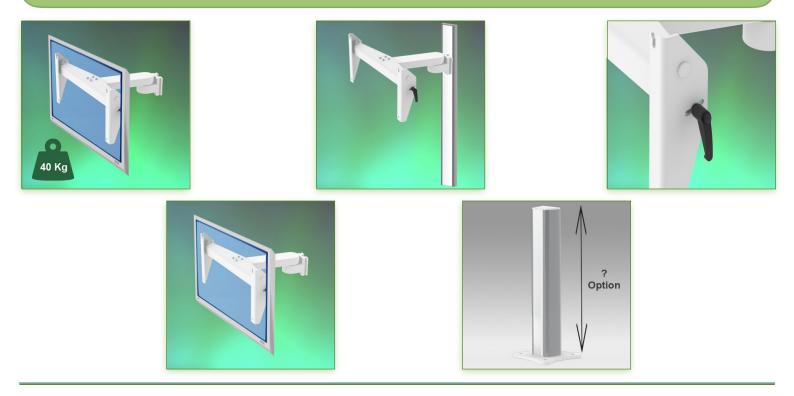

Part Number: 991.849— Presentation Medical Monitor Arm Horizontal 300 mm arm equipped with a VESA 400 x 600 adapter with 12.5° inclination for heavy screen of 40 Kg maximum mounting on Column

Screen Compatibility: Widescreen Supported Weight: 40 Kg VESA standard: 400 / 600 mm

## Medical Monitor Arm Horizontal 300 mm arm equipped with a VESA 400 x 600 adapter with 12.5° inclination for heavy screen of 40 Kg maximum mounting on Column

This 300mm Horizontal Widescreen Arm allows the large LCD screen to be perfectly fixed, oriented and adjusted. It is coated with an anti-microbial agent offering hygiene and cleaning down to the last detail.

## **Technical specifications:**

- \* Integrated cable channel
- \* Optional mounting on worktop or floor or ceiling column, several heights of which are available: ( 300 mm 500 mm 1500 mm 2000 mm )

These columns can be easily cut to size you want. All cables also pass through the Column.(See Option below)

- \* This 300mm Horizontal Widescreen Arm simply slides in in the column and then adjust to the desired height and fixed. It does not have a height adjustment, but allows the inclination of the screen.
- \* The head of this arm complies with the screen mounting standard: VESA MIS-D 400 mm x 600 mm.
- \* Compatible with screens whose weight does not exceed 40 Kg.
- \* Touch screen stability.
- \* Screen tilt: 12.5° down
- \* Arm rotation: 105° to the right, 105° to the left.
- \* Total length 371 mm
- \* Colour RAL 7024 (Graphite grey) and White
- \* All our medical arms are in conformity:
- CE, ROHS, Medical Grade, Regulations MDD 93/42 ECC.
- \* Warranty: 5 years

Note: This arm can also be installed on one of our medical columns or trolleys.