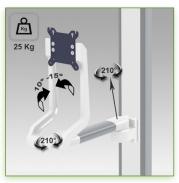

All cables also pass through the wall rail.

(See Option below)

- \* This 306 mm Horizontal Swivelling Arm simply slips into the wall rail and then adjust to the desired height and fixed. He doesn't own height adjustment but swivels on itself.
- \* The head of this arm complies with the screen mounting standard: VESA MIS-D 75 mm and 100 mm.
- \* Compatible with screens whose weight does not exceed 25 Kg.
- \* Touch screen stability. \* Total length 333 mm
- \* Height of the screen stand: 315 mm not inclined, 295 mm inclined
- \* Stand rotation: 210°. \* Arm rotation: 210°.
- \* Compatible with multimedia terminals (TMM)
- \* Colour RAL 7024 (Graphite grey) and White
- \* All our medical arms are in conformity:
- CE, ROHS, Medical Grade, Regulations MDD 93/42 ECC.
- \* Warranty: 5 years