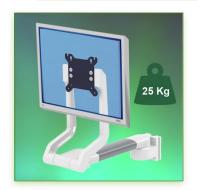

Part Number: 991.845—Presentation

306 mm Horizontal Swivel Stand Medical Arm with 10° to 15°

Tilting Foot wall mounting on vertical slide rail

Display Compatibility: 26" Wide (Weight)

Supported Weight: 25 Kg VESA standard: 75 / 100 mm

## 306 mm Horizontal Swivel Stand Medical Arm with 10° to 15° Tilting Foot wall mounting on vertical slide rail

This 278 mm Horizontal Swivel Stand Arm allows the LCD screen to be perfectly fixed, oriented and adjusted. It is coated with an anti-microbial agent offering hygiene and cleaning down to the last detail.

All cables also pass through the wall rail.

(See Option below)

- \* This 306 mm Horizontal Swivelling Arm simply slips into the wall rail and then adjust to the desired height and fixed. He doesn't own height adjustment but swivels on itself.
- \* The head of this arm complies with the screen mounting standard: VESA MIS-D 75 mm and 100 mm.
- \* Compatible with screens whose weight does not exceed 25 Kg.
- \* Touch screen stability. \* Total length 333 mm
- \* Height of the screen stand: 315 mm not inclined, 295 mm inclined
- \* Stand rotation: 210°. \* Arm rotation: 210°.
- \* Compatible with multimedia terminals (TMM)
- \* Colour RAL 7024 (Graphite grey) and White
- \* All our medical arms are in conformity:
- CE, ROHS, Medical Grade, Regulations MDD 93/42 ECC.
- \* Warranty: 5 years