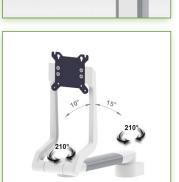

All cables also pass through the wall rail.

(See Option below)

- \* This 306 mm Horizontal Swivelling Arm simply slips into the wall rail and then adjust to the desired height and fixed. He doesn't own height adjustment but swivels on itself.
- \* The head of this arm complies with the screen mounting standard: VESA MIS-D 75 mm and 100 mm.
- \* Compatible with screens whose weight does not exceed 25 Kg.
- \* Touch screen stability. \* Total length 333 mm
- \* Height of the screen stand: 315 mm not inclined, 295 mm inclined
- \* Stand rotation: 210°. \* Arm rotation: 210°.
- \* Compatible with multimedia terminals (TMM)
- \* Colour RAL 7024 (Graphite grey) and White
- \* All our medical arms are in conformity:
- CE, ROHS, Medical Grade, Regulations MDD 93/42 ECC.
- \* Warranty: 5 years