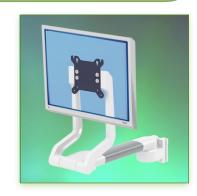

Part Number: 991.845—Presentation

306 mm Horizontal Swivel Stand Medical Arm with 10° to 15°

Tilting Foot wall mounting on vertical slide rail

Display Compatibility: 26" Wide (Weight)

Supported Weight: 25 Kg VESA standard: 75 / 100 mm

## 306 mm Horizontal Swivel Stand Medical Arm with 10° to 15° Tilting Foot wall mounting on vertical slide rail

This 278 mm Horizontal Swivel Stand Arm allows the LCD screen to be perfectly fixed, oriented and adjusted. It is coated with an anti-microbial agent offering hygiene and cleaning down to the last detail.

All cables also pass through the wall rail.

(See Option below)

- \* This 306 mm Horizontal Swivelling Arm simply slips into the wall rail and then adjust to the desired height and fixed. He doesn't own height adjustment but swivels on itself.
- \* The head of this arm complies with the screen mounting standard: VESA MIS-D 75 mm and 100 mm.
- \* Compatible with screens whose weight does not exceed 25 Kg.
- \* Touch screen stability. \* Total length 333 mm
- \* Height of the screen stand: 315 mm not inclined, 295 mm inclined
- \* Stand rotation: 210°. \* Arm rotation: 210°.
- \* Compatible with multimedia terminals (TMM)
- \* Colour RAL 7024 (Graphite grey) and White
- \* All our medical arms are in conformity:
- CE, ROHS, Medical Grade, Regulations MDD 93/42 ECC.
- \* Warranty: 5 years