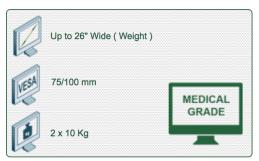

Part Number: 991.843— Presentation

Horizontal Medical Arm 240 mm equipped with a pole for two

screens fixing on Column

Display Compatibility: 26" Wide (Weight) Supported Weight: 2 x 10 Kg VESA standard: 75 / 100 mm