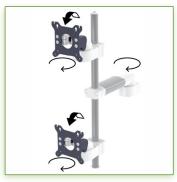

These columns can be easily cut to the desired size. All cables also pass through the Column. (See Option below)

- \* This 240 mm Horizontal Arm with Pole simply slides in in the column and then adjust to the desired height and fixed. Rotary head.
- \* The heads comply with the screen mounting standard: VESA MIS-D 75 mm and 100 mm.
- \* Compatible with screens whose weight does not exceed 10 Kg either 20 Kg total.
- \* Touch screen stability.
- \* Screen tilt: 20° down and 20° up
- \* Screen rotation: 45° to the right, 45° to the left.
- \* Arm rotation: 45° to the right, 45° to the left.
- \* Total length 387 mm
- \* Compatible with multimedia terminals (TMM)
- \* Colour RAL 7024 (Graphite grey) and White
- \* All our medical arms are in conformity:
- CE, ROHS, Medical Grade, Regulations MDD 93/42 ECC.