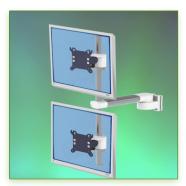

## Horizontal Medical Arm 240 mm equipped with a pole for two screens fixing on Column

This 240 mm Horizontal Medical Arm equipped with a pole allows two LCD screens to be perfectly fixed, oriented and adjusted. It is coated with an antimicrobial agent offering hygiene and cleaning down to the last detail. Its modern design has been specially designed for healthcare environments.