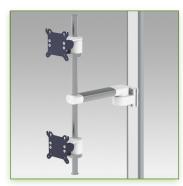

## **Technical specifications:**

- \* Integrated cable channel
- \* Optional mounting on worktop or floor or ceiling column, several heights of which are available: (300 mm - 500 mm - 1500 mm - 2000 mm)

These columns can be easily cut to the desired size. All cables also pass through the Column. (See Option below)

- \* This 240 mm Horizontal Arm with Pole simply slides in in the column and then adjust to the desired height and fixed. Rotary head.
- \* The heads comply with the screen mounting standard: VESA MIS-D 75 mm and 100 mm.
- \* Compatible with screens whose weight does not exceed 10 Kg either 20 Kg total.
- \* Touch screen stability.
- \* Screen tilt: 20° down and 20° up
- \* Screen rotation: 45° to the right, 45° to the left.
- \* Arm rotation: 45° to the right, 45° to the left.
- \* Total length 387 mm
- \* Compatible with multimedia terminals (TMM)
- \* Colour RAL 7024 (Graphite grey) and White
- \* All our medical arms are in conformity:
- CE, ROHS, Medical Grade, Regulations MDD 93/42 ECC.