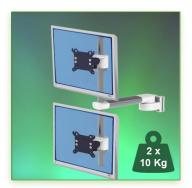

Part Number: 991.843— Presentation

Horizontal Medical Arm 240 mm equipped with a pole for two

screens fixing on Column

Display Compatibility: 26" Wide (Weight) Supported Weight: 2 x 10 Kg VESA standard: 75 / 100 mm

## Horizontal Medical Arm 240 mm equipped with a pole for two screens fixing on Column

This 240 mm Horizontal Medical Arm equipped with a pole allows two LCD screens to be perfectly fixed, oriented and adjusted. It is coated with an antimicrobial agent offering hygiene and cleaning down to the last detail. Its modern design has been specially designed for healthcare environments.