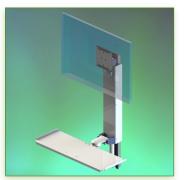

## 966 mm Vertical Combo Lift 2 Arm with Automatic Height Adjustment and Folding Keyboard, Wall Mount

This Combo lift 2 arm has an automatic height adjustment mechanism by gas spring on 25 cm allowing the ideal positioning of the keyboard and the screen whatever the size of the user. Its keyboard/mouse support is retractable and foldable, it is the ideal solution or the reduced space requirement simposes. It is coated with an anti-microbial agent offering hygiene and cleaning down to the last detail. Its modern design has been specially designed for healthcare environments.

## **Technical specifications:**

- \* Integrated cable channel
- \* By adding additional Vertical Wall Slide Rail mountings (optional) you can attach other accessories such as a PC, a work table, a basket etc..., several lengths are available
  - (480 mm 720 mm 960 mm 1200 mm).
- \* Automatic adjustment by gas spring on 25 cm
- \* The keyboard/mouse holder with dimensions of: 580 mm x 200 mm. is retractable from 337 mm to 429 mm.
- \* It also allows the keyboard to rotate 110° to the right, 110° to the left.
- \* Its rabbat kneecap is ideal to save space.
- \* The mini screen arm complies with the standard for mounting screens: VESA MIS-D 75 mm and 100 mm. \* Screen tilt: 10° down and 30° up
- \* It has a safety height adjustment stop button, which allows the arm to stay in the chosen position.
- \* Equipped with a handle on the right and left allowing the positioning in height of the system. \* Maximum system load 10,5 18 Kg.
- \* Compatible with multimedia terminals (TMM)
- \* Color RAL 7024 (Graphite Grey) and White
- \* All our medical arms are in conformity: CE, ROHS, Medical Grade, Regulations MDD 93/42 ECC.
- \* Warranty: 5 years