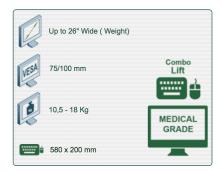

## Part Number: 991.694 - Presentation 966 mm Vertical Combo Lift 2 Arm Automatic Height Adjustment and Folding Keyboard

Display Compatibility: 26" Wide ( Weight) Supported Weight: 10,5 - 18 Kg VESA standard: 75 / 100 mm Keyboard-Mouse holder: 580 x 200 mm