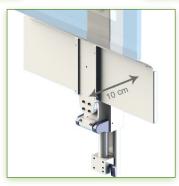

## **Technical specifications:**

- \* Integrated cable channel
- \* By adding additional Vertical Wall Slide Rail mountings (optional) you can attach other accessories such as a PC, a work table, a basket etc..., several lengths are available
  - (480 mm 720 mm 960 mm 1200 mm).
- \* Automatic adjustment by gas spring on 25 cm
- \* The keyboard/mouse holder with dimensions of: 580 mm x 200 mm. is retractable from 337 mm to 429 mm.
- \* It also allows the keyboard to rotate 110° to the right, 110° to the left.
- \* Its rabbat kneecap is ideal to save space.
- \* The mini screen arm complies with the standard for mounting screens: VESA MIS-D 75 mm and 100 mm. \* Screen tilt: 10° down and 30° up
- \* It has a safety height adjustment stop button, which allows the arm to stay in the chosen position.
- \* Equipped with a handle on the right and left allowing the positioning in height of the system. \* Maximum system load 10,5 18 Kg.
- \* Compatible with multimedia terminals (TMM)
- \* Color RAL 7024 (Graphite Grey) and White
- \* All our medical arms are in conformity: CE, ROHS, Medical Grade, Regulations MDD 93/42 ECC.
- \* Warranty: 5 years