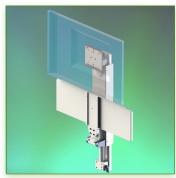

## **Technical specifications:**

- \* Integrated cable channel
- \* By adding additional Vertical Wall Slide Rail mountings (optional) you can attach other accessories such as a PC, a work table, a basket etc..., several lengths are available
  - (480 mm 720 mm 960 mm 1200 mm).
- \* Automatic adjustment by gas spring on 25 cm
- \* The keyboard/mouse holder with dimensions of: 580 mm x 200 mm. is retractable from 337 mm to 429 mm.
- \* It also allows the keyboard to rotate 110° to the right, 110° to the left.
- \* Its rabbat kneecap is ideal to save space.
- \* The mini screen arm complies with the standard for mounting screens: VESA MIS-D 75 mm and 100 mm. \* Screen tilt: 10° down and 30° up
- \* It has a safety height adjustment stop button, which allows the arm to stay in the chosen position.
- \* Equipped with a handle on the right and left allowing the positioning in height of the system. \* Maximum system load 10,5 18 Kg.
- \* Compatible with multimedia terminals (TMM)
- \* Color RAL 7024 (Graphite Grey) and White
- \* All our medical arms are in conformity: CE, ROHS, Medical Grade, Regulations MDD 93/42 ECC.
- \* Warranty: 5 years