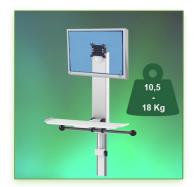

## Part Number: 991.694 - Presentation 966 mm Vertical Combo Lift 2 Arm Automatic Height Adjustment and Folding Keyboard

Display Compatibility: 26" Wide ( Weight) Supported Weight: 10,5 - 18 Kg VESA standard: 75 / 100 mm Keyboard-Mouse holder: 580 x 200 mm

## 966 mm Vertical Combo Lift 2 Arm with Automatic Height Adjustment and Folding Keyboard, Wall Mount

This Combo lift 2 arm has an automatic height adjustment mechanism by gas spring on 25 cm allowing the ideal positioning of the keyboard and the screen whatever the size of the user. Its keyboard/mouse support is retractable and foldable, it is the ideal solution or the reduced space requirement simposes. It is coated with an anti-microbial agent offering hygiene and cleaning down to the last detail. Its modern design has been specially designed for healthcare environments.