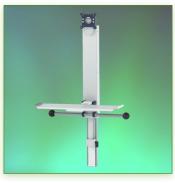

## 966 mm Vertical Combo Lift 2 Arm with Automatic Height Adjustment and Folding Keyboard, Wall Mount

This Combo lift 2 arm has an automatic height adjustment mechanism by gas spring on 25 cm allowing the ideal positioning of the keyboard and the screen whatever the size of the user. Its keyboard/mouse support is retractable and foldable, it is the ideal solution or the reduced space requirement simposes. It is coated with an anti-microbial agent offering hygiene and cleaning down to the last detail. Its modern design has been specially designed for healthcare environments.

## **Technical specifications:**

- \* Integrated cable channel
- \* By adding additional Vertical Wall Slide Rail mountings (optional) you can attach other accessories such as a PC, a work table, a basket etc..., several lengths are available
  - (480 mm 720 mm 960 mm 1200 mm).
- \* Automatic adjustment by gas spring on 25 cm
- \* The keyboard/mouse holder with dimensions of: 580 mm x 200 mm. is retractable from 337 mm to 429 mm.
- \* It also allows the keyboard to rotate 110° to the right, 110° to the left.
- \* Its rabbat kneecap is ideal to save space.
- \* The mini screen arm complies with the standard for mounting screens: VESA MIS-D 75 mm and 100 mm. \* Screen tilt: 10° down and 30° up
- \* It has a safety height adjustment stop button, which allows the arm to stay in the chosen position.
- \* Equipped with a handle on the right and left allowing the positioning in height of the system. \* Maximum system load 10,5 18 Kg.
- \* Compatible with multimedia terminals (TMM)
- \* Color RAL 7024 (Graphite Grey) and White
- \* All our medical arms are in conformity: CE, ROHS, Medical Grade, Regulations MDD 93/42 ECC.
- \* Warranty: 5 years