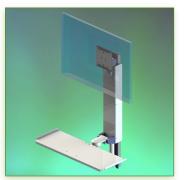

## 966 mm Vertical Combo Lift 1 Arm with Automatic Height Adjustment and Folding Keyboard, Wall Mount

This Combo lift 1 arm has an automatic height adjustment mechanism by gas spring on 25 cm allowing the ideal positioning of the keyboard and the screen whatever the size of the user. Its keyboard/mouse support is retractable and foldable, it is the ideal solution or the reduced space requirement simposes. It is coated with an anti-microbial agent offering hygiene and cleaning down to the last detail. Its modern design has been specially designed for healthcare environments.

(480 mm - 720 mm - 960 mm - 1200 mm).

- \* Automatic adjustment by gas spring on 25 cm
- \* The keyboard/mouse holder with dimensions of: 580 mm x 200 mm. is retractable from 337 mm to 429 mm.
- \* It also allows the keyboard to rotate 110° to the right, 110° to the left.
- \* Its rabbat kneecap is ideal to save space.
- \* The mini screen arm complies with the standard for mounting screens: VESA MIS-D 75 mm and 100 mm. \* Screen tilt: 10° down and 30° up
- \* It has a safety height adjustment stop button, which allows the arm to stay in the chosen position.
- \* Equipped with a handle on the right and left allowing the positioning in height of the system. \* Maximum system load 4 10 Kg.
- \* Compatible with multimedia terminals (TMM)
- \* Color RAL 7024 (Graphite Grey) and White
- \* All our medical arms are in conformity: CE, ROHS, Medical Grade, Regulations MDD 93/42 ECC.
- \* Warranty: 5 years