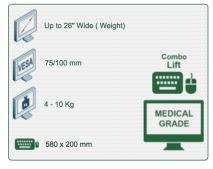

## Part Number: 991.693 - Presentation 966 mm Vertical Combo Lift 1 Arm with Automatic Height Adjustment and Folding Keyboard, Wall Mount

Display Compatibility: 26" Wide ( Weight) Supported Weight: 4 - 10 Kg VESA standard: 75 / 100 mm Keyboard-Mouse holder: 580 x 200 mm

(480 mm - 720 mm - 960 mm - 1200 mm).

- \* Automatic adjustment by gas spring on 25 cm
- \* The keyboard/mouse holder with dimensions of: 580 mm x 200 mm. is retractable from 337 mm to 429 mm.
- \* It also allows the keyboard to rotate 110° to the right, 110° to the left.
- \* Its rabbat kneecap is ideal to save space.
- \* The mini screen arm complies with the standard for mounting screens: VESA MIS-D 75 mm and 100 mm. \* Screen tilt: 10° down and 30° up
- \* It has a safety height adjustment stop button, which allows the arm to stay in the chosen position.
- \* Equipped with a handle on the right and left allowing the positioning in height of the system. \* Maximum system load 4 10 Kg.
- \* Compatible with multimedia terminals (TMM)
- \* Color RAL 7024 (Graphite Grey) and White
- \* All our medical arms are in conformity: CE, ROHS, Medical Grade, Regulations MDD 93/42 ECC.
- \* Warranty: 5 years