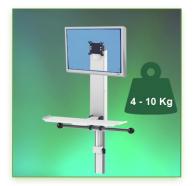

## Part Number: 991.693 - Presentation 966 mm Vertical Combo Lift 1 Arm with Automatic Height Adjustment and Folding Keyboard, Wall Mount

Display Compatibility: 26" Wide ( Weight) Supported Weight: 4 - 10 Kg VESA standard: 75 / 100 mm Keyboard-Mouse holder: 580 x 200 mm

## 966 mm Vertical Combo Lift 1 Arm with Automatic Height Adjustment and Folding Keyboard, Wall Mount

This Combo lift 1 arm has an automatic height adjustment mechanism by gas spring on 25 cm allowing the ideal positioning of the keyboard and the screen whatever the size of the user. Its keyboard/mouse support is retractable and foldable, it is the ideal solution or the reduced space requirement simposes. It is coated with an anti-microbial agent offering hygiene and cleaning down to the last detail. Its modern design has been specially designed for healthcare environments.

(480 mm - 720 mm - 960 mm - 1200 mm).

- \* Automatic adjustment by gas spring on 25 cm
- \* The keyboard/mouse holder with dimensions of: 580 mm x 200 mm. is retractable from 337 mm to 429 mm.
- \* It also allows the keyboard to rotate 110° to the right, 110° to the left.
- \* Its rabbat kneecap is ideal to save space.
- \* The mini screen arm complies with the standard for mounting screens: VESA MIS-D 75 mm and 100 mm. \* Screen tilt: 10° down and 30° up
- \* It has a safety height adjustment stop button, which allows the arm to stay in the chosen position.
- \* Equipped with a handle on the right and left allowing the positioning in height of the system. \* Maximum system load 4 10 Kg.
- \* Compatible with multimedia terminals (TMM)
- \* Color RAL 7024 (Graphite Grey) and White
- \* All our medical arms are in conformity: CE, ROHS, Medical Grade, Regulations MDD 93/42 ECC.
- \* Warranty: 5 years