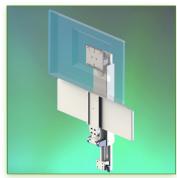

## **Technical specifications:**

- \* Integrated cable channel
- \* By adding additional Vertical Wall Slide Rail mountings (optional) you can attach other accessories such as a PC, a work table, a basket etc..., several lengths are available

(480 mm - 720 mm - 960 mm - 1200 mm).

- \* Automatic adjustment by gas spring on 25 cm
- \* The keyboard/mouse holder with dimensions of: 580 mm x 200 mm. is retractable from 337 mm to 429 mm.
- \* It also allows the keyboard to rotate 110° to the right, 110° to the left.
- \* Its rabbat kneecap is ideal to save space.
- \* The mini screen arm complies with the standard for mounting screens: VESA MIS-D 75 mm and 100 mm. \* Screen tilt: 10° down and 30° up
- \* It has a safety height adjustment stop button, which allows the arm to stay in the chosen position.
- \* Equipped with a handle on the right and left allowing the positioning in height of the system. \* Maximum system load 4 10 Kg.
- \* Compatible with multimedia terminals (TMM)
- \* Color RAL 7024 (Graphite Grey) and White
- \* All our medical arms are in conformity: CE, ROHS, Medical Grade, Regulations MDD 93/42 ECC.
- \* Warranty: 5 years