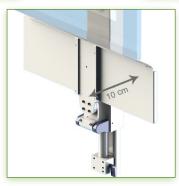

## 966 mm Vertical Combo Lift 1 Arm with Automatic Height Adjustment and Folding Keyboard, Wall Mount

This Combo lift 1 arm has an automatic height adjustment mechanism by gas spring on 25 cm allowing the ideal positioning of the keyboard and the screen whatever the size of the user. Its keyboard/mouse support is retractable and foldable, it is the ideal solution or the reduced space requirement simposes. It is coated with an anti-microbial agent offering hygiene and cleaning down to the last detail. Its modern design has been specially designed for healthcare environments.

(480 mm - 720 mm - 960 mm - 1200 mm).

- \* Automatic adjustment by gas spring on 25 cm
- \* The keyboard/mouse holder with dimensions of: 580 mm x 200 mm. is retractable from 337 mm to 429 mm.
- \* It also allows the keyboard to rotate 110° to the right, 110° to the left.
- \* Its rabbat kneecap is ideal to save space.
- \* The mini screen arm complies with the standard for mounting screens: VESA MIS-D 75 mm and 100 mm. \* Screen tilt: 10° down and 30° up
- \* It has a safety height adjustment stop button, which allows the arm to stay in the chosen position.
- \* Equipped with a handle on the right and left allowing the positioning in height of the system. \* Maximum system load 4 10 Kg.
- \* Compatible with multimedia terminals (TMM)
- \* Color RAL 7024 (Graphite Grey) and White
- \* All our medical arms are in conformity: CE, ROHS, Medical Grade, Regulations MDD 93/42 ECC.
- \* Warranty: 5 years