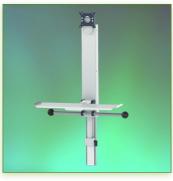

## 966 mm Vertical Combo Lift 1 Arm with Automatic Height Adjustment and Folding Keyboard, Wall Mount

This Combo lift 1 arm has an automatic height adjustment mechanism by gas spring on 25 cm allowing the ideal positioning of the keyboard and the screen whatever the size of the user. Its keyboard/mouse support is retractable and foldable, it is the ideal solution or the reduced space requirement simposes. It is coated with an anti-microbial agent offering hygiene and cleaning down to the last detail. Its modern design has been specially designed for healthcare environments.

(480 mm - 720 mm - 960 mm - 1200 mm).

- \* Automatic adjustment by gas spring on 25 cm
- \* The keyboard/mouse holder with dimensions of: 580 mm x 200 mm. is retractable from 337 mm to 429 mm.
- \* It also allows the keyboard to rotate 110° to the right, 110° to the left.
- \* Its rabbat kneecap is ideal to save space.
- \* The mini screen arm complies with the standard for mounting screens: VESA MIS-D 75 mm and 100 mm. \* Screen tilt: 10° down and 30° up
- \* It has a safety height adjustment stop button, which allows the arm to stay in the chosen position.
- \* Equipped with a handle on the right and left allowing the positioning in height of the system. \* Maximum system load 4 10 Kg.
- \* Compatible with multimedia terminals (TMM)
- \* Color RAL 7024 (Graphite Grey) and White
- \* All our medical arms are in conformity: CE, ROHS, Medical Grade, Regulations MDD 93/42 ECC.
- \* Warranty: 5 years