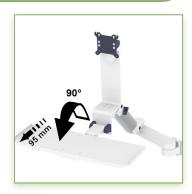

## **Technical specifications:**

- \* Integrated cable channel \* Equipotential bonding
- \* Optional Vertical Wall Slide Rail Mounting available in several lengths (480 mm 720 mm 960 mm 1200 mm).
- \* These wall rails can be easily cut to the required size. All cables also pass through the wall rail. (See Options below)
- \* This 300 + 240 mm Combo Folding Arm with gas spring simply slides into the wall rail to adjust to the desired height and fixed.
- \* It has a safety height adjustment stop button, which allows the arm to remain in the chosen position.
- \* The head of this arm complies with the standard for mounting screens: VESA MIS-D 75 mm and 100 mm.
- \* Compatible with screens whose weight does not exceed 11 15,5 Kg.
- \* Touch screen stability. \* Screen tilt: 10°.
- \* Screen rotation: 110° right, 110° left.
- \* Arm rotation: 105° to the right, 105° to the left.
- \* Height adjustment: 45° down, 45° up \* Total length 991 1086 mm
- \* Foldable and removable keyboard and mouse holder: 500 x 200 mm
- \* Compatible with multimedia terminals (TMM)
- \* Color RAL 7024 (Graphite Grey) and White
- \* All our medical arms are in conformity: CE, ROHS, Medical Grade, Regulations MDD 93/42 ECC.
- \* Warranty: 5 years