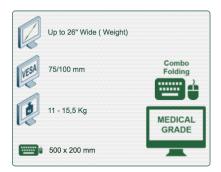

## Part Number: 991.692-5-3 - Presentation

300 + 240 mm height-adjustable Medical Combo Folding Arm for monitor, keyboard and mouse, wall mounting on vertical sliding rail

Display Compatibility: 26" Wide ( Weight) Supported Weight: 11- 15,5 Kg VESA standard: 75 / 100 mm Keyboard-Mouse holder: 500 x 200 mm

## **Technical specifications:**

- \* Integrated cable channel \* Equipotential bonding
- \* Optional Vertical Wall Slide Rail Mounting available in several lengths (480 mm 720 mm 960 mm 1200 mm).
- \* These wall rails can be easily cut to the required size. All cables also pass through the wall rail. (See Options below)
- \* This 300 + 240 mm Combo Folding Arm with gas spring simply slides into the wall rail to adjust to the desired height and fixed.
- \* It has a safety height adjustment stop button, which allows the arm to remain in the chosen position.
- \* The head of this arm complies with the standard for mounting screens: VESA MIS-D 75 mm and 100 mm.
- \* Compatible with screens whose weight does not exceed 11 15,5 Kg.
- \* Touch screen stability. \* Screen tilt: 10°.
- \* Screen rotation: 110° right, 110° left.
- \* Arm rotation: 105° to the right, 105° to the left.
- \* Height adjustment: 45° down, 45° up \* Total length 991 1086 mm
- \* Foldable and removable keyboard and mouse holder: 500 x 200 mm
- \* Compatible with multimedia terminals (TMM)
- \* Color RAL 7024 (Graphite Grey) and White
- \* All our medical arms are in conformity: CE, ROHS, Medical Grade, Regulations MDD 93/42 ECC.
- \* Warranty: 5 years