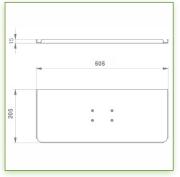

## **Technical specifications:**

- \* Integrated cable channel \* Equipotential bonding
- \* Optional Vertical Wall Slide Rail Mounting available in several lengths (480 mm 720 mm 960 mm 1200 mm).
- \* These wall rails can be easily cut to the required size. All cables also pass through the wall rail. (See Options below)
- \* This 300 + 240 mm Combo Folding Arm with gas spring simply slides into the wall rail to adjust to the desired height and fixed.
- \* It has a safety height adjustment stop button, which allows the arm to remain in the chosen position.
- \* The head of this arm complies with the standard for mounting screens: VESA MIS-D 75 mm and 100 mm.
- \* Compatible with screens whose weight does not exceed 11 15,5 Kg.
- \* Touch screen stability. \* Screen tilt: 10°.
- \* Screen rotation: 110° right, 110° left.
- \* Arm rotation: 105° to the right, 105° to the left.
- \* Height adjustment: 45° down, 45° up \* Total length 991 1086 mm
- \* Foldable and removable keyboard and mouse holder: 500 x 200 mm
- \* Compatible with multimedia terminals (TMM)
- \* Color RAL 7024 (Graphite Grey) and White
- \* All our medical arms are in conformity: CE, ROHS, Medical Grade, Regulations MDD 93/42 ECC.
- \* Warranty: 5 years