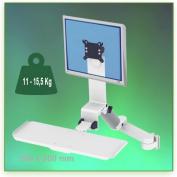

## Part Number: 991.692-5-3 - Presentation

300 + 240 mm height-adjustable Medical Combo Folding Arm for monitor, keyboard and mouse, wall mounting on vertical sliding rail

Display Compatibility: 26" Wide ( Weight) Supported Weight: 11- 15,5 Kg VESA standard: 75 / 100 mm Keyboard-Mouse holder: 500 x 200 mm

## 300 + 240 mm height-adjustable Medical Combo Folding Arm for monitor, keyboard and mouse, wall mounting on vertical sliding rail

This 300 + 240 mm Folding Combo Medical Arm with gas spring height adjustment allows the LCD screen to be perfectly fixed, oriented and adjusted and supports the keyboard and mouse. It is coated with an anti-microbial agent offering hygiene and cleaning down to the last detail. Its modern design has been specially designed for healthcare environments.

## **Technical specifications:**

- \* Integrated cable channel \* Equipotential bonding
- \* Optional Vertical Wall Slide Rail Mounting available in several lengths (480 mm 720 mm 960 mm 1200 mm).
- \* These wall rails can be easily cut to the required size. All cables also pass through the wall rail. (See Options below)
- \* This 300 + 240 mm Combo Folding Arm with gas spring simply slides into the wall rail to adjust to the desired height and fixed.
- \* It has a safety height adjustment stop button, which allows the arm to remain in the chosen position.
- \* The head of this arm complies with the standard for mounting screens: VESA MIS-D 75 mm and 100 mm.
- \* Compatible with screens whose weight does not exceed 11 15,5 Kg.
- \* Touch screen stability. \* Screen tilt: 10°.
- \* Screen rotation: 110° right, 110° left.
- \* Arm rotation: 105° to the right, 105° to the left.
- \* Height adjustment: 45° down, 45° up \* Total length 991 1086 mm
- \* Foldable and removable keyboard and mouse holder: 500 x 200 mm
- \* Compatible with multimedia terminals (TMM)
- \* Color RAL 7024 (Graphite Grey) and White
- \* All our medical arms are in conformity: CE, ROHS, Medical Grade, Regulations MDD 93/42 ECC.
- \* Warranty: 5 years