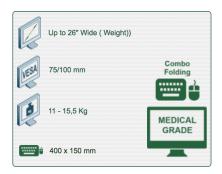

## Part Number: 991.692-5-2 - Presentation

300 + 240 mm height-adjustable Medical Combo Folding Arm for monitor, keyboard and mouse, wall mounting on vertical sliding rail

P 103

Display Compatibility: 26" Wide ( Weight) Supported Weight: 11- 15,5 Kg VESA standard: 75 / 100 mm Keyboard-Mouse holder: 400 x 150 mm

## **Technical specifications:**

- \* Integrated cable channel \* Equipotential bonding
- \* Optional Vertical Wall Slide Rail Mounting available in several lengths (480 mm 720 mm 960 mm 1200 mm).
- \* These wall rails can be easily cut to the required size. All cables also pass through the wall rail. (See Options below)
- \* This 300 + 240 mm Combo Folding Arm with gas spring simply slides into the wall rail to adjust to the desired height and fixed.
- \* It has a safety height adjustment stop button, which allows the arm to remain in the chosen position.
- \* The head of this arm complies with the standard for mounting screens: VESA MIS-D 75 mm and 100 mm.
- \* Compatible with screens whose weight does not exceed 11 15,5 Kg.
- \* Touch screen stability. \* Screen tilt: 10°.
- \* Screen rotation: 110° right, 110° left.
- \* Arm rotation: 105° to the right, 105° to the left.
- \* Height adjustment: 45° down, 45° up \* Total length 991 1086 mm
- \* Foldable and removable keyboard and mouse holder: 400 x 150 mm
- \* Compatible with multimedia terminals (TMM)
- \* Color RAL 7024 (Graphite Grey) and White
- \* All our medical arms are in conformity: CE, ROHS, Medical Grade, Regulations MDD 93/42 ECC.
- \* Warranty: 5 years