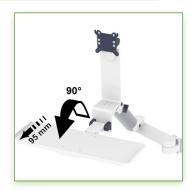

## **Technical specifications:**

- \* Integrated cable channel \* Equipotential bonding
- \* Optional Vertical Wall Slide Rail Mounting available in several lengths (480 mm 720 mm 960 mm 1200 mm).
- \* These wall rails can be easily cut to the required size. All cables also pass through the wall rail. (See Options below)
- \* This 300 + 240 mm Combo Folding Arm with gas spring simply slides into the wall rail to adjust to the desired height and fixed.
- \* It has a safety height adjustment stop button, which allows the arm to remain in the chosen position.
- \* The head of this arm complies with the standard for mounting screens: VESA MIS-D 75 mm and 100 mm.
- \* Compatible with screens whose weight does not exceed 11 15,5 Kg.
- \* Touch screen stability. \* Screen tilt: 10°.
- \* Screen rotation: 110° right, 110° left.
- \* Arm rotation: 105° to the right, 105° to the left.
- \* Height adjustment: 45° down, 45° up \* Total length 991 1086 mm
- \* Foldable and removable keyboard and mouse holder: 400 x 150 mm
- \* Compatible with multimedia terminals (TMM)
- \* Color RAL 7024 (Graphite Grey) and White
- \* All our medical arms are in conformity: CE, ROHS, Medical Grade, Regulations MDD 93/42 ECC.
- \* Warranty: 5 years