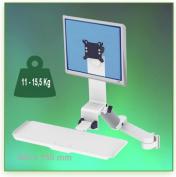

## Part Number: 991.692-5-2 - Presentation

300 + 240 mm height-adjustable Medical Combo Folding Arm for monitor, keyboard and mouse, wall mounting on vertical sliding rail

P 103

Display Compatibility: 26" Wide ( Weight) Supported Weight: 11- 15,5 Kg VESA standard: 75 / 100 mm Keyboard-Mouse holder: 400 x 150 mm

## 300 + 240 mm height-adjustable Medical Combo Folding Arm for monitor, keyboard and mouse, wall mounting on vertical sliding rail

This 300 + 240 mm Folding Combo Medical Arm with gas spring height adjustment allows the LCD screen to be perfectly fixed, oriented and adjusted and supports the keyboard and mouse. It is coated with an anti-microbial agent offering hygiene and cleaning down to the last detail. Its modern design has been specially designed for healthcare environments.

## **Technical specifications:**

- \* Integrated cable channel \* Equipotential bonding
- \* Optional Vertical Wall Slide Rail Mounting available in several lengths (480 mm 720 mm 960 mm 1200 mm).
- \* These wall rails can be easily cut to the required size. All cables also pass through the wall rail. (See Options below)
- \* This 300 + 240 mm Combo Folding Arm with gas spring simply slides into the wall rail to adjust to the desired height and fixed.
- \* It has a safety height adjustment stop button, which allows the arm to remain in the chosen position.
- \* The head of this arm complies with the standard for mounting screens: VESA MIS-D 75 mm and 100 mm.
- \* Compatible with screens whose weight does not exceed 11 15,5 Kg.
- \* Touch screen stability. \* Screen tilt: 10°.
- \* Screen rotation: 110° right, 110° left.
- \* Arm rotation: 105° to the right, 105° to the left.
- \* Height adjustment: 45° down, 45° up \* Total length 991 1086 mm
- \* Foldable and removable keyboard and mouse holder: 400 x 150 mm
- \* Compatible with multimedia terminals (TMM)
- \* Color RAL 7024 (Graphite Grey) and White
- \* All our medical arms are in conformity: CE, ROHS, Medical Grade, Regulations MDD 93/42 ECC.
- \* Warranty: 5 years