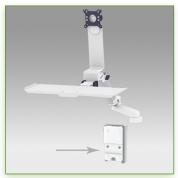

## 300 + 240 mm height-adjustable Medical Combo Folding Arm for monitor, keyboard and mouse, wall mounting on vertical sliding rail

This 300 + 240 mm Folding Combo Medical Arm with gas spring height adjustment allows the LCD screen to be perfectly fixed, oriented and adjusted and supports the keyboard and mouse. It is coated with an anti-microbial agent offering hygiene and cleaning down to the last detail. Its modern design has been specially designed for healthcare environments.

## **Technical specifications:**

- \* Integrated cable channel \* Equipotential bonding
- \* Optional Vertical Wall Slide Rail Mounting available in several lengths (480 mm 720 mm 960 mm 1200 mm).
- \* These wall rails can be easily cut to the required size. All cables also pass through the wall rail. (See Options below)
- \* This 300 + 240 mm Combo Folding Arm with gas spring simply slides into the wall rail to adjust to the desired height and fixed.
- \* It has a safety height adjustment stop button, which allows the arm to remain in the chosen position.
- \* The head of this arm complies with the standard for mounting screens: VESA MIS-D 75 mm and 100 mm.
- \* Compatible with screens whose weight does not exceed 11 15,5 Kg.
- \* Touch screen stability. \* Screen tilt: 10°.
- \* Screen rotation: 110° right, 110° left.
- \* Arm rotation: 105° to the right, 105° to the left.
- \* Height adjustment: 45° down, 45° up \* Total length 991 1086 mm
- \* Foldable and removable keyboard and mouse holder: 400 x 150 mm
- \* Compatible with multimedia terminals (TMM)
- \* Color RAL 7024 (Graphite Grey) and White
- \* All our medical arms are in conformity: CE, ROHS, Medical Grade, Regulations MDD 93/42 ECC.
- \* Warranty: 5 years