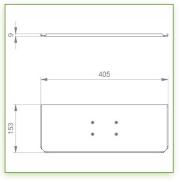

## **Technical specifications:**

- \* Integrated cable channel \* Equipotential bonding
- \* Optional Vertical Wall Slide Rail Mounting available in several lengths (480 mm 720 mm 960 mm 1200 mm).
- \* These wall rails can be easily cut to the required size. All cables also pass through the wall rail. (See Options below)
- \* This 300 + 240 mm Combo Folding Arm with gas spring simply slides into the wall rail to adjust to the desired height and fixed.
- \* It has a safety height adjustment stop button, which allows the arm to remain in the chosen position.
- \* The head of this arm complies with the standard for mounting screens: VESA MIS-D 75 mm and 100 mm.
- \* Compatible with screens whose weight does not exceed 11 15,5 Kg.
- \* Touch screen stability. \* Screen tilt: 10°.
- \* Screen rotation: 110° right, 110° left.
- \* Arm rotation: 105° to the right, 105° to the left.
- \* Height adjustment: 45° down, 45° up \* Total length 991 1086 mm
- \* Foldable and removable keyboard and mouse holder: 400 x 150 mm
- \* Compatible with multimedia terminals (TMM)
- \* Color RAL 7024 (Graphite Grey) and White
- \* All our medical arms are in conformity: CE, ROHS, Medical Grade, Regulations MDD 93/42 ECC.
- \* Warranty: 5 years